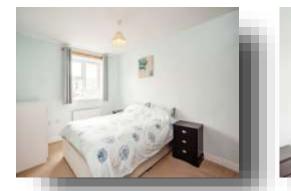

#### **Entrance Hall**

Cloakroom

**Open Plan Lounge / Dining Room** 18' 8'' x 15' 5'' ( 5.69m x 4.70m )

**Kitchen** 9' 10" x 7' 7" ( 3.00m x 2.31m )

Landing

**Bedroom One** 13' 9" x 9' 2" ( 4.19m x 2.79m )

**En-Suite** 

**Bedroom Two** 10' 2" x 9' 2" ( 3.10m x 2.79m )

**Bedroom Three** 9' 6" x 6' 3" ( 2.90m x 1.91m )

**Bathroom** 

Outside

**Rear Garden** 

**Summer House** 

Garage In Near By Block