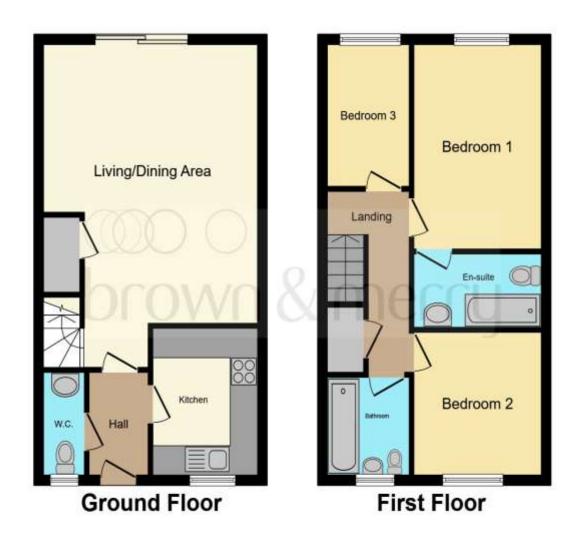

#### Total floor area 82.7 m<sup>2</sup> (890 sq.ft.) approx

This floor plan is for illustrative purposes only. It is not drawn to scale. Any measurements, floor areas (including any total floor area), openings and orientation are approximate. No details are guaranteed, they cannot be relied upon for any purpose and they do not form part of any agreement. No liability is taken for any error, omission or misstatement. A party must rely upon its own inspection(s). Powered by www.focalagent.com

#### **Entrance Hall**

Cloakroom

**Open Plan Lounge / Dining Room** 18' 8'' x 15' 5'' ( 5.69m x 4.70m )

**Kitchen** 9' 10" x 7' 7" ( 3.00m x 2.31m )

Landing

**Bedroom One** 13' 9" x 9' 2" ( 4.19m x 2.79m )

**En-Suite** 

**Bedroom Two** 10' 2" x 9' 2" ( 3.10m x 2.79m )

**Bedroom Three** 9' 6" x 6' 3" ( 2.90m x 1.91m )

**Bathroom** 

Outside

**Rear Garden** 

**Summer House** 

Garage In Near By Block