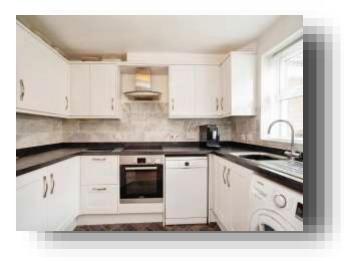

#### **Entrance Hall**

Cloakroom

**Open Plan Lounge / Dining Room** 18' 8'' x 15' 5'' ( 5.69m x 4.70m )

**Kitchen** 9' 10" x 7' 7" ( 3.00m x 2.31m )

Landing

**Bedroom One** 13' 9" x 9' 2" ( 4.19m x 2.79m )