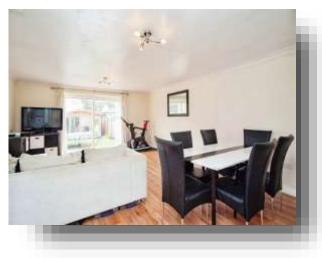

#### **Entrance Hall**

Cloakroom

**Open Plan Lounge / Dining Room** 18' 8'' x 15' 5'' ( 5.69m x 4.70m )

**Kitchen** 9' 10" x 7' 7" ( 3.00m x 2.31m )

Landing

**Bedroom One** 13' 9" x 9' 2" ( 4.19m x 2.79m )