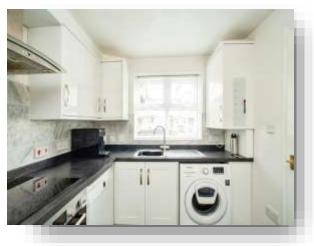

#### **Entrance Hall**

Cloakroom

**Open Plan Lounge / Dining Room** 18' 8'' x 15' 5'' ( 5.69m x 4.70m )

**Kitchen** 9' 10" x 7' 7" ( 3.00m x 2.31m )

Landing

**Bedroom One** 13' 9" x 9' 2" ( 4.19m x 2.79m )