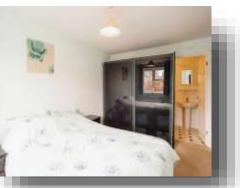

#### **Entrance Hall**

Cloakroom

**Open Plan Lounge / Dining Room** 18' 8'' x 15' 5'' ( 5.69m x 4.70m )

**Kitchen** 9' 10" x 7' 7" ( 3.00m x 2.31m )

Landing

**Bedroom One** 13' 9" x 9' 2" ( 4.19m x 2.79m )

**En-Suite** 

**Bedroom Two** 10' 2" x 9' 2" ( 3.10m x 2.79m )

**Bedroom Three** 9' 6" x 6' 3" ( 2.90m x 1.91m )

**Bathroom** 

Outside

**Rear Garden** 

**Summer House** 

Garage In Near By Block