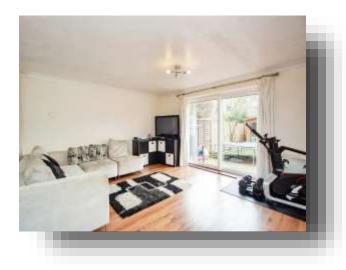

#### **Entrance Hall**

Cloakroom

**Open Plan Lounge / Dining Room** 18' 8'' x 15' 5'' ( 5.69m x 4.70m )

**Kitchen** 9' 10" x 7' 7" ( 3.00m x 2.31m )

Landing

**Bedroom One** 13' 9" x 9' 2" ( 4.19m x 2.79m )