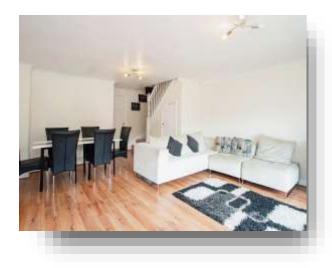

#### **Entrance Hall**

Cloakroom

**Open Plan Lounge / Dining Room** 18' 8'' x 15' 5'' ( 5.69m x 4.70m )

**Kitchen** 9' 10" x 7' 7" ( 3.00m x 2.31m )

Landing

**Bedroom One** 13' 9" x 9' 2" ( 4.19m x 2.79m )