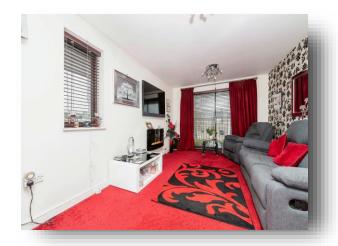

**Davidson House Queensway, HEMEL HEMPSTEAD HP2 5FX** 

## welcome to

# **Davidson House Queensway, HEMEL HEMPSTEAD**

Located in a popular residential area and being very well presented throughout is this two double bedroom upper floor flat. Features include spacious living accommodation, master bedroom with en-suite, modern kitchen, modern family bathroom and allocated parking.















This floor plan is for illustrative purposes only. It is not drawn to scale. Any measurements, floor areas (including any total floor area), openings and orientation are approximate. No details are guaranteed, they cannot be relied upon for any purpose and they do not form part of any agreement. No liability is taken for any error, omission or misstatement. A party must rely upon its own inspection(s). Powered by www.focalagent.com

#### **Entrance Hall**

## Lounge

15' 7" To Max x 10' 6" To Max ( 4.75m To Max x 3.20m To Max )

#### Kitchen

10' 5" x 6' 6" ( 3.17m x 1.98m )

#### **Bedroom One**

13' 1" x 9' 9" ( 3.99m x 2.97m )

#### **En-Suite**

#### **Bedroom Two**

10' 5" x 6' 10" ( 3.17m x 2.08m )

#### **Bathroom**

#### Outside

## **Allocated Parking**

### welcome to

# **