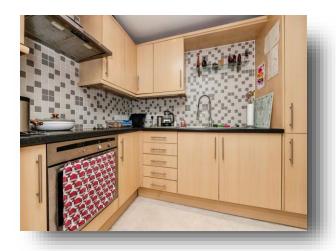

**Davidson House Queensway, HEMEL HEMPSTEAD HP2 5FX** 

## welcome to

# **Davidson House Queensway, HEMEL HEMPSTEAD**

Located in a popular residential area and being very well presented throughout is this two double bedroom upper floor flat. Features include spacious living accommodation, master bedroom with en-suite, modern kitchen, modern family bathroom and allocated parking.















This floor plan is for illustrative purposes only. It is not drawn to scale. Any measurements, floor areas (including any total floor area), openings and orientation are approximate. No details are guaranteed, they cannot be relied upon for any purpose and they do not form part of any agreement. No liability is taken for any error, omission or misstatement. A party must rely upon its own inspection(s). Powered by www.focalagent.com

#### **Entrance Hall**

## Lounge

15' 7" To Max x 10' 6" To Max ( 4.75m To Max x 3.20m To Max )

#### Kitchen

10' 5" x 6' 6" ( 3.17m x 1.98m )

#### **Bedroom One**

13' 1" x 9' 9" ( 3.99m x 2.97m )

#### **En-Suite**

#### **Bedroom Two**

10' 5" x 6' 10" ( 3.17m x 2.08m )

#### **Bathroom**

#### Outside

## **Allocated Parking**

### welcome to