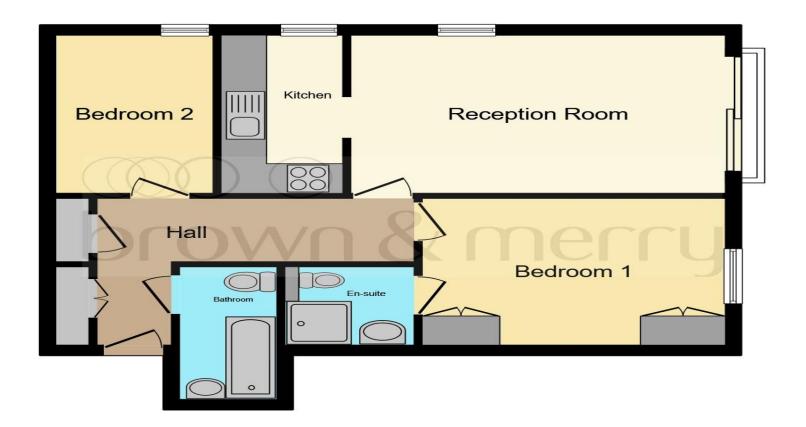

This floor plan is for illustrative purposes only. It is not drawn to scale. Any measurements, floor areas (including any total floor area), openings and orientation are approximate. No details are guaranteed, they cannot be relied upon for any purpose and they do not form part of any agreement. No liability is taken for any error, omission or misstatement. A party must rely upon its own inspection(s). Powered by www.focalagent.com

#### **Entrance Hall**

## Lounge

15' 7" To Max x 10' 6" To Max ( 4.75m To Max x 3.20m To Max )

#### Kitchen

10' 5" x 6' 6" ( 3.17m x 1.98m )

#### **Bedroom One**

13' 1" x 9' 9" ( 3.99m x 2.97m )

#### **En-Suite**

#### **Bedroom Two**

10' 5" x 6' 10" ( 3.17m x 2.08m )

#### **Bathroom**