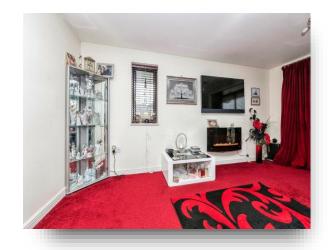

**Davidson House Queensway, HEMEL HEMPSTEAD HP2 5FX** 

## welcome to

# **Davidson House Queensway, HEMEL HEMPSTEAD**

Located in a popular residential area and being very well presented throughout is this two double bedroom upper floor flat. Features include spacious living accommodation, master bedroom with en-suite, modern kitchen, modern family bathroom and allocated parking.















This floor plan is for illustrative purposes only. It is not drawn to scale. Any measurements, floor areas (including any total floor area), openings and orientation are approximate. No details are guaranteed, they cannot be relied upon for any purpose and they do not form part of any agreement. No liability is taken for any error, omission or misstatement. A party must rely upon its own inspection(s). Powered by www.focalagent.com

#### **Entrance Hall**

## Lounge

15' 7" To Max x 10' 6" To Max ( 4.75m To Max x 3.20m To Max )

#### Kitchen

10' 5" x 6' 6" ( 3.17m x 1.98m )

#### **Bedroom One**

13' 1" x 9' 9" ( 3.99m x 2.97m )

#### **En-Suite**

#### **Bedroom Two**

10' 5" x 6' 10" ( 3.17m x 2.08m )

#### **Bathroom**

#### Outside

## **Allocated Parking**

### welcome to