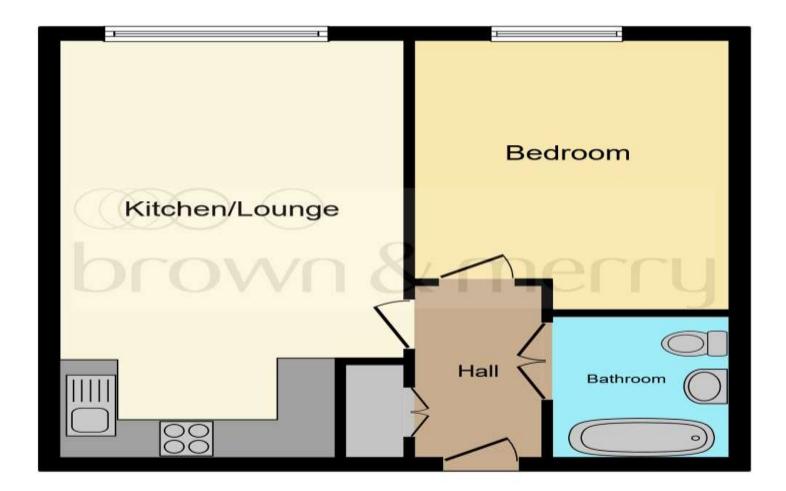

# **Mosaic House Midland Road, Hemel Hempstead**

\*\* NO UPPER CHAIN \*\* Situated in a prime Town Centre location and being well presented throughout is this one bedroom upper floor apartment.

Total floor area 45.6 sq.m. (491 sq.ft.) approx

This plan is for illustration purposes only and may not be representative of the property. Plan not to scale.

Powered by audioagent.com

#### **Entrance Hall**

# **Built In Storage Cupboard**

# **Open Plan Lounge / Kitchen**

21' 8" x 11' 8" ( 6.60m x 3.56m )

#### **Bedroom**

14' x 10' 8" ( 4.27m x 3.25m )

#### **Bathroom**