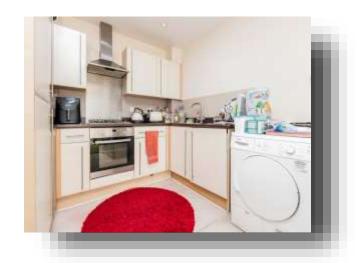

# welcome to

# **Mosaic House Midland Road, Hemel Hempstead**

\*\* NO UPPER CHAIN \*\* Situated in a prime Town Centre location and being well presented throughout is this one bedroom upper floor apartment.















Total floor area 45.6 sq.m. (491 sq.ft.) approx

This plan is for illustration purposes only and may not be representative of the property. Plan not to scale.

Powered by audioagent.com

#### **Entrance Hall**

# **Built In Storage Cupboard**

# **Open Plan Lounge / Kitchen**

21' 8" x 11' 8" ( 6.60m x 3.56m )

#### **Bedroom**

14' x 10' 8" ( 4.27m x 3.25m )

#### **Bathroom**

#### Outside

## **Allocated Parking Space**

### welcome to

# Mosaic House Midland Road, Hemel Hempstead

- No Upper Chain
- Prime Town Centre Location
- Well Presented One Bedroom Upper Floor Apartment
- Modern Open Plan Lounge / Kitchen
- Good Sized Bedroom

Tenure: Leasehold EPC Rating: B

This is a Leasehold property with details as follows; Term of Lease 157 years from 01 Jun 2010. Should you r