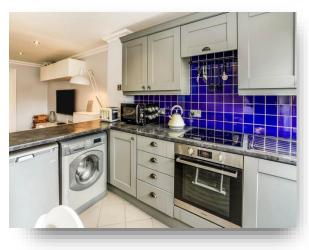

### **Open Plan Lounge / Kitchen**

22' 3" To Max x 15' 9" To Max ( 6.78m To Max x 4.80m To Max )

**Bedroom One** 19' 6" x 8' 2" ( 5.94m x 2.49m )

**Shower Room** 

Outside

**Rear Garden** 

Parking

## Washington Avenue, HEMEL HEMPSTEAD

- Popular Residential Area
- One Bedroom Ground Floor Maisonette
- Very Well Presented Throughout
- Modern Open Plan Living Accommodation
- Modern Kitchen & Shower Room