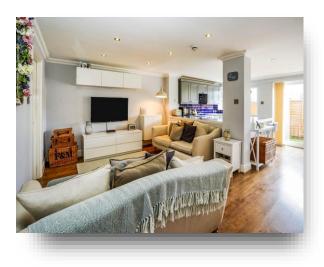

### **Open Plan Lounge / Kitchen**

22' 3" To Max x 15' 9" To Max ( 6.78m To Max x 4.80m To Max )

**Bedroom One** 19' 6" x 8' 2" ( 5.94m x 2.49m )

**Shower Room** 

Outside

**Rear Garden** 

Parking

## Washington Avenue, HEMEL HEMPSTEAD

- Popular Residential Area
- One Bedroom Ground Floor Maisonette
- Very Well Presented Throughout
- Modern Open Plan Living Accommodation
- Modern Kitchen & Shower Room