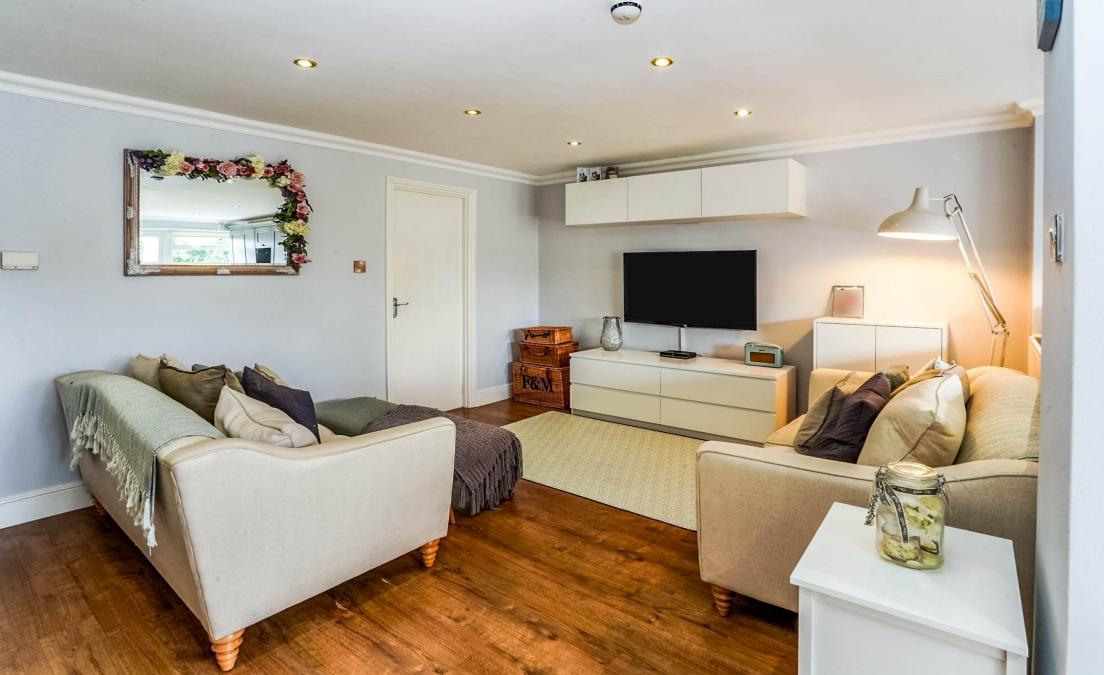

## Washington Avenue, HEMEL HEMPSTEAD

Located in a popular residential area and being very well presented throughout is this one bedroom ground floor maisonette.

### **Open Plan Lounge / Kitchen**

22' 3" To Max x 15' 9" To Max ( 6.78m To Max x 4.80m To Max )

**Bedroom One** 19' 6" x 8' 2" ( 5.94m x 2.49m )

**Shower Room** 

Outside

**Rear Garden** 

Parking

## Washington Avenue, HEMEL HEMPSTEAD

- Popular Residential Area
- One Bedroom Ground Floor Maisonette
- Very Well Presented Throughout
- Modern Open Plan Living Accommodation
- Modern Kitchen & Shower Room