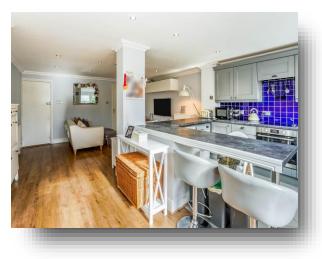

### **Open Plan Lounge / Kitchen**

22' 3" To Max x 15' 9" To Max ( 6.78m To Max x 4.80m To Max )

**Bedroom One** 19' 6" x 8' 2" ( 5.94m x 2.49m )

**Shower Room** 

Outside

**Rear Garden** 

Parking