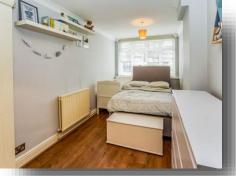

### **Open Plan Lounge / Kitchen**

22' 3" To Max x 15' 9" To Max ( 6.78m To Max x 4.80m To Max )

**Bedroom One** 19' 6" x 8' 2" ( 5.94m x 2.49m )

**Shower Room** 

Outside

**Rear Garden** 

Parking

## Washington Avenue, HEMEL HEMPSTEAD

- Popular Residential Area
- One Bedroom Ground Floor Maisonette
- Very Well Presented Throughout
- Modern Open Plan Living Accommodation
- Modern Kitchen & Shower Room