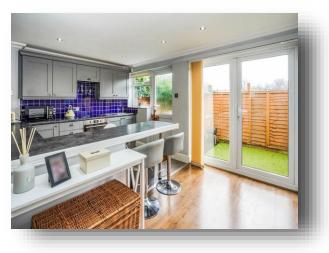

### **Open Plan Lounge / Kitchen**

22' 3" To Max x 15' 9" To Max ( 6.78m To Max x 4.80m To Max )

**Bedroom One** 19' 6" x 8' 2" ( 5.94m x 2.49m )

**Shower Room** 

Outside

**Rear Garden** 

Parking

## Washington Avenue, HEMEL HEMPSTEAD

- Popular Residential Area
- One Bedroom Ground Floor Maisonette
- Very Well Presented Throughout
- Modern Open Plan Living Accommodation
- Modern Kitchen & Shower Room