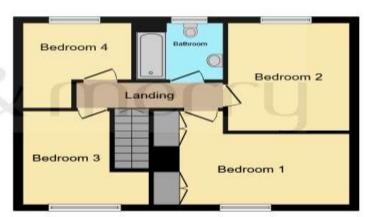

**Ground Floor** 

**First Floor** 

This plan is for illustration purposes only and may not be representative of the property. Plan not to scale.

Powered by audioagent.com

### Landing

#### **Bedroom One**

14' 7" x 8' 2" ( 4.45m x 2.49m )

#### **Bedroom Two**

12' 4" x 9' 1" ( 3.76m x 2.77m )

#### **Bedroom Three**

10' 8" x 9' 1" ( 3.25m x 2.77m )

#### **Bedroom Four**

10' 1" x 8' 5" ( 3.07m x 2.57m )

#### **Bathroom**

Outside

Rear Garden

Garage