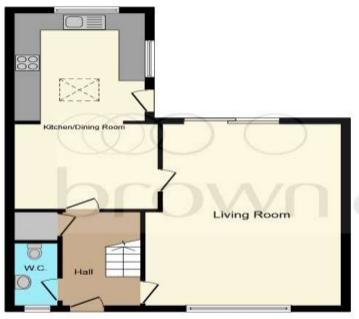

**Ground Floor** 

**First Floor** 

This plan is for illustration purposes only and may not be representative of the property. Plan not to scale.

Powered by audioagent.com

#### **Entrance Hall**

#### Cloakroom

#### Lounge

20' 9" x 14' 7" ( 6.32m x 4.45m )

### **Kitchen / Dining Room**

22' 6" x 10' 4" ( 6.86m x 3.15m )