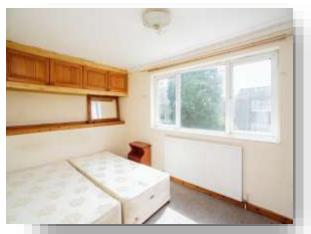

#### **Bedroom One**

14' 7" x 8' 2" ( 4.45m x 2.49m )

#### **Bedroom Two**

12' 4" x 9' 1" ( 3.76m x 2.77m )

#### **Bedroom Three**

10' 8" x 9' 1" ( 3.25m x 2.77m )

#### **Bedroom Four**

10' 1" x 8' 5" ( 3.07m x 2.57m )