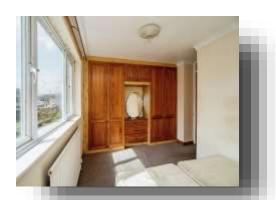

#### **Bedroom One**

14' 7" x 8' 2" ( 4.45m x 2.49m )

#### **Bedroom Two**

12' 4" x 9' 1" ( 3.76m x 2.77m )

#### **Bedroom Three**

10' 8" x 9' 1" ( 3.25m x 2.77m )

#### **Bedroom Four**

10' 1" x 8' 5" ( 3.07m x 2.57m )