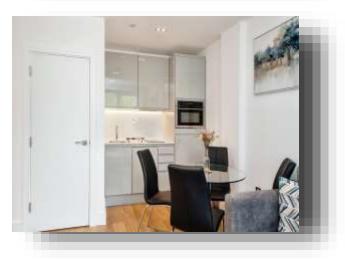

#### Entrance

**Open Plan Lounge / Kitchen** 16' 1" x 9' 7" ( 4.90m x 2.92m )

**Bedroom With Built In Wardrobe** 10' 4" x 9' 3" ( 3.15m x 2.82m )

**Shower Room** 

Outside

**Alocated Parking** 

## **Pinnacle House Home Park Mill Link, Kings** Langley

- No Upper Chain
- Very Sought After Residential Area
- Luxurious & Modern One Bedroom Apartment With Lift Access
- Long Lease & Still Under NHBC Guarantee •
- Modern Open Plan Living Accommodation