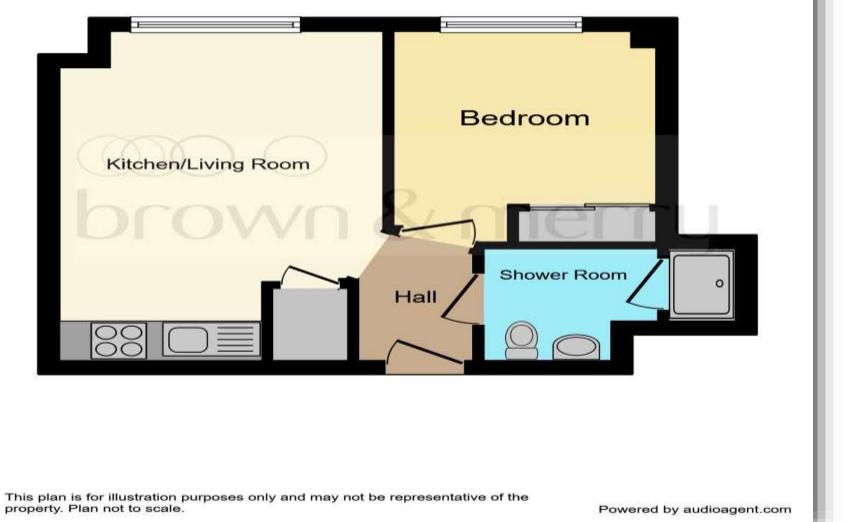

#### Entrance

**Open Plan Lounge / Kitchen** 16' 1" x 9' 7" ( 4.90m x 2.92m )

**Bedroom With Built In Wardrobe** 10' 4" x 9' 3" ( 3.15m x 2.82m )

**Shower Room** 

Outside

**Alocated Parking** 