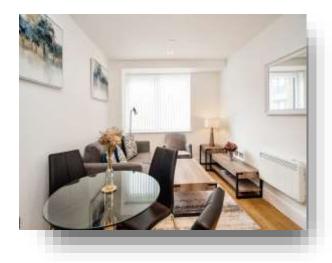

#### Entrance

**Open Plan Lounge / Kitchen** 16' 1" x 9' 7" ( 4.90m x 2.92m )

**Bedroom With Built In Wardrobe** 10' 4" x 9' 3" ( 3.15m x 2.82m )

**Shower Room** 

Outside

**Alocated Parking** 