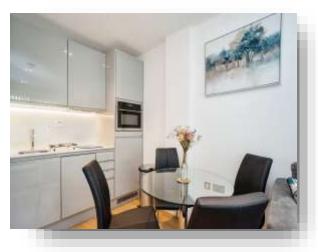

#### Entrance

**Open Plan Lounge / Kitchen** 16' 1" x 9' 7" ( 4.90m x 2.92m )

**Bedroom With Built In Wardrobe** 10' 4" x 9' 3" ( 3.15m x 2.82m )

**Shower Room** 

Outside

**Alocated Parking** 