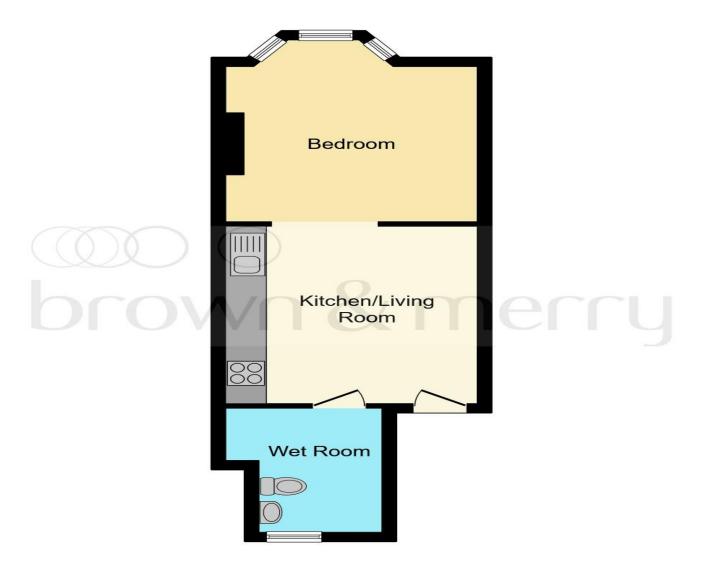

This plan is for illustration purposes only and may not be representative of the property. Plan not to scale.

Powered by audioagent.com

#### **Entrance Porch**

# Open Plan Lounge / Kitchen 13' x 12' (3.96m x 3.66m)

#### **Bedroom One**

13' x 12' ( 3.96m x 3.66m )

**Wet Room** 

Outside

**Communual Garden** 