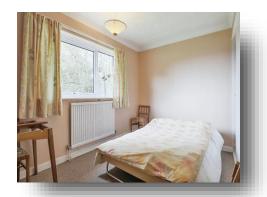

#### **Bedroom One**

10' 6" x 12' (3.20m x 3.66m)

Double glazed window, radiator and integrated wardrobe.

#### **Bedroom Two**

13' 2" x 7' 10" (4.01m x 2.39m)

Double glazed window, radiator and integrated wardrobe.

#### **Bedroom Three**

9' 11" x 7' 10" (3.02m x 2.39m)

Double glazed window and radiator.