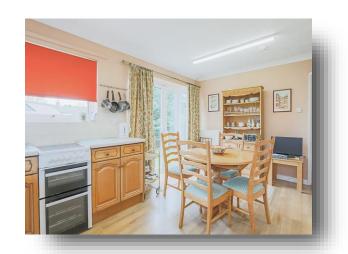

### **Kitchen / Diner**

15' 10" x 9' 7" (4.83m x 2.92m)

Two double glazed windows, door to rear and door to side, airing cupboard, boiler cupboard, oven, washing machine, sink and fridge freezer.