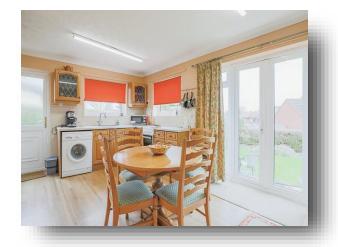

### **Kitchen / Diner**

15' 10" x 9' 7" (4.83m x 2.92m)

Two double glazed windows, door to rear and door to side, airing cupboard, boiler cupboard, oven, washing machine, sink and fridge freezer.