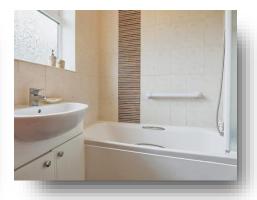

#### **Bathroom**

7' 10" x 6' 11" (2.39m x 2.11m)

Double glazed window, radiator, shower over bath, W/C and wash hand basin.

This floorplan is for illustrative purposes only and is not drawn to scale. Measurements, floor-areas, openings and orientations are approximate. They should not be relied upon for any purpose and do not form any part of an agreement. No liability is taken for any error or mis-statement. All parties must rely on their own inspections.