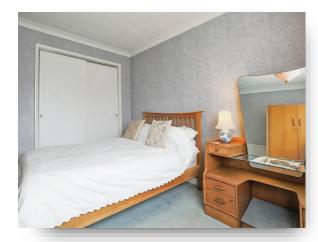

#### **Bedroom One**

10' 6" x 12' (3.20m x 3.66m)

Double glazed window, radiator and integrated wardrobe.

#### **Bedroom Two**

13' 2" x 7' 10" (4.01m x 2.39m)

Double glazed window, radiator and integrated wardrobe.

#### **Bedroom Three**

9' 11" x 7' 10" (3.02m x 2.39m)

Double glazed window and radiator.