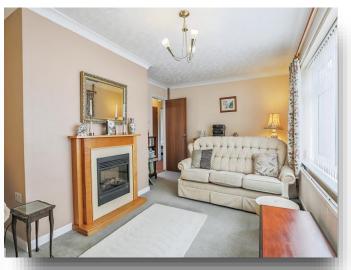

### Lounge

10' 11" x 19' 1" (3.33m x 5.82m)

Large double glazed window, electric fireplace and radiator.