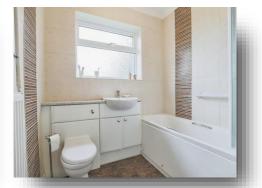

#### **Bathroom**

7' 10" x 6' 11" (2.39m x 2.11m)

Double glazed window, radiator, shower over bath, W/C and wash hand basin.

This floorplan is for illustrative purposes only and is not drawn to scale. Measurements, floor-areas, openings and orientations are approximate. They should not be relied upon for any purpose and do not form any part of an agreement. No liability is taken for any error or mis-statement. All parties must rely on their own inspections.