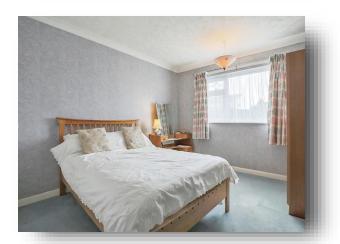

#### **Bedroom One**

10' 6" x 12' (3.20m x 3.66m)

Double glazed window, radiator and integrated wardrobe.

#### **Bedroom Two**

13' 2" x 7' 10" (4.01m x 2.39m)

Double glazed window, radiator and integrated wardrobe.

#### **Bedroom Three**

9' 11" x 7' 10" (3.02m x 2.39m)

Double glazed window and radiator.