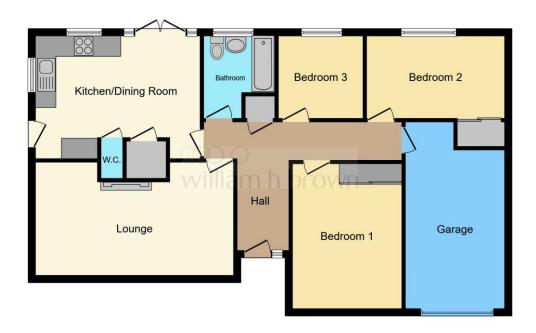

#### **Entrance Hall**

Radiator and cupboard.

### Lounge

10' 11" x 19' 1" (3.33m x 5.82m)

Large double glazed window, electric fireplace and radiator.

### **Kitchen / Diner**

15' 10" x 9' 7" (4.83m x 2.92m)

Two double glazed windows, door to rear and door to side, airing cupboard, boiler cupboard, oven, washing machine, sink and fridge freezer.

#### **Bedroom One**

10' 6" x 12' (3.20m x 3.66m)

Double glazed window, radiator and integrated wardrobe.

#### **Bedroom Two**

13' 2" x 7' 10" (4.01m x 2.39m)

Double glazed window, radiator and integrated wardrobe.

#### **Bedroom Three**

9' 11" x 7' 10" (3.02m x 2.39m)

Double glazed window and radiator.

#### **Bathroom**

7' 10" x 6' 11" (2.39m x 2.11m)

Double glazed window, radiator, shower over bath, W/C and wash hand basin.

This floorplan is for illustrative purposes only and is not drawn to scale. Measurements, floor-areas, openings and orientations are approximate. They should not be relied upon for any purpose and do not form any part of an agreement. No liability is taken for any error or mis-statement. All parties must rely on their own inspections.