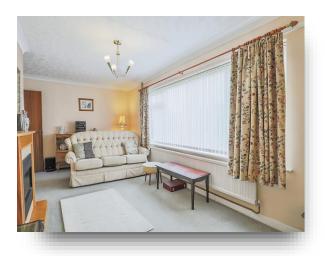

### Lounge

10' 11" x 19' 1" (3.33m x 5.82m)

Large double glazed window, electric fireplace and radiator.