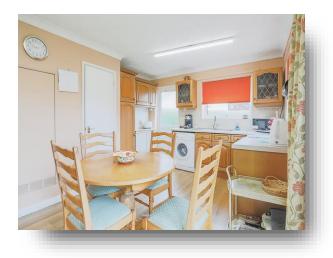

### **Kitchen / Diner**

15' 10" x 9' 7" (4.83m x 2.92m)

Two double glazed windows, door to rear and door to side, airing cupboard, boiler cupboard, oven, washing machine, sink and fridge freezer.