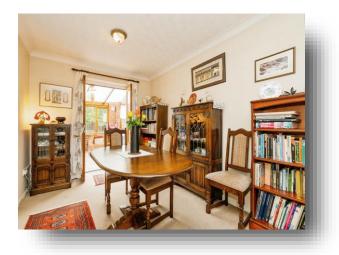

#### Lounge / Dining Room

 $27' \times 12'$  (8.23m x 3.66m) Electric fire inset to fireplace with hearth and mantel surround, serving hatch to Kitchen, 2 wall mounted radiators & front aspect double glazed window, in a gold effect oak casement. Door to Conservatory.