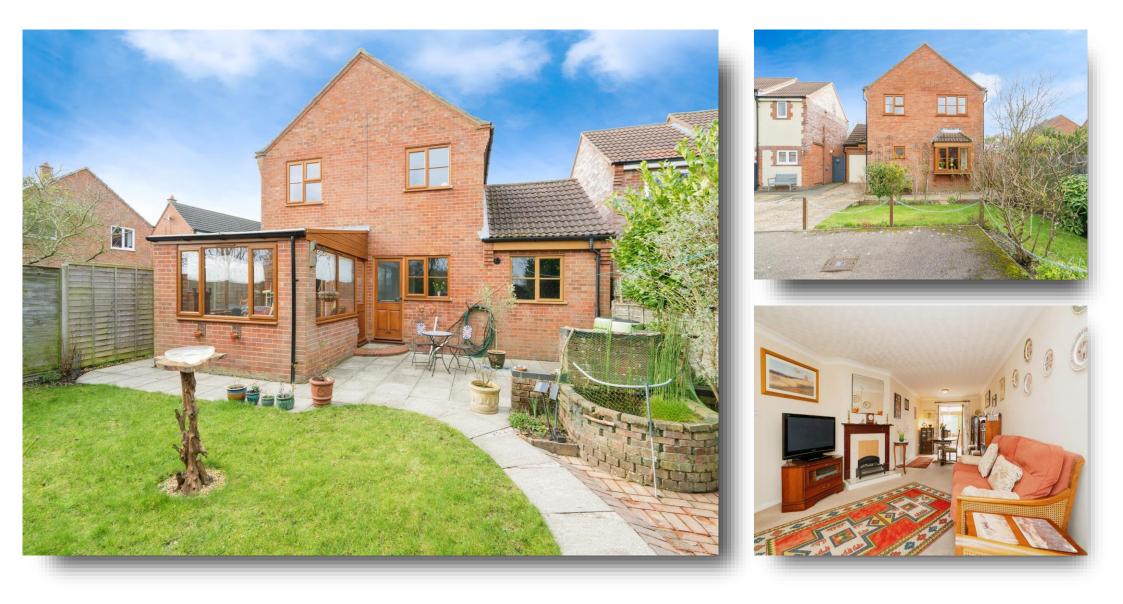

# High View Park, Cromer

William H Brown are delighted to present this three Bedroom, Detached House set in the seaside town of Cromer. Perfect family home for those who want a piece of the coastal life and is offered with the benefit of NO ONWARD CHAIN!

Offered with No Onward Chain is this detached House, which enjoys accommodation to include Entrance Hall, Lounge/Dining Room, Kitchen, Conservatory & Cloakroom to the ground floor, while upstairs offers Bedrooms & Family Bathroom. Outside has brick weave driveway parking, Garage and well-kept front & rear gardens.

#### Outside

The front of the property benefits from a brick weave driveway, which provides off-road parking, small lawn area with shrubs, bushes & wildlife pond and a Garage, which has power & houses the Worcester Bosch Greenstar 15i Heating / Boiler System.

A paved footpath leads to the front door and side of the property, which has a gate for access to the rear garden.

The rear garden is well-kept and mainly laid to lawn with a patio area, walk way to aquatic plant & fish pond, BBQ area for entertaining & a shed perfect for storage.