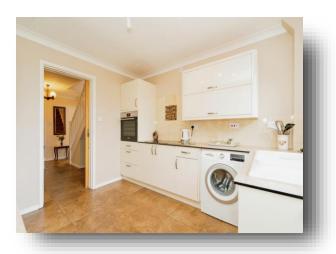

#### Kitchen

11' 2" x 10' (3.40m x 3.05m)

Bespoke fitted Cooke & Lewis Raffello kitchen with high gloss cream base & wall units, Pyla wood effect resin work top over with sink & drainer unit and tiled splash back. Bosch oven & ceramic black glass hob and space for white goods. Tiled flooring, rear aspect double glazed window in a gold effect oak casement & door to rear garden.