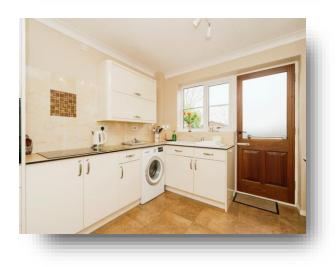

#### Kitchen

11' 2" x 10' (3.40m x 3.05m)

Bespoke fitted Cooke & Lewis Raffello kitchen with high gloss cream base & wall units, Pyla wood effect resin work top over with sink & drainer unit and tiled splash back. Bosch oven & ceramic black glass hob and space for white goods. Tiled flooring, rear aspect double glazed window in a gold effect oak casement & door to rear garden.