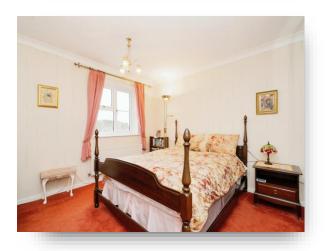

#### **Bedroom One**

11' 7" from wardrobe x 11' 6" (3.53m from wardrobe x 3.51m)

Dark wood fitted wardrobes, wall mounted radiator & rear aspect double glazed window in a gold effect oak casement.

#### **Bedroom Two**

13' 1" x 9' 2" ( 3.99m x 2.79m ) Wall mounted radiator & front aspect double glazed window in a gold effect oak casement.

#### **Bedroom Three**

9' 10" x 7' 6" ( 3.00m x 2.29m ) Wall mounted radiator & front aspect double glazed window in a gold effect oak casement.