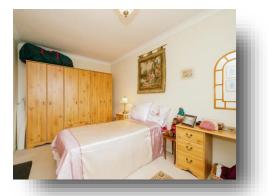

#### **Bedroom One**

11' 7" from wardrobe x 11' 6" (3.53m from wardrobe x 3.51m)

Dark wood fitted wardrobes, wall mounted radiator & rear aspect double glazed window in a gold effect oak casement.