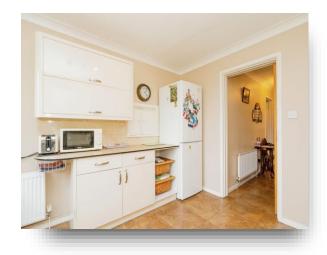

#### Kitchen

11' 2" x 10' (3.40m x 3.05m)

Bespoke fitted Cooke & Lewis Raffello kitchen with high gloss cream base & wall units, Pyla wood effect resin work top over with sink & drainer unit and tiled splash back. Bosch oven & ceramic black glass hob and space for white goods. Tiled flooring, rear aspect double glazed window in a gold effect oak casement & door to rear garden.