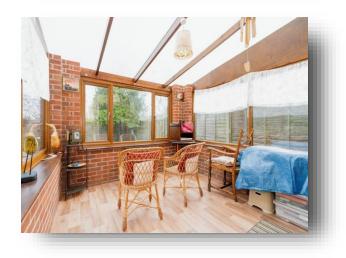

#### Conservatory

11' x 9' 8" ( 3.35m x 2.95m ) Leading off Lounge/Dining room with wood effect flooring, vaulted ceiling & double glazed windows to 3 sides. Door to rear garden.