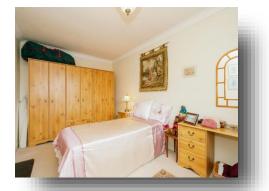

#### Bedroom One

11' 7" from wardrobe x 11' 6" (3.53m from wardrobe x 3.51m)

Dark wood fitted wardrobes, wall mounted radiator & rear aspect double glazed window in a gold effect oak casement.

#### **Bedroom Two**

13' 1" x 9' 2" ( 3.99m x 2.79m ) Wall mounted radiator & front aspect double glazed window in a gold effect oak casement.

#### **Bedroom Three**

9' 10" x 7' 6" ( 3.00m x 2.29m ) Wall mounted radiator & front aspect double glazed window in a gold effect oak casement.