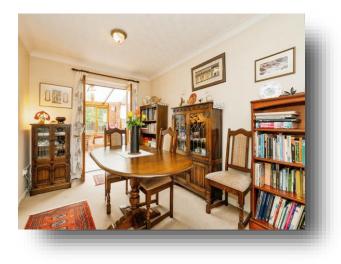

#### Lounge / Dining Room

 $27' \times 12'$  (8.23m x 3.66m) Electric fire inset to fireplace with hearth and mantel surround, serving hatch to Kitchen, 2 wall mounted radiators & front aspect double glazed window, in a gold effect oak casement. Door to Conservatory.