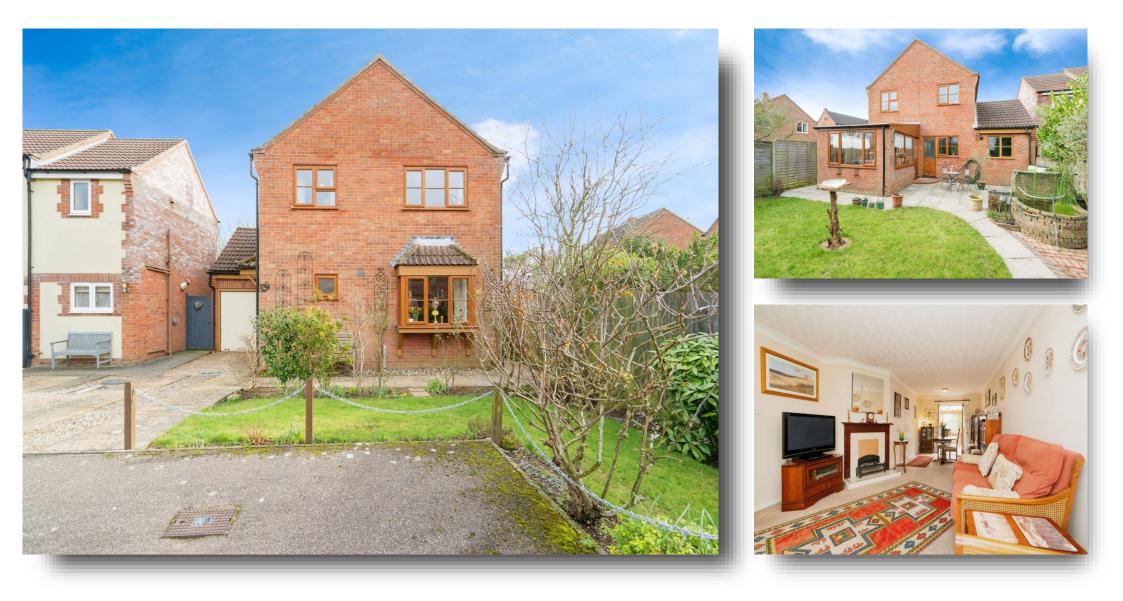

# High View Park, Cromer

William H Brown are delighted to present this 3 Bedroom, Detached House set in the seaside town of Cromer. Perfect family home for those who want a piece of the coastal life and is offered with the benefit of No Onward Chain!

Offered with No Onward Chain is this detached House, which enjoys accommodation to include Entrance Hall, Lounge/Dining Room, Kitchen, Conservatory & Cloakroom to the ground floor, while upstairs offers Bedrooms & Family Bathroom. Outside has brick weave driveway parking, Garage and well-kept front & rear gardens.

#### Outside

The front of the property benefits from a brick weave driveway, which provides off-road parking, small lawn area with shrubs, bushes & wildlife pond and a Garage, which has power & houses the Worcester Bosch Greenstar 15i Heating / Boiler System.

A paved footpath leads to the front door and side of the property, which has a gate for access to the rear garden.

The rear garden is well-kept and mainly laid to lawn with a patio area, walk way to aquatic plant & fish pond, BBQ area for entertaining & a shed perfect for storage.