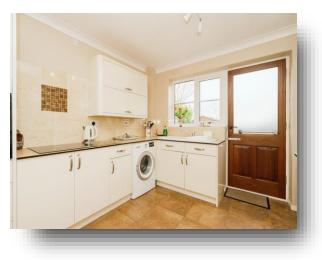

#### Kitchen

11' 2" x 10' (3.40m x 3.05m)

Bespoke fitted Cooke & Lewis Raffello kitchen with high gloss cream base & wall units, Pyla wood effect resin work top over with sink & drainer unit and tiled splash back. Bosch oven & ceramic black glass hob and space for white goods. Tiled flooring, rear aspect double glazed window in a gold effect oak casement & door to rear garden.