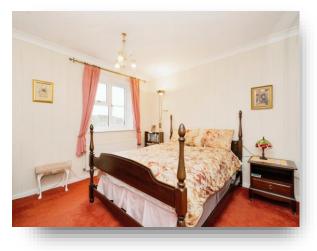

#### Bedroom One

11' 7" from wardrobe x 11' 6" (3.53m from wardrobe x 3.51m)

Dark wood fitted wardrobes, wall mounted radiator & rear aspect double glazed window in a gold effect oak casement.

#### **Bedroom Two**

13' 1" x 9' 2" ( 3.99m x 2.79m ) Wall mounted radiator & front aspect double glazed window in a gold effect oak casement.

#### **Bedroom Three**

9' 10" x 7' 6" ( 3.00m x 2.29m ) Wall mounted radiator & front aspect double glazed window in a gold effect oak casement.