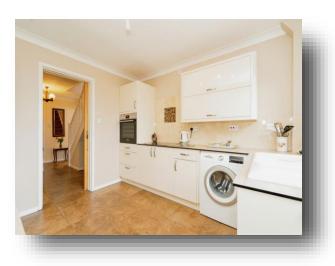

#### Kitchen

11' 2" x 10' (3.40m x 3.05m)

Bespoke fitted Cooke & Lewis Raffello kitchen with high gloss cream base & wall units, Pyla wood effect resin work top over with sink & drainer unit and tiled splash back. Bosch oven & ceramic black glass hob and space for white goods. Tiled flooring, rear aspect double glazed window in a gold effect oak casement & door to rear garden.