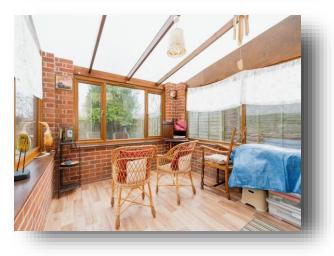

#### Conservatory

11' x 9' 8" ( 3.35m x 2.95m ) Leading off Lounge/Dining room with wood effect flooring, vaulted ceiling & double glazed windows to 3 sides. Door to rear garden.