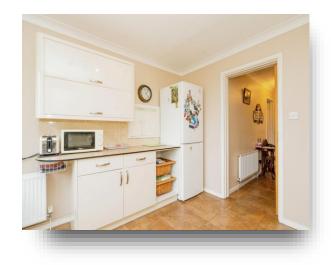

#### Kitchen

11' 2" x 10' (3.40m x 3.05m)

Bespoke fitted Cooke & Lewis Raffello kitchen with high gloss cream base & wall units, Pyla wood effect resin work top over with sink & drainer unit and tiled splash back. Bosch oven & ceramic black glass hob and space for white goods. Tiled flooring, rear aspect double glazed window in a gold effect oak casement & door to rear garden.