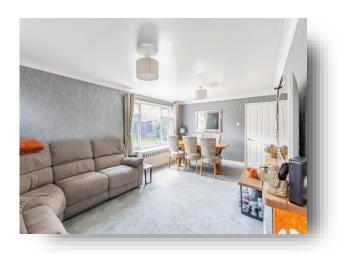

### Lounge

19' 11" x 11' 7" ( 6.07m x 3.53m )

Double glazed window to rear and side aspect, carpet, radiator.