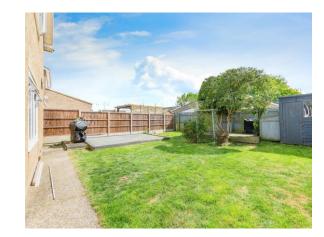

## **Rear Garden**

Mainly laid to lawn with two raised decked seating area, side access and shed.