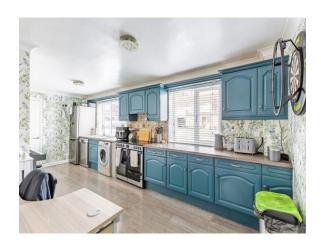

#### Kitchen

19' 11" max x 10' 11" max ( 6.07m max x 3.33m max )

Two double glazed windows to front aspect, wall and base units, understairs cupboard, plumbing for washing machine and dishwasher, electric oven and hood, space for fridge freezer, laminate floor.