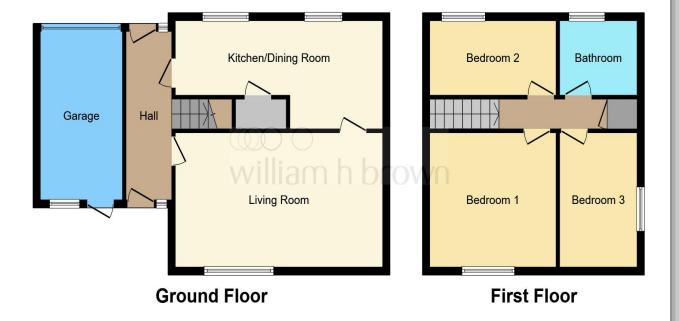

## **Drake Close, Corby**

- Detached
- Three bedrooms
- Garage & Driveway
- Large rear garden
- Cul de sac location

Tenure: Freehold EPC Rating: D

Council Tax Band: C

£290,000

This floor plan is for illustrative purposes only. It is not drawn to scale. Any measurements, floor areas (including any total floor area), openings and orientation are approximate. No details are guaranteed, they cannot be relied upon for any purpose and they do not form part of any agreement. No liability is taken for any error, omission or misstatement. A party must rely upon its own inspection(s). Powered by www.focalagent.com