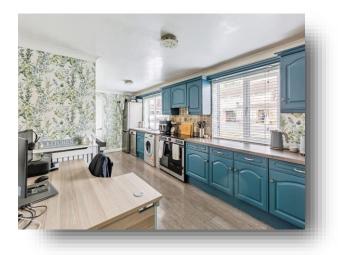

#### Kitchen

19' 11" max x 10' 11" max ( 6.07m max x 3.33m max )

Two double glazed windows to front aspect, wall and base units, understairs cupboard, plumbing for washing machine and dishwasher, electric oven and hood, space for fridge freezer, laminate floor.