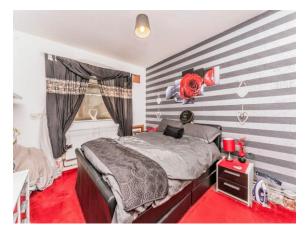

#### **Bedroom**

12' 1" x 9' 11" ( 3.68m x 3.02m )

double glazed window to rear, two built in cupboards, carpeted, radiator.