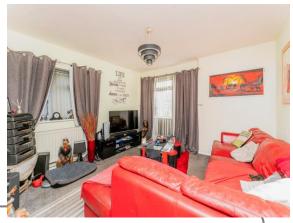

#### Lounge

12' 1" x 12' 8" ( 3.68m x 3.86m )

Double glazed window to rear and side aspect, carpeted and radiator.