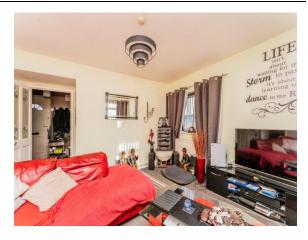

#### Lounge

12' 1" x 12' 8" ( 3.68m x 3.86m )

Double glazed window to rear and side aspect, carpeted and radiator.