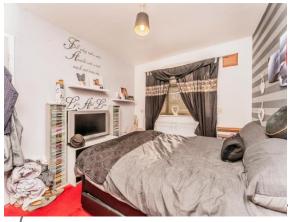

#### **Bedroom**

12' 1" x 9' 11" ( 3.68m x 3.02m )

double glazed window to rear, two built in cupboards, carpeted, radiator.