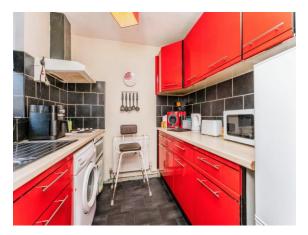

#### **Kitchen**

7' 4" x 7' 5" ( 2.24m x 2.26m )

Double glazed window to front, Vinyl flooring, wall and base units with worksurface over, Sink drainer, cooker built in with extractor hood above, radiator.