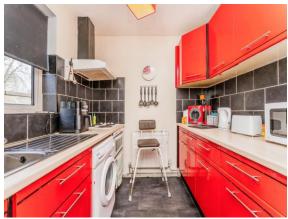

#### **Kitchen**

7' 4" x 7' 5" ( 2.24m x 2.26m )

Double glazed window to front, Vinyl flooring, wall and base units with worksurface over, Sink drainer, cooker built in with extractor hood above, radiator.