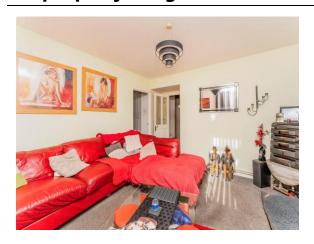

#### Lounge

12' 1" x 12' 8" ( 3.68m x 3.86m )

Double glazed window to rear and side aspect, carpeted and radiator.