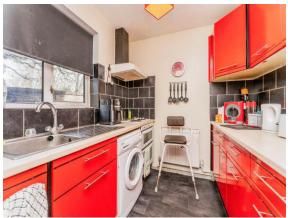

#### **Kitchen**

7' 4" x 7' 5" ( 2.24m x 2.26m )

Double glazed window to front, Vinyl flooring, wall and base units with worksurface over, Sink drainer, cooker built in with extractor hood above, radiator.