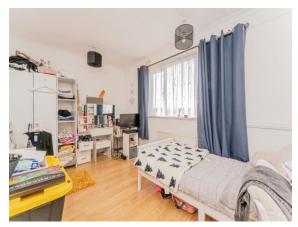

### **Bedroom Two**

13' 7" x 8' 8" to wardrobe ( 4.14m x 2.64m to wardrobe )

Double glazed window to rear, laminate floor, built in wardrobe, radiator.

17 Southall Road, Corby, Northamptonshire, NN17 1UQ

### **Bedroom Three**

8' 7" x 9' 3" to bulkhead ( 2.62m x 2.82m to bulkhead )

Double glazed window to front, carpet and radiator.