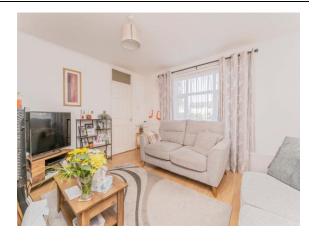

### Lounge

13' 10" x 12' 1" to recess ( 4.22m x 3.68m to recess )

Double glazed window to front aspect, electric fireplace, doors leading to hall and dining room, laminate floor and radiator.

## >> property images

**Your William H Brown office:** 61A Corporation Street, CORBY, Northamptonshire, NN17 1NQ **T** 01536 267418 **E** corby@williamhbrown.co.uk

17 Southall Road, Corby, Northamptonshire, NN17 1UQ