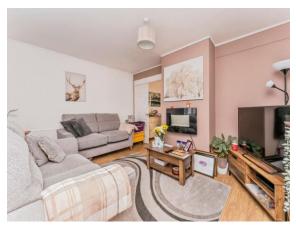

### Lounge

13' 10" x 12' 1" to recess ( 4.22m x 3.68m to recess )

Double glazed window to front aspect, electric fireplace, doors leading to hall and dining room, laminate floor and radiator.