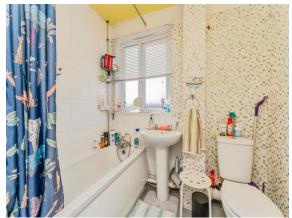

### **Bathroom**

Bath with shower over, wash hand basin, WC, double glazed obscure window to rear, vinyl floor and radiator.