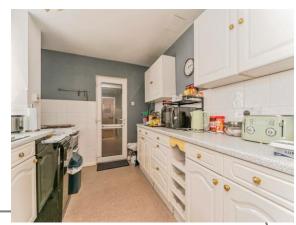

### Kitchen

10' 4" x 8' 6" ( 3.15m x 2.59m )

Double glazed window to rear aspect, wall and base units, freestanding cooker, space and plumbing for washing machine and freestanding dishwasher, door to utility and downstairs WC, sink drainer, radiator.

## >> property images

**Your William H Brown office:** 61A Corporation Street, CORBY, Northamptonshire, NN17 1NQ **T** 01536 267418 **E** corby@williamhbrown.co.uk

17 Southall Road, Corby, Northamptonshire, NN17 1UQ