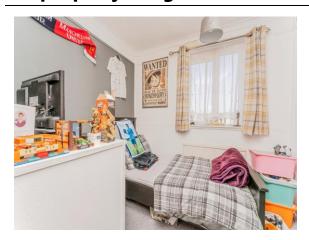

#### **Bedroom One**

10' 7" to wardrobe x 12' 2" ( 3.23m to wardrobe x 3.71m )

Double glazed window to front aspect, built in wardrobe, laminate flooring.

### **Bedroom One**

10' 7" to wardrobe x 12' 2" ( 3.23m to wardrobe x 3.71m )

Double glazed window to front aspect, built in wardrobe, laminate flooring, radiator.