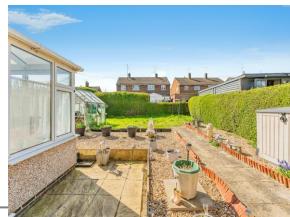

### Conservatory

11' 3" x 13' 3" ( 3.43m x 4.04m )

Double glazed windows all round and glass roof, patio doors into garden, laminate floor, two radiators.

#### **Rear Garden**

Mainly laid to lawn with seating area, stoned pebble boarder, enclosed hedges and fencing.

17 Southall Road, Corby, Northamptonshire, NN17 1UQ

**Date:** 08 May 2025 **Property Ref and Version:** COR112279 - 0003