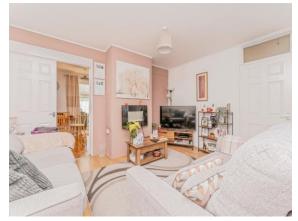

### Lounge

13' 10" x 12' 1" to recess ( 4.22m x 3.68m to recess )

Double glazed window to front aspect, electric fireplace, doors leading to hall and dining room, laminate floor and radiator.

## >> property images

**Your William H Brown office:** 61A Corporation Street, CORBY, Northamptonshire, NN17 1NQ **T** 01536 267418 **E** corby@williamhbrown.co.uk

17 Southall Road, Corby, Northamptonshire, NN17 1UQ