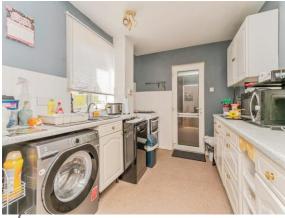

### Kitchen

10' 4" x 8' 6" ( 3.15m x 2.59m )

Double glazed window to rear aspect, wall and base units, freestanding cooker, space and plumbing for washing machine and freestanding dishwasher, door to utility and downstairs WC, sink drainer, radiator.

### **Utility Room**

4' 3" x 4' 10" ( 1.30m x 1.47m )

Double glazed window to side aspect, door leading to downstairs WC, tiled floor.