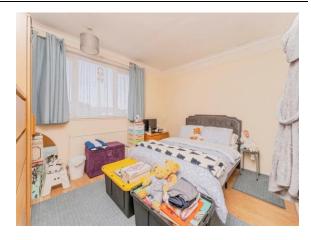

#### **Bedroom One**

10' 7" to wardrobe x 12' 2" ( 3.23m to wardrobe x 3.71m )

Double glazed window to front aspect, built in wardrobe, laminate flooring.

### **Bedroom One**

10' 7" to wardrobe x 12' 2" ( 3.23m to wardrobe x 3.71m )

Double glazed window to front aspect, built in wardrobe, laminate flooring, radiator.