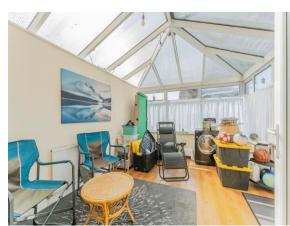

### Conservatory

11' 3" x 13' 3" ( 3.43m x 4.04m )

Double glazed windows all round and glass roof, patio doors into garden, laminate floor, two radiators.

## >> property images

**Your William H Brown office:** 61A Corporation Street, CORBY, Northamptonshire, NN17 1NQ **T** 01536 267418 **E** corby@williamhbrown.co.uk

17 Southall Road, Corby, Northamptonshire, NN17 1UQ