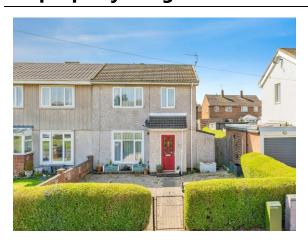

#### **Front**

Pebbled frontage with hardstanding path, enclosed hedging and gate.

#### **Rear Garden**

Mainly laid to lawn with seating area, stoned pebble boarder, enclosed hedges and fencing.

17 Southall Road, Corby, Northamptonshire, NN17 1UQ

**Date:** 08 May 2025 **Property Ref and Version:** COR112279 - 0003