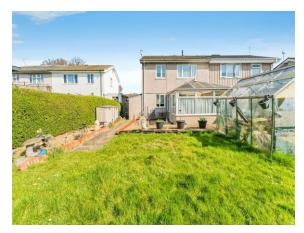

#### **Rear Garden**

Mainly laid to lawn with seating area, stoned pebble boarder, enclosed hedges and fencing.

17 Southall Road, Corby, Northamptonshire, NN17 1UQ

**Date:** 08 May 2025 **Property Ref and Version:** COR112279 - 0003