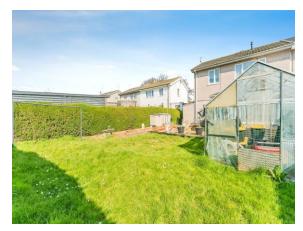

#### **Rear Garden**

Mainly laid to lawn with seating area, stoned pebble boarder, enclosed hedges and fencing.

17 Southall Road, Corby, Northamptonshire, NN17 1UQ

**Date:** 08 May 2025 **Property Ref and Version:** COR112279 - 0003