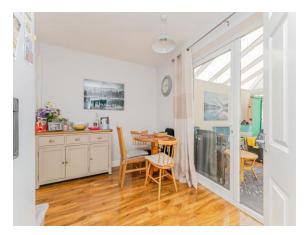

### **Dining Room**

10' 3" x 8' 6" ( 3.12m x 2.59m )

Laminate floor, patio doors leading to conservatory, door to kitchen, radiator.

### Conservatory

11' 3" x 13' 3" ( 3.43m x 4.04m )

Double glazed windows all round and glass roof, patio doors into garden, laminate floor, two radiators.