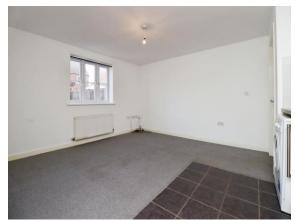

#### Living/Kitchen/Diner

15' 5" into recess x 14' 11" ( 4.70m into recess x 4.55m )

Wall and base units in kitchen area, gas hob, integral cooker with extractor above, double glazed window to rear, door leading to hallway, mix of carpet and tiling, radiator.