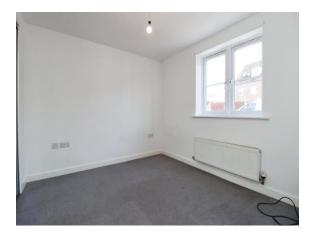

#### **Bedroom One**

9' 7" x 9' to wardrobe ( 2.92m x 2.74m to wardrobe )

Built in wardrobe, double glazed window to rear, carpet, radiator.

#### **Bedroom Two**

8' 8" x 7' 8" ( 2.64m x 2.34m )

Double glazed window to rear aspect, radiator, carpeted.