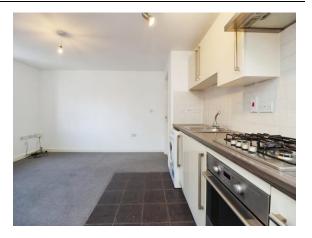

#### Living/Kitchen/Diner

15' 5" into recess x 14' 11" ( 4.70m into recess x 4.55m )

Wall and base units in kitchen area, gas hob, integral cooker with extractor above, double glazed window to rear, door leading to hallway, mix of carpet and tiling, radiator.