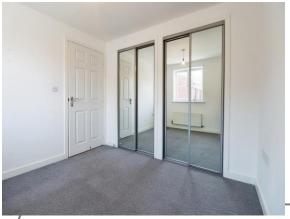

#### **Bedroom One**

9' 7" x 9' to wardrobe ( 2.92m x 2.74m to wardrobe )

Built in wardrobe, double glazed window to rear, carpet, radiator.