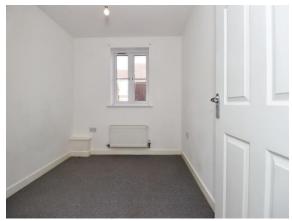

#### **Bedroom One**

9' 7" x 9' to wardrobe ( 2.92m x 2.74m to wardrobe )

Built in wardrobe, double glazed window to rear, carpet, radiator.

#### **Bedroom Two**

8' 8" x 7' 8" ( 2.64m x 2.34m )

Double glazed window to rear aspect, radiator, carpeted.