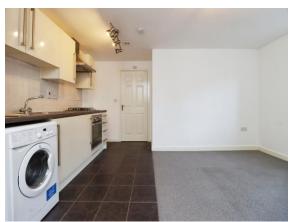

#### Living/Kitchen/Diner

15' 5" into recess x 14' 11" ( 4.70m into recess x 4.55m )

Wall and base units in kitchen area, gas hob, integral cooker with extractor above, double glazed window to rear, door leading to hallway, mix of carpet and tiling, radiator.

## >> property images

**Your William H Brown office:** 61A Corporation Street, CORBY, Northamptonshire, NN17 1NQ **T** 01536 267418 **E** corby@williamhbrown.co.uk

22 Pascal Close, Corby, Northamptonshire, NN17 4AG