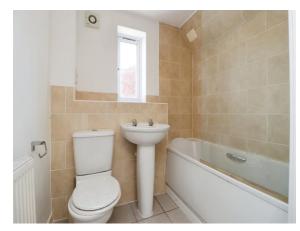

#### **Bathroom**

Obscure double glazed window to rear, tiled flooring, wash hand basin, shaving point, bath with shower over, extractor and radiator.