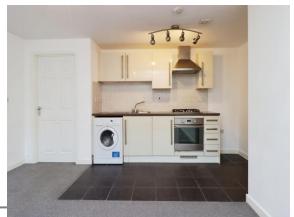

#### Living/Kitchen/Diner

15' 5" into recess x 14' 11" ( 4.70m into recess x 4.55m )

Wall and base units in kitchen area, gas hob, integral cooker with extractor above, double glazed window to rear, door leading to hallway, mix of carpet and tiling, radiator.