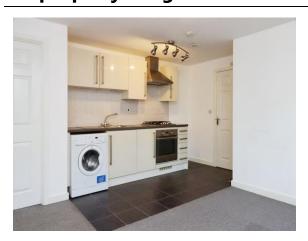

#### Living/Kitchen/Diner

15' 5" into recess x 14' 11" ( 4.70m into recess x 4.55m )

Wall and base units in kitchen area, gas hob, integral cooker with extractor above, double glazed window to rear, door leading to hallway, mix of carpet and tiling, radiator.

## >> property images

**Your William H Brown office:** 61A Corporation Street, CORBY, Northamptonshire, NN17 1NQ **T** 01536 267418 **E** corby@williamhbrown.co.uk

22 Pascal Close, Corby, Northamptonshire, NN17 4AG