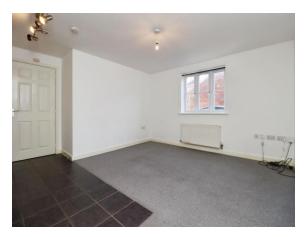

#### Living/Kitchen/Diner

15' 5" into recess x 14' 11" ( 4.70m into recess x 4.55m )

Wall and base units in kitchen area, gas hob, integral cooker with extractor above, double glazed window to rear, door leading to hallway, mix of carpet and tiling, radiator.