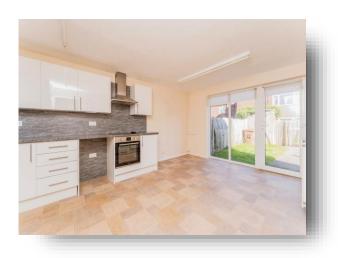

#### Kitchen

10' 6" x 17' 7" ( 3.20m x 5.36m )

Double glazed window to front, wall and base units, electric integral hob with extractor over, cooker, sink, space for dishwasher and washing machine, patio door to rear, laminate flooring, radiator.