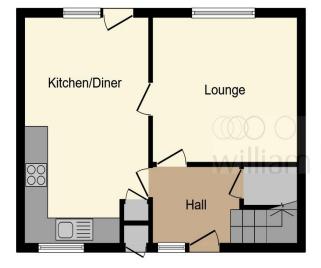

#### **Entrance Hall**

Entry through glazed front door, laminate flooring, door to lounge and kitchen.

### Lounge

12' 6" x 11' 4" ( 3.81m x 3.45m )

Double glazed window to rear aspect, door to entrance hall and kitchen, laminate flooring, radiator.

#### Kitchen

10' 6" x 17' 7" ( 3.20m x 5.36m )

Double glazed window to front, wall and base units, electric integral hob with extractor over, cooker, sink, space for dishwasher and washing machine, patio door to rear, laminate flooring, radiator.

£165,000

**Ground Floor** 

**First Floor** 

This floor plan is for illustrative purposes only. It is not drawn to scale. Any measurements, floor areas (including any total floor area), openings and orientation are approximate. No details are guaranteed, they cannot be relied upon for any purpose and they do not form part of any agreement. No liability is taken for any error, omission or misstatement. A party must rely upon its own inspection(s). Powered by www.focalagent.com