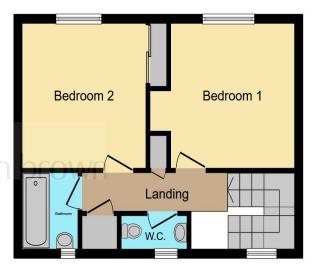

## Landing

Doors to all bedrooms, WC, storage cupboard and boiler, loft hatch.

#### **Bedroom One**

10' 7" to recess x 11' 7" ( 3.23m to recess x 3.53m ) Double glazed window to rear aspect, carpet, radiator.

#### **Bedroom Two**

10' 5" to recess x 11' 6" ( 3.17m to recess x 3.51m ) Double glazed window to rear aspect, built in wardrobe, carpet, radiator.

#### **Bathroom**

Separate WC, bath with shower over, wash hand basin, obscure double glazed window to front, laminate flooring, radiator.

#### WC

Obscure double glazed window, laminate flooring, stand alone WC.

£165,000

**Ground Floor** 

**First Floor** 

This floor plan is for illustrative purposes only. It is not drawn to scale. Any measurements, floor areas (including any total floor area), openings and orientation are approximate. No details are guaranteed, they cannot be relied upon for any purpose and they do not form part of any agreement. No liability is taken for any error, omission or misstatement. A party must rely upon its own inspection(s). Powered by www.focalagent.com