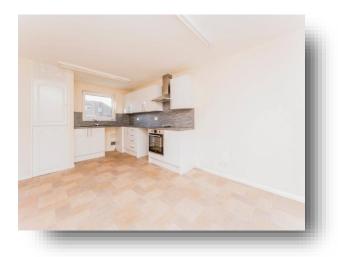

#### Kitchen

10' 6" x 17' 7" ( 3.20m x 5.36m )

Double glazed window to front, wall and base units, electric integral hob with extractor over, cooker, sink, space for dishwasher and washing machine, patio door to rear, laminate flooring, radiator.