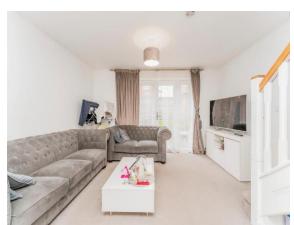

#### Lounge/Diner

12' 10" max x 15' 3" ( 3.91m max x 4.65m )

Carpeted throughout, patio door to rear aspect, double glazed window to side, stairs leading to first floor, radiator.

## >> property images

**Your William H Brown office:** 61A Corporation Street, CORBY, Northamptonshire, NN17 1NQ **T** 01536 267418 **E** corby@williamhbrown.co.uk

9 Prestoe Close, Corby, Northamptonshire, NN17 5GF

### >> property images

9 Prestoe Close, Corby, Northamptonshire, NN17 5GF

**Date:** 03 April 2025 **Property Ref and Version:** COR112515 - 0003