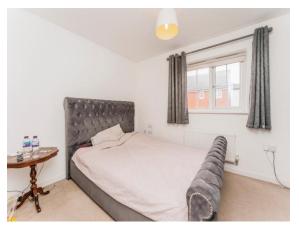

#### **Bedroom One**

9' 3" max x 12' 11" ( 2.82m max x 3.94m )

two double glazed windows to front aspect, carpeted, radiator.

#### **Bedroom Two**

12' 10" max into wardrobe x 8' 6" ( 3.91m max into wardrobe x 2.59m )

Built in wardrobe, double glazed window to rear, carpeted, radiator.

## >> property images

**Your William H Brown office:** 61A Corporation Street, CORBY, Northamptonshire, NN17 1NQ **T** 01536 267418 **E** corby@williamhbrown.co.uk

9 Prestoe Close, Corby, Northamptonshire, NN17 5GF