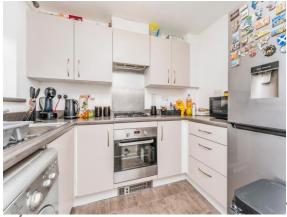

#### **Kitchen**

8' 8" x 6' 3" ( 2.64m x 1.91m )

Vinyl flooring, wall and base units with integrated cooker and hood, extractor, space and plumbing for washing machine, double glazed window to front, radiator.

## >> property images

**Your William H Brown office:** 61A Corporation Street, CORBY, Northamptonshire, NN17 1NQ **T** 01536 267418 **E** corby@williamhbrown.co.uk

9 Prestoe Close, Corby, Northamptonshire, NN17 5GF

### >> property images

9 Prestoe Close, Corby, Northamptonshire, NN17 5GF

**Date:** 03 April 2025 **Property Ref and Version:** COR112515 - 0003