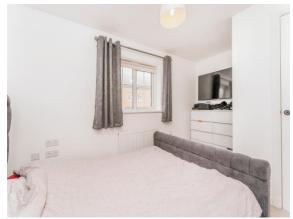

#### **Bedroom One**

9' 3" max x 12' 11" ( 2.82m max x 3.94m )

two double glazed windows to front aspect, carpeted, radiator.

#### **Bedroom Two**

12' 10" max into wardrobe x 8' 6" ( 3.91m max into wardrobe x 2.59m )

Built in wardrobe, double glazed window to rear, carpeted, radiator.

## >> property images

**Your William H Brown office:** 61A Corporation Street, CORBY, Northamptonshire, NN17 1NQ **T** 01536 267418 **E** corby@williamhbrown.co.uk

9 Prestoe Close, Corby, Northamptonshire, NN17 5GF