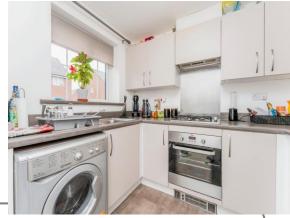

#### **Kitchen**

8' 8" x 6' 3" ( 2.64m x 1.91m )

Vinyl flooring, wall and base units with integrated cooker and hood, extractor, space and plumbing for washing machine, double glazed window to front, radiator.

### >> property images

9 Prestoe Close, Corby, Northamptonshire, NN17 5GF

**Date:** 03 April 2025 **Property Ref and Version:** COR112515 - 0003