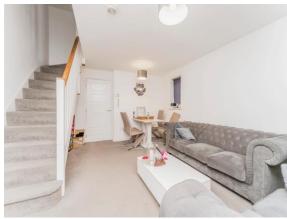

#### Lounge/Diner

12' 10" max x 15' 3" ( 3.91m max x 4.65m )

Carpeted throughout, patio door to rear aspect, double glazed window to side, stairs leading to first floor, radiator.

## >> property images

**Your William H Brown office:** 61A Corporation Street, CORBY, Northamptonshire, NN17 1NQ **T** 01536 267418 **E** corby@williamhbrown.co.uk

9 Prestoe Close, Corby, Northamptonshire, NN17 5GF