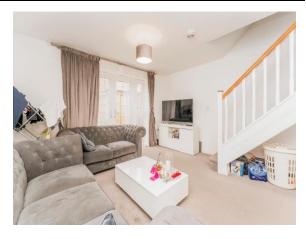

#### Lounge/Diner

12' 10" max x 15' 3" ( 3.91m max x 4.65m )

Carpeted throughout, patio door to rear aspect, double glazed window to side, stairs leading to first floor, radiator.

## >> property images

**Your William H Brown office:** 61A Corporation Street, CORBY, Northamptonshire, NN17 1NQ **T** 01536 267418 **E** corby@williamhbrown.co.uk

9 Prestoe Close, Corby, Northamptonshire, NN17 5GF