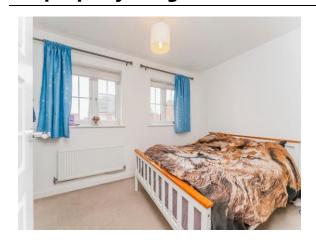

#### **Bedroom One**

9' 3" max x 12' 11" ( 2.82m max x 3.94m )

two double glazed windows to front aspect, carpeted, radiator.

#### **Bedroom Two**

12' 10" max into wardrobe x 8' 6" ( 3.91m max into wardrobe x 2.59m )

Built in wardrobe, double glazed window to rear, carpeted, radiator.

## >> property images

**Your William H Brown office:** 61A Corporation Street, CORBY, Northamptonshire, NN17 1NQ **T** 01536 267418 **E** corby@williamhbrown.co.uk

9 Prestoe Close, Corby, Northamptonshire, NN17 5GF