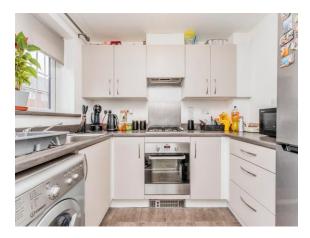

#### **Kitchen**

8' 8" x 6' 3" ( 2.64m x 1.91m )

Vinyl flooring, wall and base units with integrated cooker and hood, extractor, space and plumbing for washing machine, double glazed window to front, radiator.

## >> property images

**Your William H Brown office:** 61A Corporation Street, CORBY, Northamptonshire, NN17 1NQ **T** 01536 267418 **E** corby@williamhbrown.co.uk

9 Prestoe Close, Corby, Northamptonshire, NN17 5GF