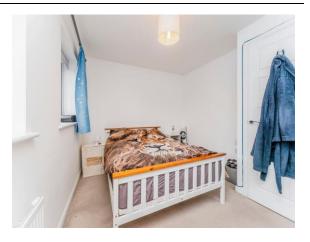

#### **Bedroom One**

9' 3" max x 12' 11" ( 2.82m max x 3.94m )

two double glazed windows to front aspect, carpeted, radiator.

#### **Bedroom Two**

12' 10" max into wardrobe x 8' 6" ( 3.91m max into wardrobe x 2.59m )

Built in wardrobe, double glazed window to rear, carpeted, radiator.

## >> property images

**Your William H Brown office:** 61A Corporation Street, CORBY, Northamptonshire, NN17 1NQ **T** 01536 267418 **E** corby@williamhbrown.co.uk

9 Prestoe Close, Corby, Northamptonshire, NN17 5GF