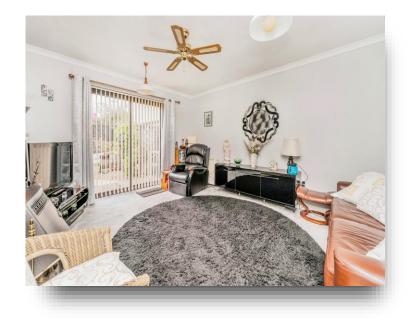

## **Entrance Hall**

**Lounge** 14' 7" x 11' 4" ( 4.45m x 3.45m )

**Kitchen** 7' 2" x 10' 6" ( 2.18m x 3.20m )

Bedroom One 9' x 12' 5" Max ( 2.74m x 3.78m Max )

**Bedroom Two** 8' 9" x 5' 8" ( 2.67m x 1.73m )