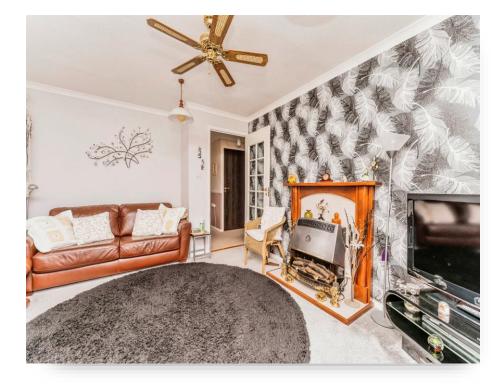

## **Entrance Hall**

**Lounge** 14' 7" x 11' 4" ( 4.45m x 3.45m )

**Kitchen** 7' 2" x 10' 6" ( 2.18m x 3.20m )

Bedroom One 9' x 12' 5" Max ( 2.74m x 3.78m Max )

**Bedroom Two** 8' 9" x 5' 8" ( 2.67m x 1.73m )