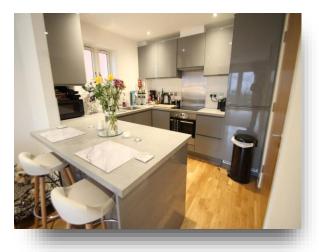

#### Kitchen

8' 2" x 9' 5" ( 2.49m x 2.87m )

A modern fitted kitchen comprising single bowl single drainer sink unit with work surfaces over. Work surface areas. Built in oven and hob. Integrated fridge/freezer. Double glazed window to side. Tiled flooring. Entry phone system.