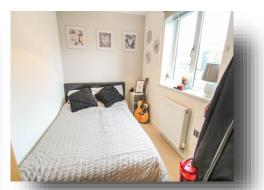

#### **Bedroom One**

14' 5" x 8' 6" max ( 4.39m x 2.59m max ) Double glazed window. Radiator. Built in wardrobe.