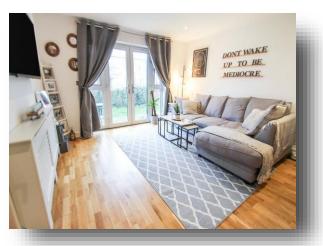

### Lounge

13' 5" x 13' 3" ( 4.09m x 4.04m )

Double glazed double doors with side panel opening to patio area. Radiator. Ceiling down lighters. Television and telephone points. Breakfast bar. Opens to Kitchen.