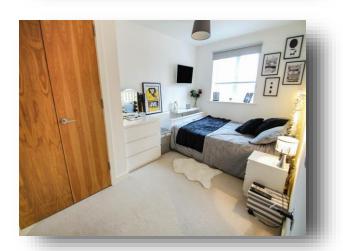

#### **Bedroom One**

14' 5" x 8' 6" max ( 4.39m x 2.59m max ) Double glazed window. Radiator. Built in wardrobe.