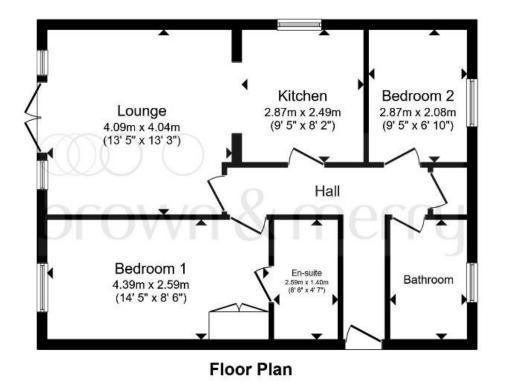

## **Allocated Parking**

Total floor area 60.7 sq. m. (653 sq. ft.) approx

This plan is for illustration purposes only and may not be representative of the property. Plan not to scale.

Powered by audioagent.com