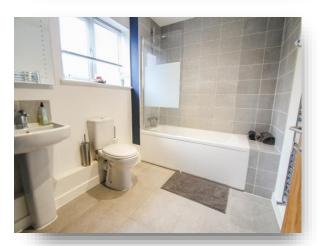

#### **Bathroom**

Double glazed window. Panelled bath with shower attachment. Tiling to splash backs. Tiled flooring. Wash hand basin. Low level WC. Heated towel rail.