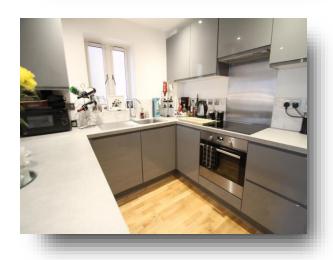

#### Kitchen

8' 2" x 9' 5" ( 2.49m x 2.87m )

A modern fitted kitchen comprising single bowl single drainer sink unit with work surfaces over. Work surface areas. Built in oven and hob. Integrated fridge/freezer. Double glazed window to side. Tiled flooring. Entry phone system.