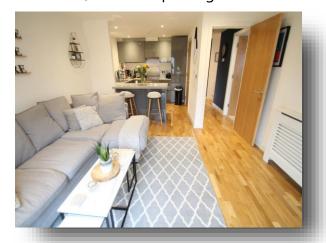

### Lounge

13' 5" x 13' 3" ( 4.09m x 4.04m )

Double glazed double doors with side panel opening to patio area. Radiator. Ceiling down lighters. Television and telephone points. Breakfast bar. Opens to Kitchen.

#### Kitchen

8' 2" x 9' 5" ( 2.49m x 2.87m )

A modern fitted kitchen comprising single bowl single drainer sink unit with work surfaces over. Work surface areas. Built in oven and hob. Integrated fridge/freezer. Double glazed window to side. Tiled flooring. Entry phone system.