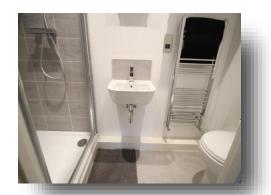

#### **En-Suite**

Shower cubicle. Heated towel rail. Wash hand basin. Low level WC. Tiled flooring.