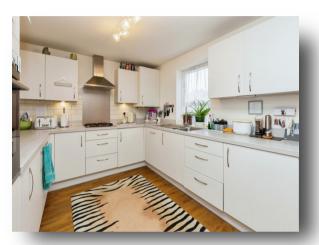

#### Cloakroom

**Lounge** 15' 4" x 11' (4.67m x 3.35m)

**Kitchen/Dining Room** 19' 2" x 9' 8" ( 5.84m x 2.95m )

**Utility Room** 6' 2" max x 4' max ( 1.88m max x 1.22m max )

Landing & First Floor

**Bedroom One** 12' 2" x 9' 11" ( 3.71m x 3.02m )