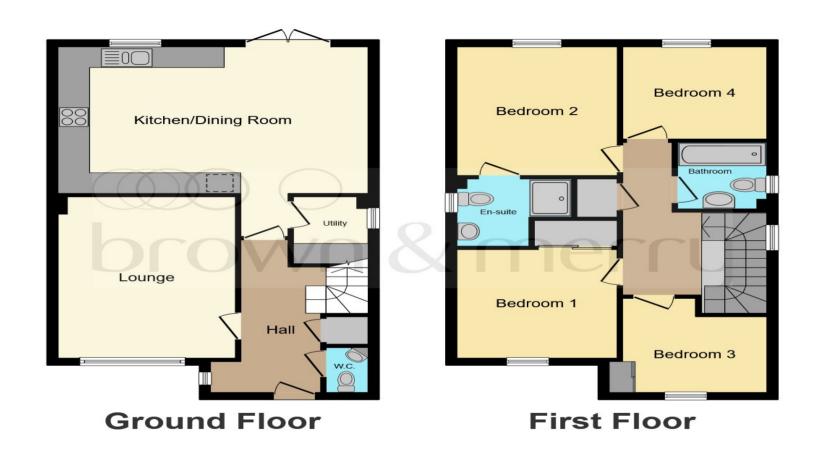

This floor plan is for illustrative purposes only. It is not drawn to scale. Any measurements, floor areas (including any total floor area), openings and orientation are approximate. No details are guaranteed, they cannot be relied upon for any purpose and they do not form part of any agreement. No liability is taken for any error, omission or misstatement. A party must rely upon its own inspection(s). Powered by www.focalagent.com

#### **Accommodation Comprises**

#### **Entrance Hall**

#### Cloakroom

**Lounge** 15' 4" x 11' (4.67m x 3.35m)

**Kitchen/Dining Room** 19' 2" x 9' 8" ( 5.84m x 2.95m )

**Utility Room** 6' 2" max x 4' max ( 1.88m max x 1.22m max )

Landing & First Floor

**Bedroom One** 12' 2" x 9' 11" ( 3.71m x 3.02m )

**En-Suite** 

**Bedroom Two** 9' 11" x 8' 10" ( 3.02m x 2.69m )

**Bedroom Three** 9' + recess x 8' 5" ( 2.74m + recess x 2.57m )

**Bedroom Four** 9' x 6' 8" ( 2.74m x 2.03m )

Bathroom

Outside

**Rear Garden** 

**Driveway & Garage** 