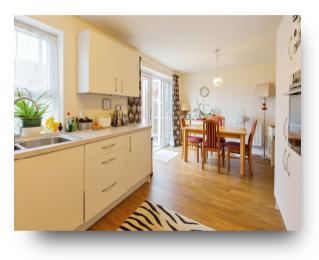

#### Cloakroom

**Lounge** 15' 4" x 11' (4.67m x 3.35m)

**Kitchen/Dining Room** 19' 2" x 9' 8" ( 5.84m x 2.95m )

**Utility Room** 6' 2" max x 4' max ( 1.88m max x 1.22m max )

Landing & First Floor

**Bedroom One** 12' 2" x 9' 11" ( 3.71m x 3.02m )