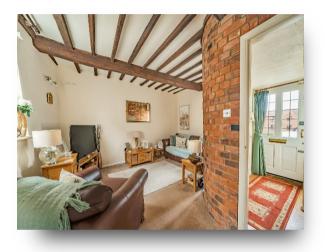

### Lounge

14' 9" max x 13' 2" max ( 4.50m max x 4.01m max )

### **Dining Room**

9' 4" max x 6' 10" ( 2.84m max x 2.08m )