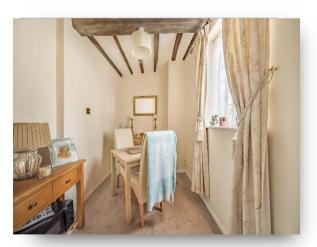

### **Bedroom One**

12' 4" max x 15' 1" ( 3.76m max x 4.60m )

### **Bedroom Two**

11' 11" max x 7' 6" ( 3.63m max x 2.29m )