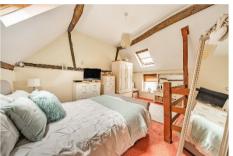

### **Bedroom One**

12' 4" max x 15' 1" ( 3.76m max x 4.60m )

### **Bedroom Two**

11' 11" max x 7' 6" ( 3.63m max x 2.29m )