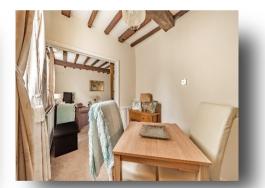

### **Dining Room**

9' 4" max x 6' 10" ( 2.84m max x 2.08m )

#### Kitchen

6' 7" x 7' 6" max ( 2.01m x 2.29m max )