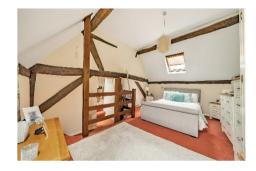

### **Bedroom One**

12' 4" max x 15' 1" ( 3.76m max x 4.60m )

### **Bedroom Two**

11' 11" max x 7' 6" ( 3.63m max x 2.29m )