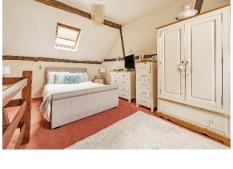

### **Bedroom One**

12' 4" max x 15' 1" ( 3.76m max x 4.60m )

### **Bedroom Two**

11' 11" max x 7' 6" ( 3.63m max x 2.29m )