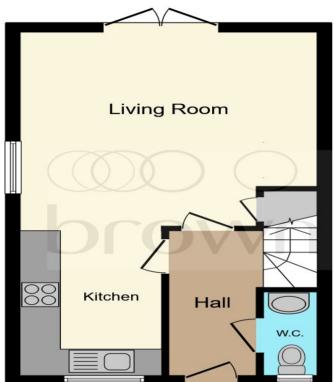

**First Floor** 

This floor plan is for illustrative purposes only. It is not drawn to scale. Any measurements, floor areas (including any total floor area), openings and orientation are approximate. No details are guaranteed, they cannot be relied upon for any purpose and they do not form part of any agreement. No liability is taken for any error, omission or misstatement. A party must rely upon its own inspection(s). Powered by www.focalagent.com

### **Entrance Hall**

#### Cloakroom

#### Kitchen

10' 10" x 6' 7" ( 3.30m x 2.01m )

#### Lounge

14' 1" x 13' 9" ( 4.29m x 4.19m )

## **Landing & First Floor**