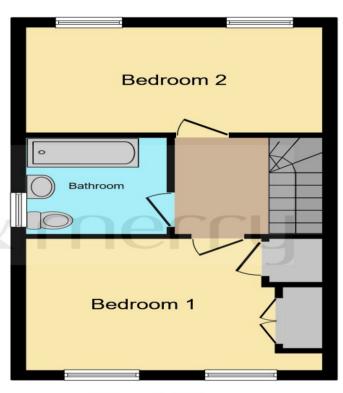

**First Floor** 

This floor plan is for illustrative purposes only. It is not drawn to scale. Any measurements, floor areas (including any total floor area), openings and orientation are approximate. No details are guaranteed, they cannot be relied upon for any purpose and they do not form part of any agreement. No liability is taken for any error, omission or misstatement. A party must rely upon its own inspection(s). Powered by www.focalagent.com

## **Landing & First Floor**

#### **Bedroom One**

14' 5" x 9' 10" ( 4.39m x 3.00m )

#### **Bedroom Two**

14' 5" x 7' 10" ( 4.39m x 2.39m )

#### **Bathroom**