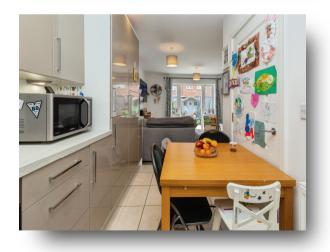

#### Kitchen

10' 10" x 6' 7" ( 3.30m x 2.01m )

#### Lounge

14' 1" x 13' 9" ( 4.29m x 4.19m )