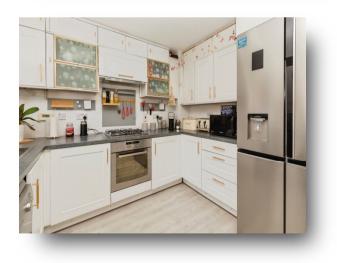

### **Accommodation Comprises**

Cloakroom

Lounge 15' 11" max x 12' 7" max ( 4.85m max x 3.84m max )

**Kitchen** 16' 2" max x 10' 3" max ( 4.93m max x 3.12m max )

Landing & First Floor

**Bedroom One** 13' 7" into recess x 10' 4" ( 4.14m into recess x 3.15m )