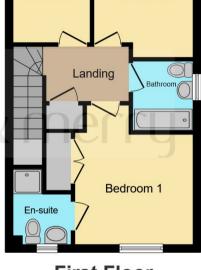

### **Accommodation Comprises**

Cloakroom

Lounge 15' 11" max x 12' 7" max ( 4.85m max x 3.84m max )

**Kitchen** 16' 2" max x 10' 3" max ( 4.93m max x 3.12m max )

Landing & First Floor

**Bedroom One** 13' 7" into recess x 10' 4" ( 4.14m into recess x 3.15m )

### **En-Suite**

**Bedroom Two** 9' 9" max x 9' 2" max ( 2.97m max x 2.79m max )

**Bedroom Three** 6' 9" x 8' 5" ( 2.06m x 2.57m )

**Family Bathroom** 

Outside

Parking

**Ground Floor** 

Bedroom 2

First Floor

This floor plan is for illustrative purposes only. It is not drawn to scale. Any measurements, floor areas (including any total floor area), openings and orientation are approximate. No details are guaranteed, they cannot be relied upon for any purpose and they do not form part of any agreement. No liability is taken for any error, omission or misstatement. A party must rely upon its own inspection(s). Powered by www.focalagent.com