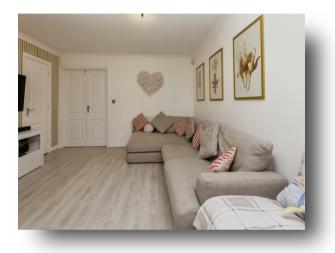

### **Accommodation Comprises**

Cloakroom

Lounge 15' 11" max x 12' 7" max ( 4.85m max x 3.84m max )

**Kitchen** 16' 2" max x 10' 3" max ( 4.93m max x 3.12m max )

Landing & First Floor

**Bedroom One** 13' 7" into recess x 10' 4" ( 4.14m into recess x 3.15m )