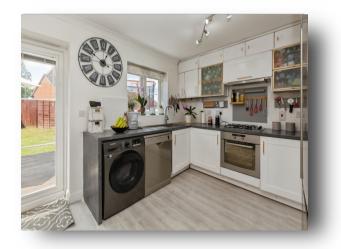

### **Accommodation Comprises**

Cloakroom

Lounge 15' 11" max x 12' 7" max ( 4.85m max x 3.84m max )

**Kitchen** 16' 2" max x 10' 3" max ( 4.93m max x 3.12m max )

Landing & First Floor

**Bedroom One** 13' 7" into recess x 10' 4" ( 4.14m into recess x 3.15m )