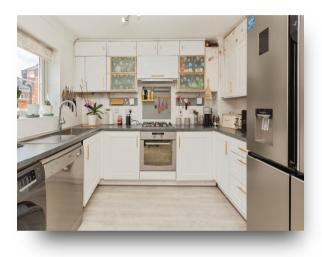

### **Accommodation Comprises**

Cloakroom

Lounge 15' 11" max x 12' 7" max ( 4.85m max x 3.84m max )

**Kitchen** 16' 2" max x 10' 3" max ( 4.93m max x 3.12m max )

Landing & First Floor

**Bedroom One** 13' 7" into recess x 10' 4" ( 4.14m into recess x 3.15m )