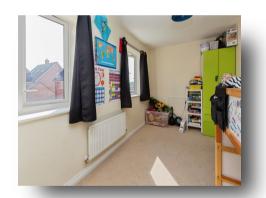

#### **Bedroom Two**

14' 11" to max x 11' 1" to max ( 4.55m to max x 3.38m to max )

#### **Bedroom Three**

9' 10" x 7' 7" ( 3.00m x 2.31m )