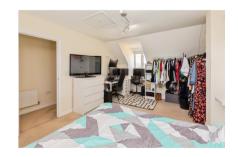

#### **Bedroom One**

16' 6" to max x 11' 4" to max ( 5.03m to max x 3.45m to max )