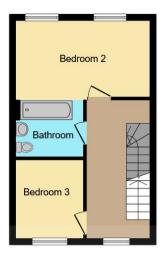

#### **Bedroom Two**

14' 11" to max x 11' 1" to max ( 4.55m to max x 3.38m to max )

#### **Bedroom Three**

9' 10" x 7' 7" ( 3.00m x 2.31m )

#### **Bathroom**

#### **Second Floor**