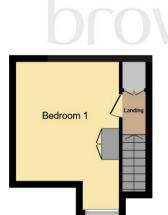

#### **Second Floor**

#### **Bedroom One**

16' 6" to max x 11' 4" to max ( 5.03m to max x 3.45m to max )