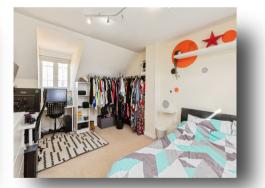

#### **Bedroom One**

16' 6" to max x 11' 4" to max ( 5.03m to max x 3.45m to max )