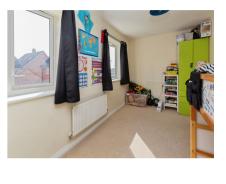

#### **Bedroom Two**

14' 11" to max x 11' 1" to max ( 4.55m to max x 3.38m to max )

#### **Bedroom Three**

9' 10" x 7' 7" ( 3.00m x 2.31m )