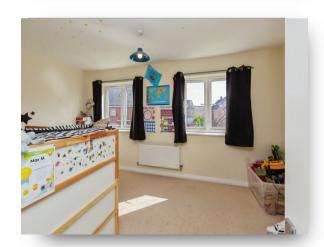

#### **Bedroom Two**

14' 11" to max x 11' 1" to max ( 4.55m to max x 3.38m to max )

#### **Bedroom Three**

9' 10" x 7' 7" ( 3.00m x 2.31m )