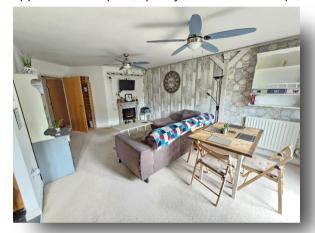

rnshaw House Coxhill Way, Aylesbury**

Designed by a qualified interior designer, this home, in our opinion, offers a real feeling of warmth, featuring a bright living/dining room with Juliet-style balcony, a modern fitted kitchen, a master bedroom with en-suite and underfloor heating, and a second bedroom with balcony overlooking the communal roof garden. Additional highlights include double glazing, gas heating, and secure gated underground parking. Investment Potential: Currently tenanted and immaculately kept, the property offers immediate rental income, with tenants happy to stay. Its strong rental appeal and superb location make it an ideal addition to any investment portfolio. Internal viewing is highly recommended to appreciate the space, quality, and charm this apartment offers.













### **Accommodation Comprises**

#### **Entrance Hall**

# **Lounge/ Dining Room** 18' 6" x 12' 7" ( 5.64m x 3.84m )

#### Kitchen

12' 11" x 6' 2" ( 3.94m x 1.88m )

#### **Bedroom One**

12' 1" into wardrobe x 9' 11" ( 3.68m into wardrobe x 3.02m)

#### **Bedroom Two**

9' 2" x 8' 10" ( 2.79m x 2.69m ) Tenants are currently using this room for storage.

#### **Bathroom**

#### Outside

## **Parking**



This floor plan is for illustrative purposes only. It is not drawn to scale. Any measurements, floor areas (including any total floor area), openings and orientation are approximate. No details are guaranteed, they cannot be relied upon for any purpose and they do not form part of any agreement. No liability is taken for any error, omission or misstatement. A party must rely u