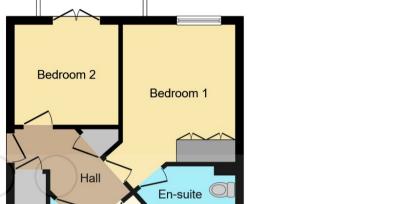

### **Accommodation Comprises**

#### **Entrance Hall**

# **Lounge/ Dining Room** 18' 6" x 12' 7" ( 5.64m x 3.84m )

#### Kitchen

12' 11" x 6' 2" ( 3.94m x 1.88m )

#### **Bedroom One**

12' 1" into wardrobe x 9' 11" ( 3.68m into wardrobe x 3.02m)

#### **Bedroom Two**

9' 2" x 8' 10" ( 2.79m x 2.69m ) Tenants are currently using this room for storage.

#### **Bathroom**

#### Outside

## **Parking**

This floor plan is for illustrative purposes only. It is not drawn to scale. Any measurements, floor areas (including any total floor area), openings and orientation are approximate. No details are guaranteed, they cannot be relied upon for any purpose and they do not form part of any agreement. No liability is taken for any error, omission or misstatement. A party must rely upon its own inspection(s). Powered by www.focalagent.com