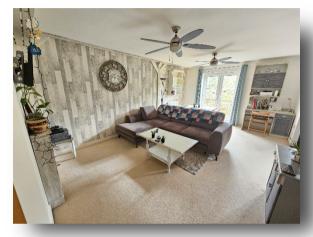

shaw House Coxhill Way, Aylesbury**

Designed by a qualified interior designer, this home, in our opinion, offers a real feeling of warmth, featuring a bright living/dining room with Juliet-style balcony, a modern fitted kitchen, a master bedroom with en-suite and underfloor heating, and a second bedroom with balcony overlooking the communal roof garden. Additional highlights include double glazing, gas heating, and secure gated underground parking. Investment Potential: Currently tenanted and immaculately kept, the property offers immediate rental income, with tenants happy to stay. Its strong rental appeal and superb location make it an ideal addition to any investment portfolio. Internal viewing is highly recommended to appreciate the space, quality, and charm this apartment offers.













### **Accommodation Comprises**

#### **Entrance Hall**

# **Lounge/ Dining Room** 18' 6" x 12' 7" ( 5.64m x 3.84m )

#### Kitchen

12' 11" x 6' 2" ( 3.94m x 1.88m )

#### **Bedroom One**

12' 1" into wardrobe x 9' 11" ( 3.68m into wardrobe x 3.02m)

#### **Bedroom Two**

9' 2" x 8' 10" ( 2.79m x 2.69m ) Tenants are currently using this room for storage.

#### **Bathroom**

#### Outside

## **Parking**



This floor plan is for illustrative purposes only. It is not drawn to scale. Any measurements, floor areas (including any total floor area), openings and orientation are approximate. No details are guaranteed, they cannot be relied upon for any purpose and they do not form part of any agreement. No liability is taken for any error, omission or misstatement. A party must rely upo