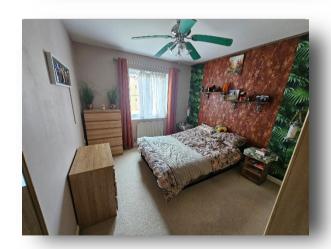

#### **Bedroom One**

12' 1" into wardrobe x 9' 11" ( 3.68m into wardrobe x 3.02m)

#### **Bedroom Two**

9' 2" x 8' 10" ( 2.79m x 2.69m ) Tenants are currently using this room for storage.