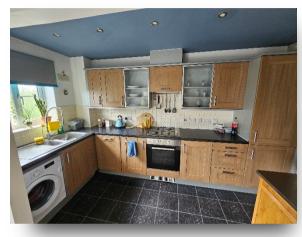

aw House Coxhill Way, Aylesbury**

Designed by a qualified interior designer, this home, in our opinion, offers a real feeling of warmth, featuring a bright living/dining room with Juliet-style balcony, a modern fitted kitchen, a master bedroom with en-suite and underfloor heating, and a second bedroom with balcony overlooking the communal roof garden. Additional highlights include double glazing, gas heating, and secure gated underground parking. Investment Potential: Currently tenanted and immaculately kept, the property offers immediate rental income, with tenants happy to stay. Its strong rental appeal and superb location make it an ideal addition to any investment portfolio. Internal viewing is highly recommended to appreciate the space, quality, and charm this apartment offers.













### **Accommodation Comprises**

#### **Entrance Hall**

# **Lounge/ Dining Room** 18' 6" x 12' 7" ( 5.64m x 3.84m )

#### Kitchen

12' 11" x 6' 2" ( 3.94m x 1.88m )

#### **Bedroom One**

12' 1" into wardrobe x 9' 11" ( 3.68m into wardrobe x 3.02m)

#### **Bedroom Two**

9' 2" x 8' 10" ( 2.79m x 2.69m ) Tenants are currently using this room for storage.

#### **Bathroom**

#### Outside

## **Parking**



This floor plan is for illustrative purposes only. It is not drawn to scale. Any measurements, floor areas (including any total floor area), openings and orientation are approximate. No details are guaranteed, they cannot be relied upon for any purpose and they do not form part of any agreement. No liability is taken for any error, omission or misstatement. A party must rely upon