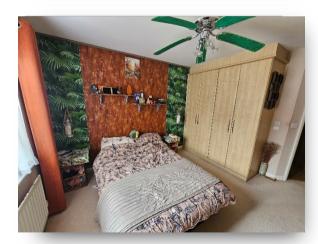

#### **Bedroom One**

12' 1" into wardrobe x 9' 11" ( 3.68m into wardrobe x 3.02m)

#### **Bedroom Two**

9' 2" x 8' 10" ( 2.79m x 2.69m ) Tenants are currently using this room for storage.