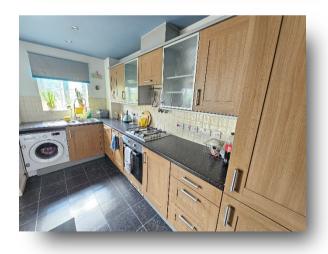

House Coxhill Way, Aylesbury**

Designed by a qualified interior designer, this home, in our opinion, offers a real feeling of warmth, featuring a bright living/dining room with Juliet-style balcony, a modern fitted kitchen, a master bedroom with en-suite and underfloor heating, and a second bedroom with balcony overlooking the communal roof garden. Additional highlights include double glazing, gas heating, and secure gated underground parking. Investment Potential: Currently tenanted and immaculately kept, the property offers immediate rental income, with tenants happy to stay. Its strong rental appeal and superb location make it an ideal addition to any investment portfolio. Internal viewing is highly recommended to appreciate the space, quality, and charm this apartment offers.













### **Accommodation Comprises**

#### **Entrance Hall**

# **Lounge/ Dining Room** 18' 6" x 12' 7" ( 5.64m x 3.84m )

#### Kitchen

12' 11" x 6' 2" ( 3.94m x 1.88m )

#### **Bedroom One**

12' 1" into wardrobe x 9' 11" ( 3.68m into wardrobe x 3.02m)

#### **Bedroom Two**

9' 2" x 8' 10" ( 2.79m x 2.69m ) Tenants are currently using this room for storage.

#### **Bathroom**

#### Outside

## **Parking**



This floor plan is for illustrative purposes only. It is not drawn to scale. Any measurements, floor areas (including any total floor area), openings and orientation are approximate. No details are guaranteed, they cannot be relied upon for any purpose and they do not form part of any agreement. No liability is taken for any error, omission or misstatement. A party must rely upon it