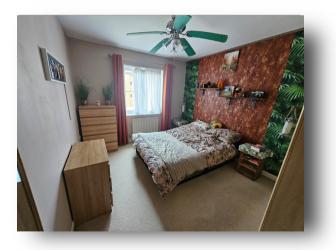

### **Entrance Hall**

**Lounge/ Dining Room** 18' 6" x 12' 7" ( 5.64m x 3.84m )

**Kitchen** 12' 11" x 6' 2" ( 3.94m x 1.88m )

Bedroom One 12' 1" into wardrobe x 9' 11" ( 3.68m into wardrobe x 3.02m )

**Bedroom Two** 9' 2" x 8' 10" ( 2.79m x 2.69m ) Tenants are currently using this room for storage.