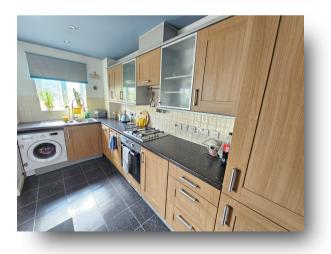

### **Entrance Hall**

**Lounge/ Dining Room** 18' 6" x 12' 7" ( 5.64m x 3.84m )

**Kitchen** 12' 11" x 6' 2" ( 3.94m x 1.88m )

Bedroom One 12' 1" into wardrobe x 9' 11" ( 3.68m into wardrobe x 3.02m )

**Bedroom Two** 9' 2" x 8' 10" ( 2.79m x 2.69m ) Tenants are currently using this room for storage.