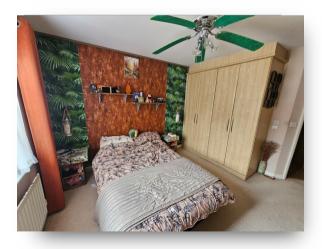

### **Entrance Hall**

**Lounge/ Dining Room** 18' 6" x 12' 7" ( 5.64m x 3.84m )

**Kitchen** 12' 11" x 6' 2" ( 3.94m x 1.88m )

Bedroom One 12' 1" into wardrobe x 9' 11" ( 3.68m into wardrobe x 3.02m )

**Bedroom Two** 9' 2" x 8' 10" ( 2.79m x 2.69m ) Tenants are currently using this room for storage.