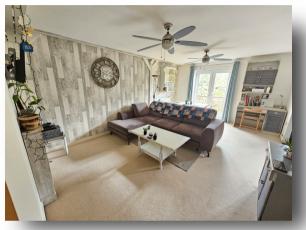

### **Entrance Hall**

**Lounge/ Dining Room** 18' 6" x 12' 7" ( 5.64m x 3.84m )

**Kitchen** 12' 11" x 6' 2" ( 3.94m x 1.88m )

Bedroom One 12' 1" into wardrobe x 9' 11" ( 3.68m into wardrobe x 3.02m )

**Bedroom Two** 9' 2" x 8' 10" ( 2.79m x 2.69m ) Tenants are currently using this room for storage.