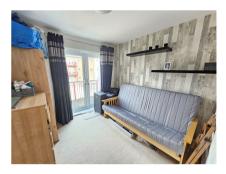

## **Barnshaw House Coxhill Way, Aylesbury**

Designed by a qualified interior designer, this home, in our opinion, offers a real feeling of warmth, featuring a bright living/dining room with Juliet-style balcony, a modern fitted kitchen, a master bedroom with en-suite and underfloor heating, and a second bedroom with balcony overlooking the communal roof garden. Additional highlights include double glazing, gas heating, and secure gated underground parking. Investment Potential: Currently tenanted and immaculately kept, the property offers immediate rental income, with tenants happy to stay. Its strong rental appeal and superb location make it an ideal addition to any investment portfolio. Internal viewing is highly recommended to appreciate the space, quality, and charm this apartment offers.

### **Entrance Hall**

**Lounge/ Dining Room** 18' 6" x 12' 7" ( 5.64m x 3.84m )

**Kitchen** 12' 11" x 6' 2" ( 3.94m x 1.88m )

Bedroom One 12' 1" into wardrobe x 9' 11" ( 3.68m into wardrobe x 3.02m )

**Bedroom Two** 9' 2" x 8' 10" ( 2.79m x 2.69m ) Tenants are currently using this room for storage.