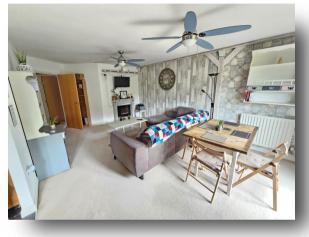

### **Entrance Hall**

**Lounge/ Dining Room** 18' 6" x 12' 7" ( 5.64m x 3.84m )

**Kitchen** 12' 11" x 6' 2" ( 3.94m x 1.88m )

Bedroom One 12' 1" into wardrobe x 9' 11" ( 3.68m into wardrobe x 3.02m )

**Bedroom Two** 9' 2" x 8' 10" ( 2.79m x 2.69m ) Tenants are currently using this room for storage.