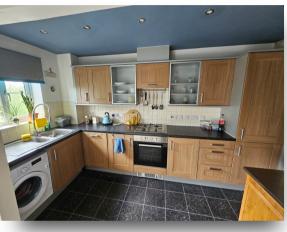

### **Entrance Hall**

**Lounge/ Dining Room** 18' 6" x 12' 7" ( 5.64m x 3.84m )

**Kitchen** 12' 11" x 6' 2" ( 3.94m x 1.88m )

Bedroom One 12' 1" into wardrobe x 9' 11" ( 3.68m into wardrobe x 3.02m )

**Bedroom Two** 9' 2" x 8' 10" ( 2.79m x 2.69m ) Tenants are currently using this room for storage.