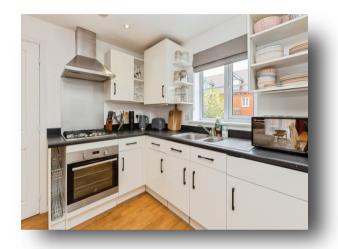

# **Chaundler Drive, Aylesbury**

Brown & Merry are delighted to present, in our opinion, this beautifully presented one-bedroom apartment, set within a sought-after modern development, and offered for sale with no upper chain. Finished to a high standard throughout, the property features a bright and airy open plan living/kitchen space with the first of two Juliet-style balconies. The modern kitchen comes complete with built-in fridge freezer and washer dryer. Further benefits include double glazing, a gas central heating system with radiators, a spacious double bedroom, contemporary bathroom, and a built-in storage cupboards in the entrance hall. The apartment also includes an allocated parking space. Internal viewing is highly recommended to fully appreciate this superb home.