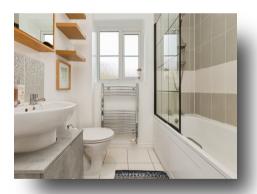

## **Accommodation Comprises**

**Entrance Hall** 

**Lounge/ Kitchen** 

20' 7" x 10' 3" ( 6.27m x 3.12m )

**Bedroom One** 

9' 1" x 10' 1" ( 2.77m x 3.07m )

**Bathroom** 

Outside