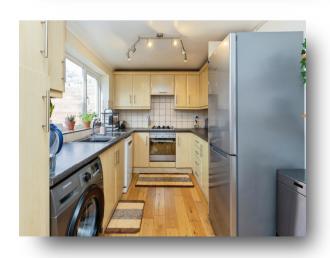

#### Kitchen

8' x 11' 8" ( 2.44m x 3.56m )

#### **Dining Area**

7' 11" x 5' 9" ( 2.41m x 1.75m )