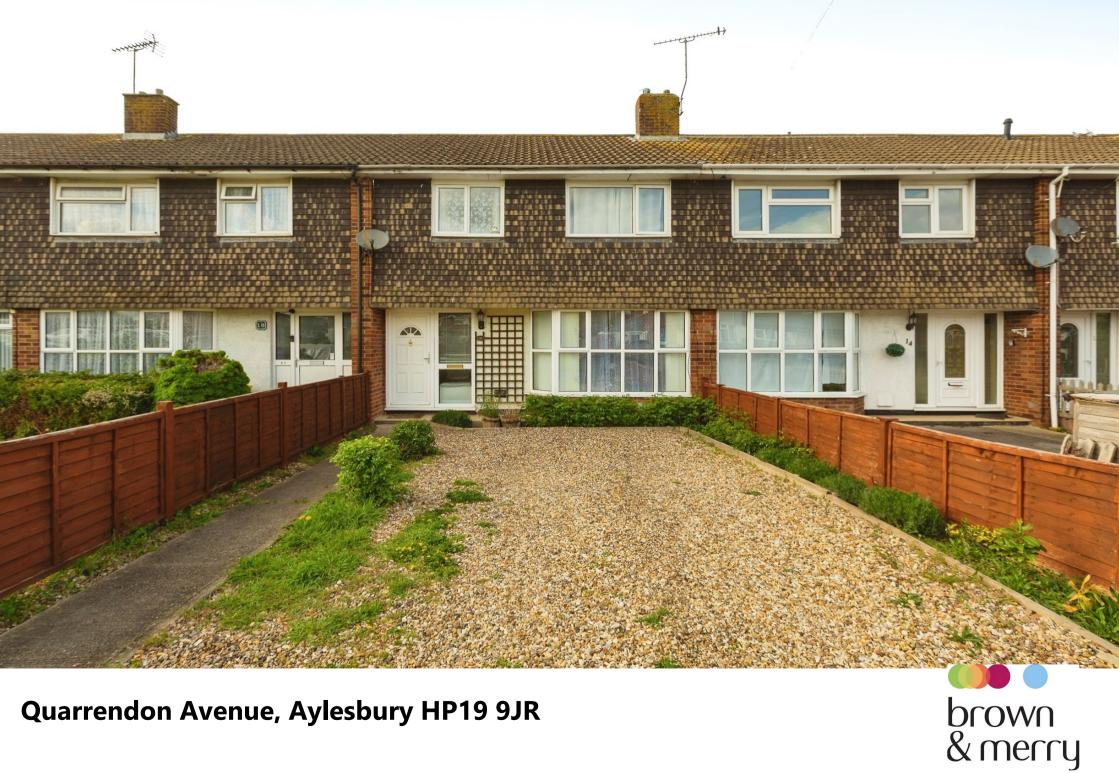

**Quarrendon Avenue, Aylesbury HP19 9JR** 

# **Quarrendon Avenue, Aylesbury**

A well-presented three bedroom terraced family home being situated on Quarrendon Avenue opposite a green and within a few minutes' walk of a larger green space with a children's play area and walks along the River Thame. The property features entrance hall, living room, kitchen/diner to the rear of the property, conservatory with double doors opening onto the rear garden, three well-proportioned bedrooms, refitted bathroom. Outside the property has a generous sized rear garden with garage to the rear accessed via a rear service road, the property also benefits gravelled driveway parking to the front. Viewing highly recommended.