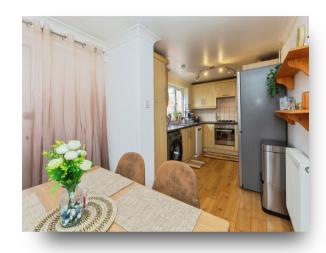

#### Kitchen

8' x 11' 8" ( 2.44m x 3.56m )

#### **Dining Area**

7' 11" x 5' 9" ( 2.41m x 1.75m )