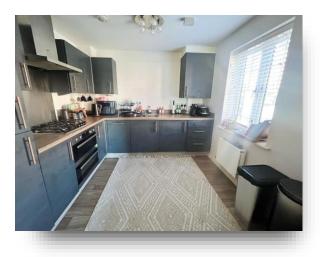

#### **Accommodation Comprises**

**Entrance Hall** 

**Kitchen** 9' 5" x 8' 8" ( 2.87m x 2.64m )

**Living Area** 14' 11" max x 14' 7" max ( 4.55m max x 4.45m max )

**Bedroom One** 13' 3" x 8' 9" ( 4.04m x 2.67m )