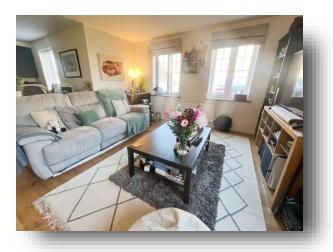

#### **Accommodation Comprises**

**Entrance Hall** 

**Kitchen** 9' 5" x 8' 8" ( 2.87m x 2.64m )

**Living Area** 14' 11" max x 14' 7" max ( 4.55m max x 4.45m max )

**Bedroom One** 13' 3" x 8' 9" ( 4.04m x 2.67m )