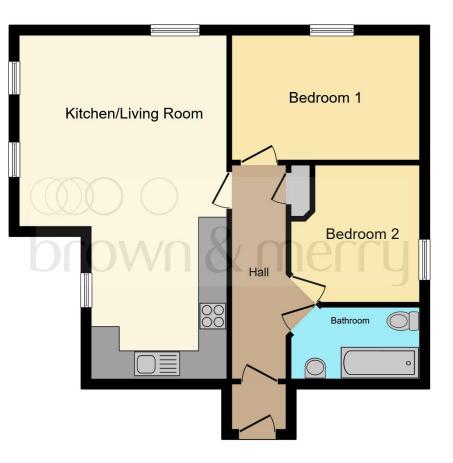

#### **Accommodation Comprises**

**Entrance Hall** 

**Kitchen** 9' 5" x 8' 8" ( 2.87m x 2.64m )

**Living Area** 14' 11" max x 14' 7" max ( 4.55m max x 4.45m max )

**Bedroom One** 13' 3" x 8' 9" ( 4.04m x 2.67m )

**Bedroom Two** 9' 7" max x 8' 11" max ( 2.92m max x 2.72m max )

Bathroom

This floor plan is for illustrative purposes only. It is not drawn to scale. Any measurements, floor areas (including any total floor area), openings and orientation are approximate. No details are guaranteed, they cannot be relied upon for any purpose and they do not form part of any agreement. No liability is taken for any error, omission or misstatement. A party must rely upon its own inspection(s). Powered by www.focalagent.com