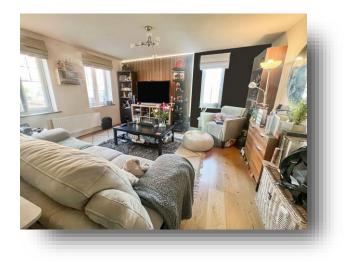

#### **Accommodation Comprises**

**Entrance Hall** 

**Kitchen** 9' 5" x 8' 8" ( 2.87m x 2.64m )

**Living Area** 14' 11" max x 14' 7" max ( 4.55m max x 4.45m max )

**Bedroom One** 13' 3" x 8' 9" ( 4.04m x 2.67m )