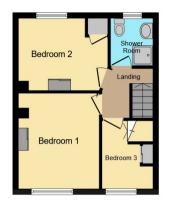

#### **Entrance Hall**

Living Room 13' 3" into bay x 10' max ( 4.04m into bay x 3.05m max )

**Kitchen/Dining Room** 14' 4" x 10' 7" ( 4.37m x 3.23m )

First Floor & Landing

**Bedroom One** 12' 11" x 8' 7" ( 3.94m x 2.62m )

**Bedroom Two** 9' 7" x 8' 8" ( 2.92m x 2.64m )

**Bedroom Three** 9' 6" max x 6' 8" ( 2.90m max x 2.03m )

**Shower Room** 

**Loft Room** Useful area with cloakroom.

Outside

**Rear Garden** 

Driveway

Second Floor

#### **First Floor**

This floor plan is for illustrative purposes only. It is not drawn to scale. Any measurements, floor areas (including any total floor area), openings and orientation are approximate. No details are guaranteed, they cannot be relied upon

for any purpose and they do not form part of any agreement. No liability is taken for any error, omission or

misstatement. A party must rely upon its own inspection(s). Powered by www.focalagent.com