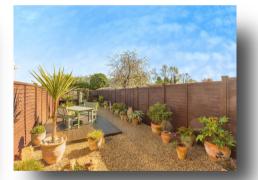

**Bedroom Two** 9' 7" x 8' 8" ( 2.92m x 2.64m )

**Bedroom Three** 9' 6" max x 6' 8" ( 2.90m max x 2.03m )

**Shower Room** 

**Loft Room** Useful area with cloakroom.

Outside

**Rear Garden** 

Driveway

Second Floor