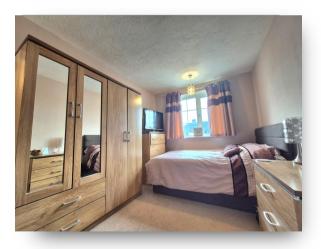

#### **Entrance Hall**

Living Room 13' 3" into bay x 10' max ( 4.04m into bay x 3.05m max )

**Kitchen/Dining Room** 14' 4" x 10' 7" ( 4.37m x 3.23m )

First Floor & Landing

**Bedroom One** 12' 11" x 8' 7" ( 3.94m x 2.62m )