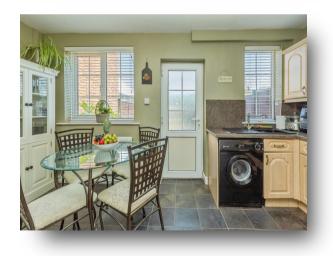

#### **Entrance Hall**

Living Room 13' 3" into bay x 10' max ( 4.04m into bay x 3.05m max )

**Kitchen/Dining Room** 14' 4" x 10' 7" ( 4.37m x 3.23m )

First Floor & Landing

**Bedroom One** 12' 11" x 8' 7" ( 3.94m x 2.62m )