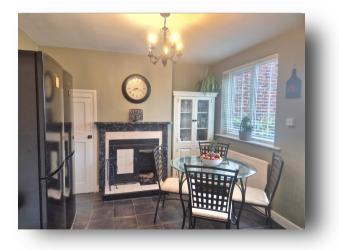

#### **Entrance Hall**

Living Room 13' 3" into bay x 10' max ( 4.04m into bay x 3.05m max )

**Kitchen/Dining Room** 14' 4" x 10' 7" ( 4.37m x 3.23m )

First Floor & Landing

**Bedroom One** 12' 11" x 8' 7" ( 3.94m x 2.62m )