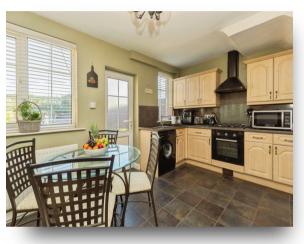

#### **Entrance Hall**

Living Room 13' 3" into bay x 10' max ( 4.04m into bay x 3.05m max )

**Kitchen/Dining Room** 14' 4" x 10' 7" ( 4.37m x 3.23m )

First Floor & Landing

**Bedroom One** 12' 11" x 8' 7" ( 3.94m x 2.62m )