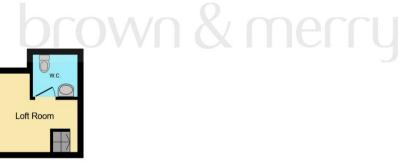

**Bedroom Two** 9' 7" x 8' 8" ( 2.92m x 2.64m )

**Bedroom Three** 9' 6" max x 6' 8" ( 2.90m max x 2.03m )

**Shower Room** 

**Loft Room** Useful area with cloakroom.

Outside

**Rear Garden** 

Driveway

Second Floor

#### **First Floor**

This floor plan is for illustrative purposes only. It is not drawn to scale. Any measurements, floor areas (including any total floor area), openings and orientation are approximate. No details are guaranteed, they cannot be relied upon

for any purpose and they do not form part of any agreement. No liability is taken for any error, omission or

misstatement. A party must rely upon its own inspection(s). Powered by www.focalagent.com