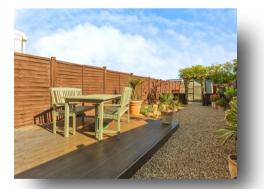

**Bedroom Two** 9' 7" x 8' 8" ( 2.92m x 2.64m )

**Bedroom Three** 9' 6" max x 6' 8" ( 2.90m max x 2.03m )

**Shower Room** 

**Loft Room** Useful area with cloakroom.

Outside

**Rear Garden** 

Driveway

Second Floor