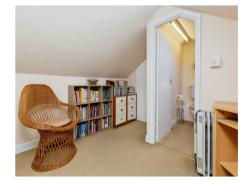

**Bedroom Two** 9' 7" x 8' 8" ( 2.92m x 2.64m )

**Bedroom Three** 9' 6" max x 6' 8" ( 2.90m max x 2.03m )

**Shower Room** 

**Loft Room** Useful area with cloakroom.

Outside

**Rear Garden** 

Driveway

Second Floor