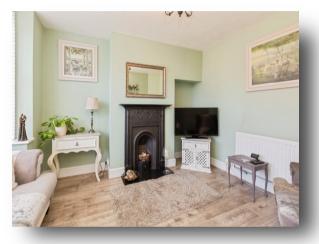

#### **Entrance Hall**

Living Room 13' 3" into bay x 10' max ( 4.04m into bay x 3.05m max )

**Kitchen/Dining Room** 14' 4" x 10' 7" ( 4.37m x 3.23m )

First Floor & Landing

**Bedroom One** 12' 11" x 8' 7" ( 3.94m x 2.62m )