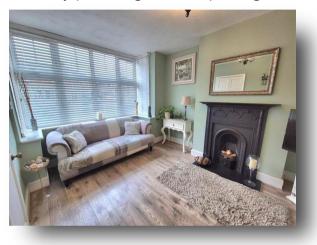

#### **Entrance Hall**

Living Room 13' 3" into bay x 10' max ( 4.04m into bay x 3.05m max )

**Kitchen/Dining Room** 14' 4" x 10' 7" ( 4.37m x 3.23m )

First Floor & Landing

**Bedroom One** 12' 11" x 8' 7" ( 3.94m x 2.62m )