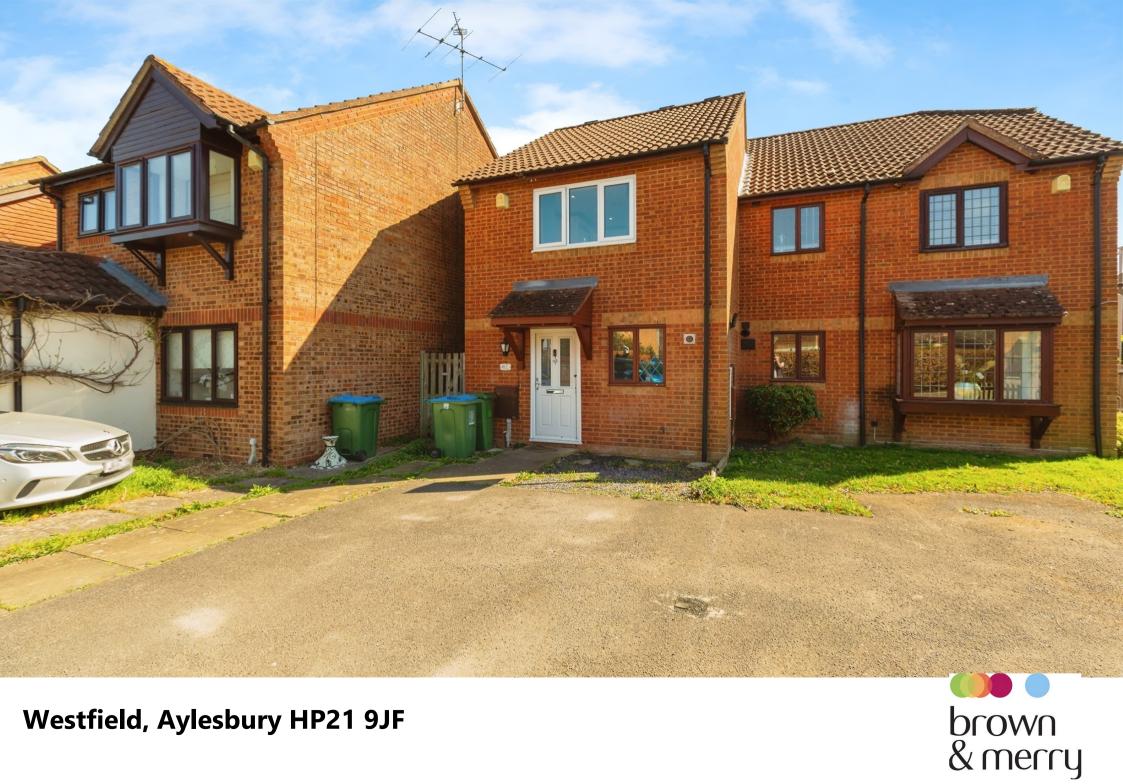

Westfield, Aylesbury HP21 9JF

# Westfield, Aylesbury

Brown and Merry are delighted to bring to market this well presented two bedroom semi-detached house with off road parking situated in a sought after location. The property is presented well entering on the ground floor you have a good sized lounge with kitchen and downstairs wc. Rising to the first floor you have two bedrooms and family bathroom. Outside is a driveway to the front and rear garden. Viewings highly advised.

# Westfield, Aylesbury

- SEMI-DETACHED
- TWO BEDROOMS
- WELL-PRESENTED
- OFF ROAD PARKING
- REAR GARDEN
- DOWNSTAIRS WC
- SOUGHT AFTER LOCATION

Tenure: Freehold EPC Rating: D

offers in excess of

£290,000

Please note the marker reflects the postcode not the actual property