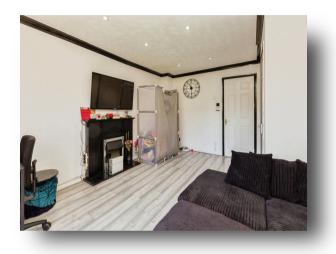

## **Bedroom One**

11' x 10' 7" ( 3.35m x 3.23m )

## **Bedroom Two**

12' 7" x 8' ( 3.84m x 2.44m )