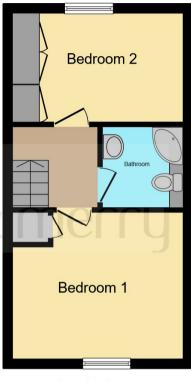

## **First Floor**

## **Bedroom One**

11' x 10' 7" ( 3.35m x 3.23m )

## **Bedroom Two**

12' 7" x 8' ( 3.84m x 2.44m )

### **Bathroom**

Outside

**Rear Garden** 

**Driveway** 

**First Floor** 