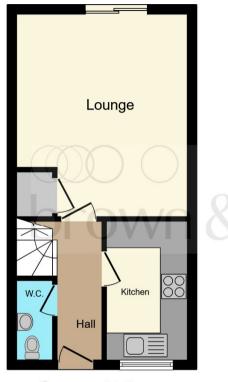

# Hallway

# Lounge

14' 10" to max x 12' 7" to max ( 4.52m to max x 3.84m to max )

## **Kitchen**

10' 4" x 6' (3.15m x 1.83m)

### **Downstairs Wc**

## **First Floor**