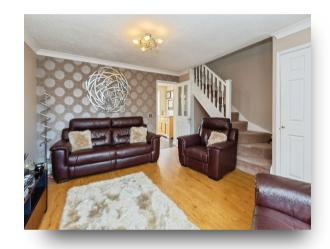

#### **Entrance Hall**

Cloakroom

Lounge

15' x 12' 5" ( 4.57m x 3.78m )

Kitchen/ Diner

7' 3" x 15' 6" ( 2.21m x 4.72m )

Conservatory

8' 2" x 8' 8" ( 2.49m x 2.64m )