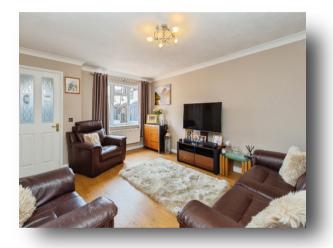

#### **Entrance Hall**

Cloakroom

Lounge

15' x 12' 5" ( 4.57m x 3.78m )

Kitchen/ Diner

7' 3" x 15' 6" ( 2.21m x 4.72m )

Conservatory

8' 2" x 8' 8" ( 2.49m x 2.64m )