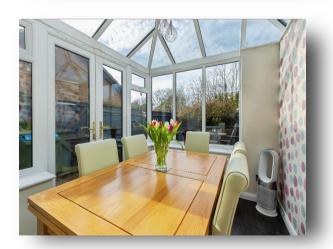

#### **Entrance Hall**

Cloakroom

Lounge

15' x 12' 5" ( 4.57m x 3.78m )

Kitchen/ Diner

7' 3" x 15' 6" ( 2.21m x 4.72m )

Conservatory

8' 2" x 8' 8" ( 2.49m x 2.64m )