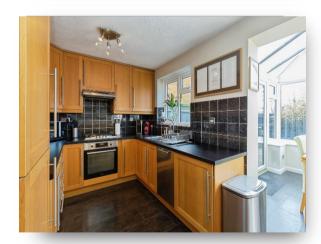

#### **Entrance Hall**

Cloakroom

Lounge

15' x 12' 5" ( 4.57m x 3.78m )

Kitchen/ Diner

7' 3" x 15' 6" ( 2.21m x 4.72m )

Conservatory

8' 2" x 8' 8" ( 2.49m x 2.64m )