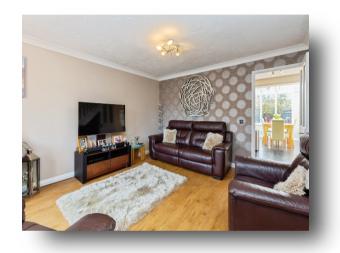

#### **Entrance Hall**

Cloakroom

Lounge

15' x 12' 5" ( 4.57m x 3.78m )

Kitchen/ Diner

7' 3" x 15' 6" ( 2.21m x 4.72m )

Conservatory

8' 2" x 8' 8" ( 2.49m x 2.64m )