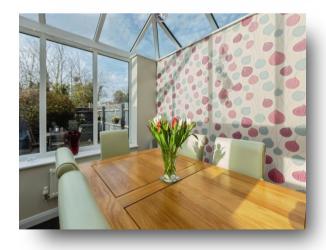

#### **Entrance Hall**

Cloakroom

Lounge

15' x 12' 5" ( 4.57m x 3.78m )

Kitchen/ Diner

7' 3" x 15' 6" ( 2.21m x 4.72m )

Conservatory

8' 2" x 8' 8" ( 2.49m x 2.64m )