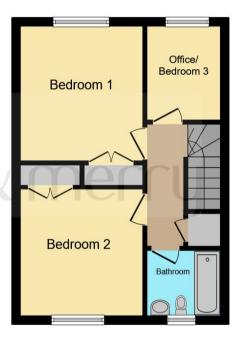

#### **Entrance Hall**

Cloakroom

Lounge

15' x 12' 5" ( 4.57m x 3.78m )

Kitchen/ Diner

7' 3" x 15' 6" ( 2.21m x 4.72m )

Conservatory

8' 2" x 8' 8" ( 2.49m x 2.64m )

First Floor & Landing

**Bedroom One** 

9' 2" x 10' 1" ( 2.79m x 3.07m )

**Bedroom Two** 

11' x 9' 2" ( 3.35m x 2.79m )

**Bedroom Three** 

6' 2" x 7' 3" ( 1.88m x 2.21m )

**Bathroom** 

Outside

**Rear Garden** 

**Drive & Garage** 

This floor plan is for illustrative purposes only. It is not drawn to scale. Any measurements, floor areas (including any total floor area), openings and orientation are approximate. No details are guaranteed, they cannot be relied upon for any purpose and they do not form part of any agreement. No liability is taken for any error, omission or misstatement. A party must rely upon its own inspection(s). Powered by www.focalagent.com