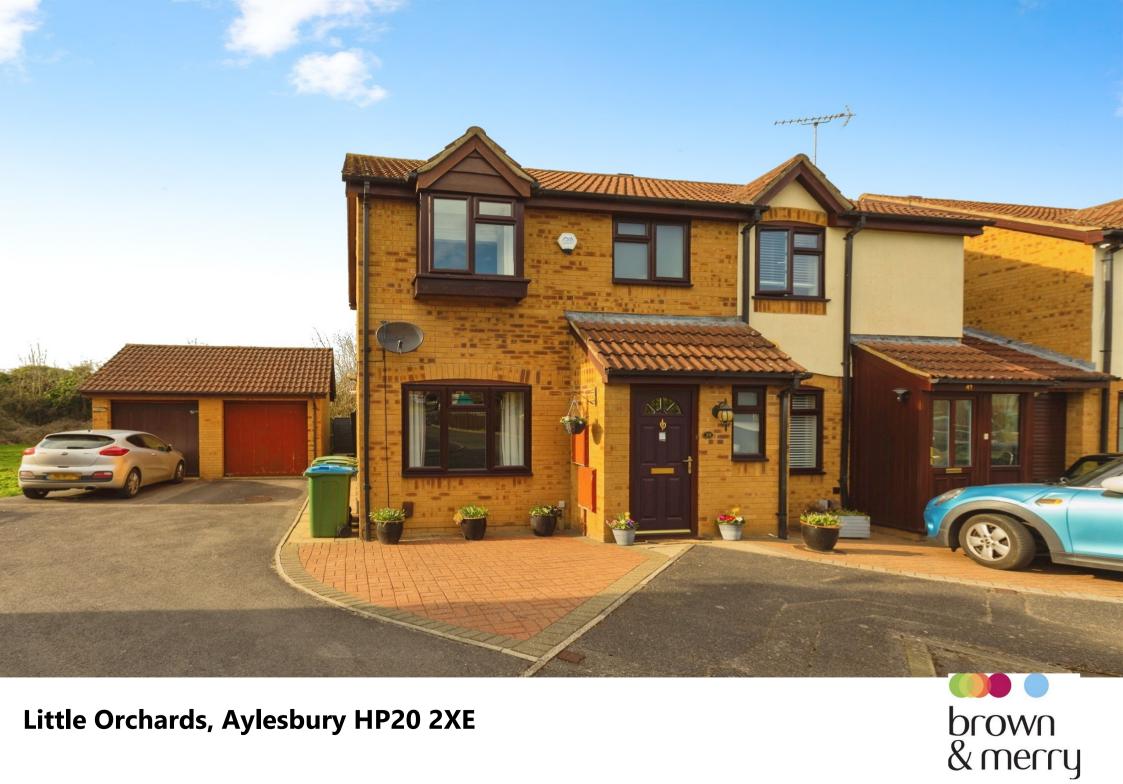

**Little Orchards, Aylesbury HP20 2XE** 

# **Little Orchards, Aylesbury**

Brown & Merry are pleased to offer for sale this well presented three bedroom semi-detached family home being in a cul-de-sac location within this popular location on the edge of the Bierton side of Aylesbury. The property features double glazing, gas heating system with radiators, entrance hall, cloakroom, lounge, fitted kitchen/dining room opening to conservatory, three bedrooms, bathroom, enclosed rear garden backing onto a green area, drive, and garage alongside. Viewing highly recommended.

## **Little Orchards, Aylesbury**

- CLOSE TO ST. LOUIS CATHOLIC PRIMARY SCHOOL (0.4miles)
- THREE BEDROOM SEMI-DETACHED
- GARAGE & DRIVE ALONGSIDE
- **CLOAKROOM & BATHROOM**
- **LOUNGE & CONSERVATORY**
- KITCHEN/DINING ROOM
- **ENCLOSED REAR GARDEN**
- MUST BE VIEWED