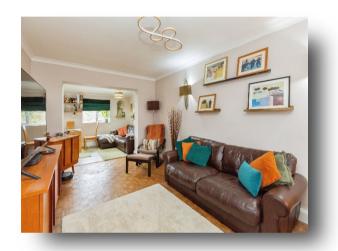

## **Sitting Room**

18' 9" x 10' 10" ( 5.71m x 3.30m )

## **Dining Room/Family Room**

20' x 8' 1" ( 6.10m x 2.46m )