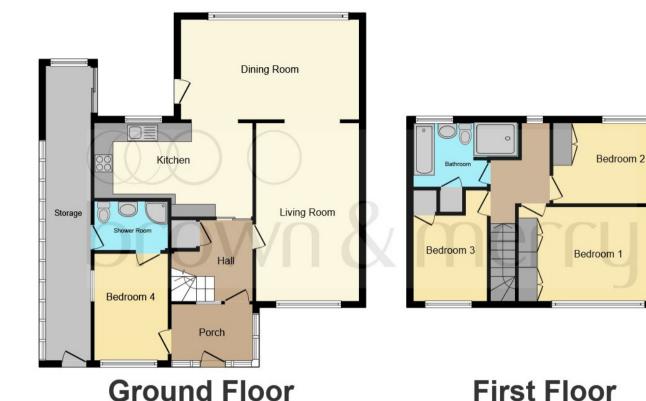

## **Driveway**

This floor plan is for illustrative purposes only. It is not drawn to scale. Any measurements, floor areas (including any total floor area), openings and orientation are approximate. No details are guaranteed, they cannot be relied upon for any purpose and they do not form part of any agreement. No liability is taken for any error, omission or misstatement. A party must rely upon its own inspection(s). Powered by www.focalagent.com

## **Entrance Porch & Hallway**

## **Sitting Room**

18' 9" x 10' 10" ( 5.71m x 3.30m )

## **Dining Room/Family Room**

20' x 8' 1" ( 6.10m x 2.46m )

#### Kitchen

16' 9" x 9' 10" ( 5.11m x 3.00m )

#### **Bedroom Four**

11' 3" x 7' 8" ( 3.43m x 2.34m )

#### **En-Suite**

## First Floor & Landing

#### **Bedroom One**

15' 11" x 9' 10" ( 4.85m x 3.00m )

#### **Bedroom Two**

12' 9" x 8' 7" ( 3.89m x 2.62m )

#### **Bedroom Three**

9' x 8' 4" ( 2.74m x 2.54m )

#### **Bathroom**

**Outside** 