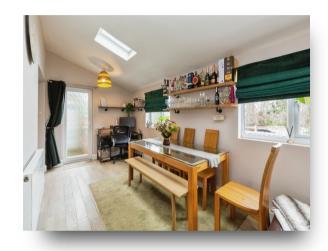

## **Dining Room/Family Room**

20' x 8' 1" ( 6.10m x 2.46m )

#### Kitchen

16' 9" x 9' 10" ( 5.11m x 3.00m )