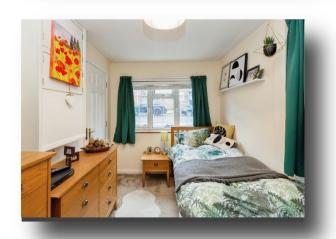

#### **Bedroom One**

15' 11" x 9' 10" ( 4.85m x 3.00m )

#### **Bedroom Two**

12' 9" x 8' 7" ( 3.89m x 2.62m )

#### **Bedroom Three**

9' x 8' 4" ( 2.74m x 2.54m )