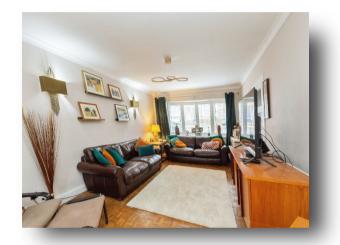

## **Sitting Room**

18' 9" x 10' 10" ( 5.71m x 3.30m )

## **Dining Room/Family Room**

20' x 8' 1" ( 6.10m x 2.46m )