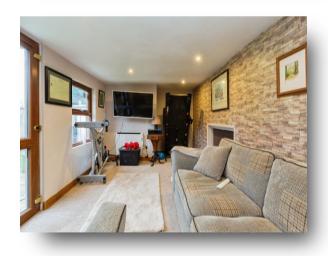

## **Sitting Room**

18' 9" x 10' 10" ( 5.71m x 3.30m )

## **Dining Room/Family Room**

20' x 8' 1" ( 6.10m x 2.46m )