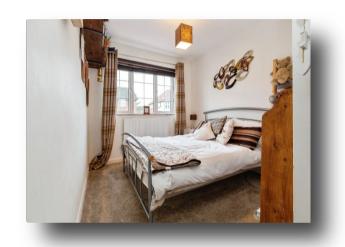

#### **Bedroom One**

15' 11" x 9' 10" ( 4.85m x 3.00m )

#### **Bedroom Two**

12' 9" x 8' 7" ( 3.89m x 2.62m )

#### **Bedroom Three**

9' x 8' 4" ( 2.74m x 2.54m )