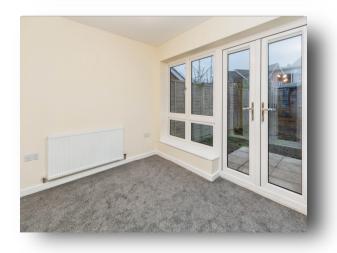

## Cloakroom

**Living Room** 13' 6" x 12' 5" max ( 4.11m x 3.78m max )

**Conservatory/Sun Room** 11' x 8' 7" ( 3.35m x 2.62m )

**Kitchen/Dining Room** 17' max x 13' 5" max ( 5.18m max x 4.09m max )

Landing & First Floor