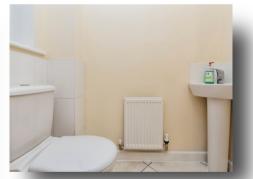

## Cloakroom

**Living Room** 13' 6" x 12' 5" max ( 4.11m x 3.78m max )

**Conservatory/Sun Room** 11' x 8' 7" ( 3.35m x 2.62m )

**Kitchen/Dining Room** 17' max x 13' 5" max ( 5.18m max x 4.09m max )

Landing & First Floor

#### Bathroom

Outside

**Rear Garden** 