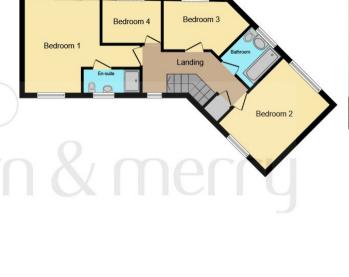

## **Accommodation Comprises**

#### **Entrance Hall**

## Cloakroom

**Living Room** 13' 6" x 12' 5" max ( 4.11m x 3.78m max )

**Conservatory/Sun Room** 11' x 8' 7" ( 3.35m x 2.62m )

**Kitchen/Dining Room** 17' max x 13' 5" max ( 5.18m max x 4.09m max )

Landing & First Floor

**Bedroom One** 13' 5" x 11' 4" to wardrobe ( 4.09m x 3.45m to wardrobe )

#### **En-Suite**

**Bedroom Two** 13' 6" x 9' 6" max ( 4.11m x 2.90m max )

**Bedroom Three** Irregular Shaped Room 9' 4" max x 6' 8" ( 2.84m max x 2.03m)

**Bedroom Four** 8' 7" x 5' 5" ( 2.62m x 1.65m )

#### Bathroom

Outside

**Rear Garden** 

#### **Driveway & Garage**

#### **Agents Note**

There is further information regarding this property, please speak with the branch before proceeding to view.

**Ground Floor** 