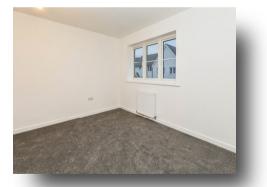

**Bedroom One** 13' 5" x 11' 4" to wardrobe ( 4.09m x 3.45m to wardrobe )

#### **En-Suite**

**Bedroom Two** 13' 6" x 9' 6" max ( 4.11m x 2.90m max )

**Bedroom Three** Irregular Shaped Room 9' 4" max x 6' 8" ( 2.84m max x 2.03m)

**Bedroom Four** 8' 7" x 5' 5" ( 2.62m x 1.65m )