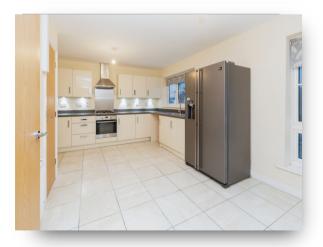

## Cloakroom

**Living Room** 13' 6" x 12' 5" max ( 4.11m x 3.78m max )

**Conservatory/Sun Room** 11' x 8' 7" ( 3.35m x 2.62m )

**Kitchen/Dining Room** 17' max x 13' 5" max ( 5.18m max x 4.09m max )

Landing & First Floor