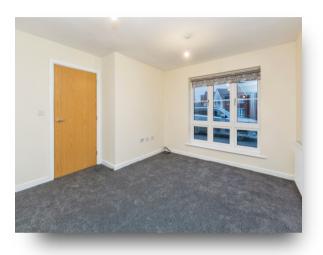

**Bedroom One** 13' 5" x 11' 4" to wardrobe ( 4.09m x 3.45m to wardrobe )

#### **En-Suite**

**Bedroom Two** 13' 6" x 9' 6" max ( 4.11m x 2.90m max )

**Bedroom Three** Irregular Shaped Room 9' 4" max x 6' 8" ( 2.84m max x 2.03m)

**Bedroom Four** 8' 7" x 5' 5" ( 2.62m x 1.65m )