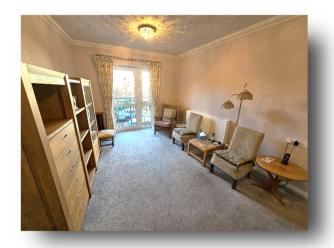

### **Accommodation Comprises:**

**Entrance Hall** 

Lounge/Dining Room 15' 10" x 10' 3" extending to 11' 4" max (4.83m x 3.12m extending to 3.45m max)

**Kitchen** 10' 2" x 6' 7" max ( 3.10m x 2.01m max )