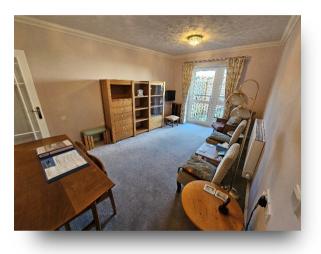

### **Accommodation Comprises:**

**Entrance Hall** 

Lounge/Dining Room 15' 10" x 10' 3" extending to 11' 4" max (4.83m x 3.12m extending to 3.45m max)

**Kitchen** 10' 2" x 6' 7" max ( 3.10m x 2.01m max )