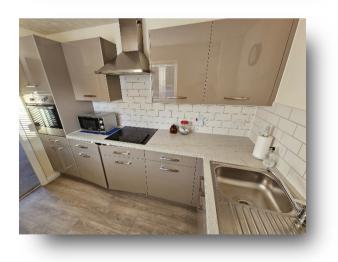

## Oscar Lodge Cambridge Street, Aylesbury

Brown & Merry are pleased to offer for sale this spacious and well-presented one bedroom first floor retirement apartment being situated within the heart of Aylesbury town centre. The property is being offered with no upper chain and comprises double glazing, entrance hallway, fitted modern kitchen with appliances, lounge/dining room with Juliet style balcony, double bedroom with fitted wardrobes, shower room, residents parking.

### **Accommodation Comprises:**

**Entrance Hall** 

Lounge/Dining Room 15' 10" x 10' 3" extending to 11' 4" max (4.83m x 3.12m extending to 3.45m max)

**Kitchen** 10' 2" x 6' 7" max ( 3.10m x 2.01m max )