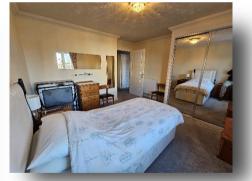

### **Accommodation Comprises:**

**Entrance Hall** 

Lounge/Dining Room 15' 10" x 10' 3" extending to 11' 4" max (4.83m x 3.12m extending to 3.45m max)

**Kitchen** 10' 2" x 6' 7" max ( 3.10m x 2.01m max )