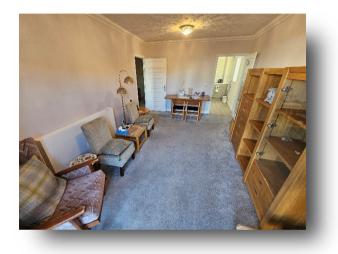

### **Accommodation Comprises:**

**Entrance Hall** 

Lounge/Dining Room 15' 10" x 10' 3" extending to 11' 4" max (4.83m x 3.12m extending to 3.45m max)

**Kitchen** 10' 2" x 6' 7" max ( 3.10m x 2.01m max )