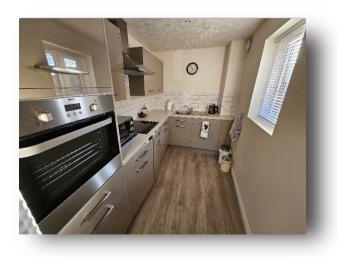

### **Accommodation Comprises:**

**Entrance Hall** 

Lounge/Dining Room 15' 10" x 10' 3" extending to 11' 4" max (4.83m x 3.12m extending to 3.45m max)

**Kitchen** 10' 2" x 6' 7" max ( 3.10m x 2.01m max )