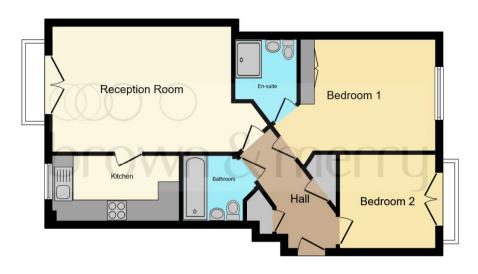

# **Masters House Coxhill Way, Aylesbury**

Brown & Merry are pleased to offer for sale a two double bedroom, second floor apartment being situated within this popular location, close to the town centre and railway station. The property has just been completely redecorated including brand new carpets and vinyl flooring. Features include double glazing, full gas central heating, entrance hall with two cupboards, lounge/dining room with Juliet style balcony, fitted kitchen with built in oven and hob, master bedroom with en-suite shower room and built-in wardrobe, further double bedroom with Juliet style balcony overlooking an inner courtyard garden, spacious bathroom, gated covered allocated parking space.

## **Accommodation Comprises:**

#### **Entrance Hall**

## **Lounge/Dining Room**

16' 10" x 11' 9" ( 5.13m x 3.58m )

#### Kitchen

12' 7" x 6' 2" ( 3.84m x 1.88m )

#### **Master Bedroom**

12' 8" max x 10' 5" ( 3.86m max x 3.17m )

#### **En-Suite Shower Room**

#### **Bedroom Two**

9' 1" x 8' 10" ( 2.77m x 2.69m )

#### **Bathroom**