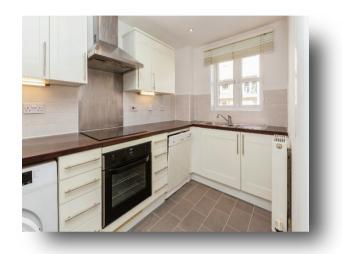

**Masters House Coxhill Way, Aylesbury HP21 8FJ** 

## welcome to

# **Masters House Coxhill Way, Aylesbury**

Brown & Merry are pleased to offer for sale a two double bedroom, second floor apartment being situated within this popular location, close to the town centre and railway station. The property has just been completely redecorated including brand new carpets and vinyl flooring. Features include double glazing, full gas central heating, entrance hall with two cupboards, lounge/dining room with Juliet style balcony, fitted kitchen with built in oven and hob, master bedroom with en-suite shower room and built-in wardrobe, further double bedroom with Juliet style balcony overlooking an inner courtyard garden, spacious bathroom, gated covered allocated parking space.













## **Accommodation Comprises:**

#### **Entrance Hall**

## **Lounge/Dining Room**

16' 10" x 11' 9" ( 5.13m x 3.58m )

#### Kitchen

12' 7" x 6' 2" ( 3.84m x 1.88m )

#### **Master Bedroom**

12' 8" max x 10' 5" ( 3.86m max x 3.17m )

#### **En-Suite Shower Room**

#### **Bedroom Two**

9' 1" x 8' 10" ( 2.77m x 2.69m )

#### **Bathroom**

#### Outside

# **Allocated Parking**

Gated & Covered.















## welcome to

# **Masters House Coxhill Way, Aylesbury**

- 16FT LOUNGE/DINING ROOM
- FITTED MODERN KITCHEN
- **EN-SUITE TO MASTER BEDROOM**
- VIEWS OVER ROOFTOP GARDEN
- COVERED ALLOCATED PARKING
- SECOND FLOOR
- NO UPPER CHAIN
- VIEWING HIGHLY RECOMMENDED

#### Tenure: Leasehold EPC Rating: B

This is a Leasehold property with details as follows; Term of Lease 999 years