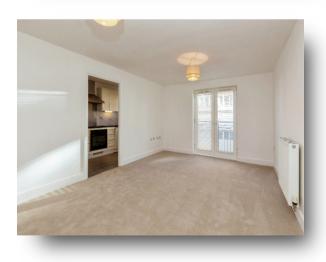

## **Lounge/Dining Room**

16' 10" x 11' 9" ( 5.13m x 3.58m )

# **Masters House Coxhill Way, Aylesbury**

Brown & Merry are pleased to offer for sale a two double bedroom, second floor apartment being situated within this popular location, close to the town centre and railway station. The property has just been completely redecorated including brand new carpets and vinyl flooring. Features include double glazing, full gas central heating, entrance hall with two cupboards, lounge/dining room with Juliet style balcony, fitted kitchen with built in oven and hob, master bedroom with en-suite shower room and built-in wardrobe, further double bedroom with Juliet style balcony overlooking an inner courtyard garden, spacious bathroom, gated covered allocated parking space.