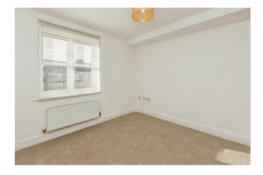

nclude double glazing, full gas central heating, entrance hall with two cupboards, lounge/dining room with Juliet style balcony, fitted kitchen with built in oven and hob, master bedroom with en-suite shower room and built-in wardrobe, further double bedroom with Juliet style balcony overlooking an inner courtyard garden, spacious bathroom, gated covered allocated parking space.













## **Accommodation Comprises:**

#### **Entrance Hall**

## **Lounge/Dining Room**

16' 10" x 11' 9" ( 5.13m x 3.58m )

#### Kitchen

12' 7" x 6' 2" ( 3.84m x 1.88m )

#### **Master Bedroom**

12' 8" max x 10' 5" ( 3.86m max x 3.17m )

#### **En-Suite Shower Room**

#### **Bedroom Two**

9' 1" x 8' 10" ( 2.77m x 2.69m )

#### **Bathroom**

#### Outside

# **Allocated Parking**

Gated & Covered.















## welcome to

# **Masters House Coxhill Way, Aylesbury**

- 16FT LOUNGE/DINING ROOM
- FITTED MODERN KITCHEN
- **EN-SUITE TO MASTER BEDROOM**
- VIEWS OVER ROOFTOP GARDEN
- COVERED ALLOCATED PARKING
- SECOND FLOOR
- NO UPPER CHAIN
- VIEWING HIGHLY RECOMMENDED

#### Tenure: Leasehold EPC Rating: B

This is a Leasehold property with details as follows; Term of Lease 999 years from 01 Jan 2004. Should you require further information please contact the branch. Please Note additional fees could be incurred for items such as Leasehold packs.

# £220,000









Please note the marker reflects the postcode not the actual property

## view this property online brownandmerry.co.uk/Property/AYL114661



Property Ref: AYL114661 - 0003 1. MONEY LAUNDERING REGULATIONS Intending purchasers will