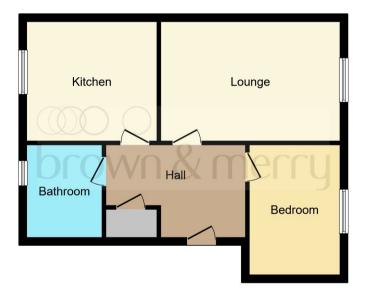

#### **Entrance Hall**

**Lounge** 13' 5" x 10' 1" ( 4.09m x 3.07m )

**Kitchen** 10' x 9' 8" ( 3.05m x 2.95m )

**Bedroom** 11' x 9' 4" ( 3.35m x 2.84m )

**Shower Room** 