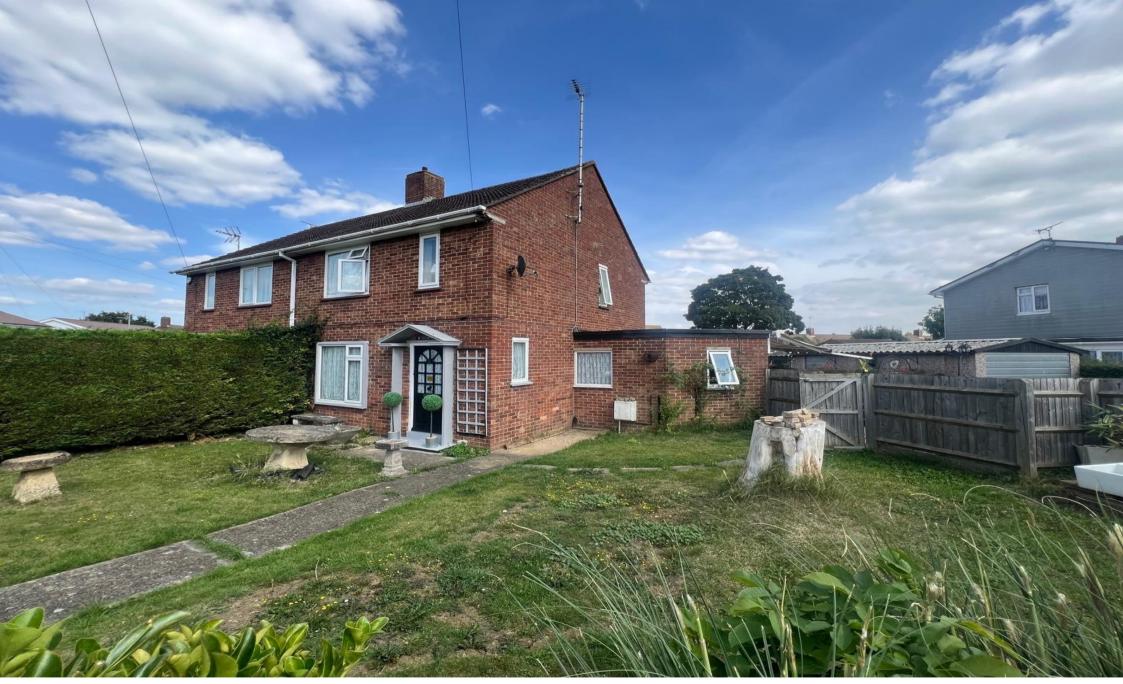

# Taylor Road, Aylesbury

CORNER PLOT GARDEN - OPPORTUNITY FOR EXTENSION (subject to planning permission) Brown & Merry presents this three-bedroom semi-detached residence located in the southern part of Aylesbury. The property occupies a corner plot, providing the opportunity for side extension (subject to planning permission). The accommodation includes a lounge, a modernized kitchen, a conservatory, a storage room, a cloakroom, three bedrooms, and a bathroom, along with front and rear gardens, a garage, and driveway parking. An internal viewing is strongly encouraged.

# **Taylor Road, Aylesbury**

- SEMI-DETACHED HOME
- CORNER PLOT & POTENTIAL TO EXTEND (STPP)
- CONSERVATORY
- REFITTED KITCHEN
- THREE BEDROOMS
- SOUTHSIDE LOCATION
- GARAGE & DRIVEWAY

Tenure: Freehold EPC Rating: E