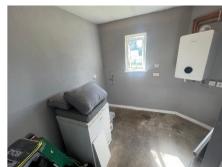

#### Cloakroom

Lounge 17' 3" x 11' 10" into stairs ( 5.26m x 3.61m into stairs )

**Kitchen** 10' 9" x 14' 1" max ( 3.28m x 4.29m max )

**Utility Room** 6' 9" x 8' 8" max ( 2.06m x 2.64m max )