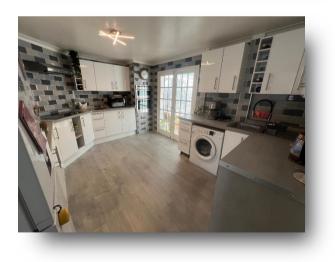

#### Cloakroom

Lounge 17' 3" x 11' 10" into stairs ( 5.26m x 3.61m into stairs )

**Kitchen** 10' 9" x 14' 1" max ( 3.28m x 4.29m max )

**Utility Room** 6' 9" x 8' 8" max ( 2.06m x 2.64m max )