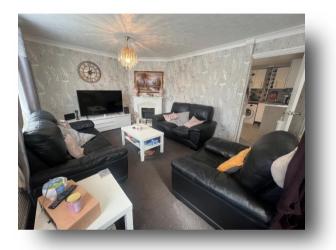

#### Cloakroom

Lounge 17' 3" x 11' 10" into stairs ( 5.26m x 3.61m into stairs )

**Kitchen** 10' 9" x 14' 1" max ( 3.28m x 4.29m max )

**Utility Room** 6' 9" x 8' 8" max ( 2.06m x 2.64m max )