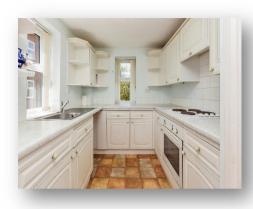

#### **Entrance Hall**

**Lounge** 12' 4" x 14' 4" ( 3.76m x 4.37m )

**Dining Room** 10' 1" x 6' 11" +recess ( 3.07m x 2.11m +recess )

**Kitchen** 10' 3" x 7' 6" ( 3.12m x 2.29m )

**Bedroom One** 11' 4" x 10' 2" +wardrobe ( 3.45m x 3.10m +wardrobe )