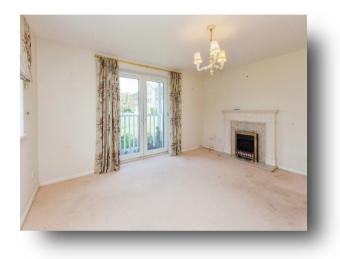

#### **Entrance Hall**

**Lounge** 12' 4" x 14' 4" ( 3.76m x 4.37m )

**Dining Room** 10' 1" x 6' 11" +recess ( 3.07m x 2.11m +recess )

**Kitchen** 10' 3" x 7' 6" ( 3.12m x 2.29m )

**Bedroom One** 11' 4" x 10' 2" +wardrobe ( 3.45m x 3.10m +wardrobe )