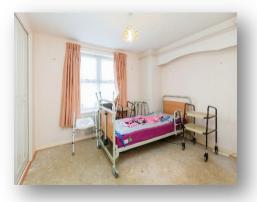

#### **Entrance Hall**

**Lounge** 12' 4" x 14' 4" ( 3.76m x 4.37m )

**Dining Room** 10' 1" x 6' 11" +recess ( 3.07m x 2.11m +recess )

**Kitchen** 10' 3" x 7' 6" ( 3.12m x 2.29m )

**Bedroom One** 11' 4" x 10' 2" +wardrobe ( 3.45m x 3.10m +wardrobe )