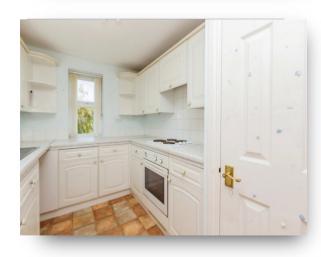

#### **Entrance Hall**

**Lounge** 12' 4" x 14' 4" ( 3.76m x 4.37m )

**Dining Room** 10' 1" x 6' 11" +recess ( 3.07m x 2.11m +recess )

**Kitchen** 10' 3" x 7' 6" ( 3.12m x 2.29m )

**Bedroom One** 11' 4" x 10' 2" +wardrobe ( 3.45m x 3.10m +wardrobe )