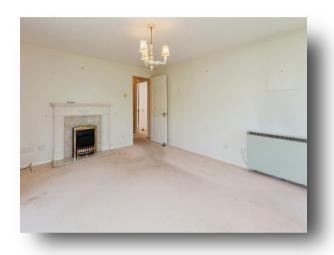

#### **Entrance Hall**

**Lounge** 12' 4" x 14' 4" ( 3.76m x 4.37m )

**Dining Room** 10' 1" x 6' 11" +recess ( 3.07m x 2.11m +recess )

**Kitchen** 10' 3" x 7' 6" ( 3.12m x 2.29m )

**Bedroom One** 11' 4" x 10' 2" +wardrobe ( 3.45m x 3.10m +wardrobe )