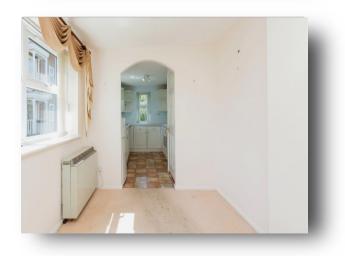

#### **Entrance Hall**

**Lounge** 12' 4" x 14' 4" ( 3.76m x 4.37m )

**Dining Room** 10' 1" x 6' 11" +recess ( 3.07m x 2.11m +recess )

**Kitchen** 10' 3" x 7' 6" ( 3.12m x 2.29m )

**Bedroom One** 11' 4" x 10' 2" +wardrobe ( 3.45m x 3.10m +wardrobe )