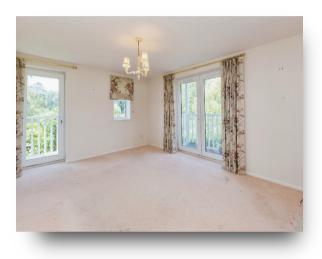

#### **Entrance Hall**

**Lounge** 12' 4" x 14' 4" ( 3.76m x 4.37m )

**Dining Room** 10' 1" x 6' 11" +recess ( 3.07m x 2.11m +recess )

**Kitchen** 10' 3" x 7' 6" ( 3.12m x 2.29m )

**Bedroom One** 11' 4" x 10' 2" +wardrobe ( 3.45m x 3.10m +wardrobe )