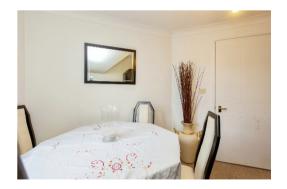

#### **Bedroom Two/dining Room**

12' 8" max x 8' 8" max ( 3.86m max x 2.64m max )