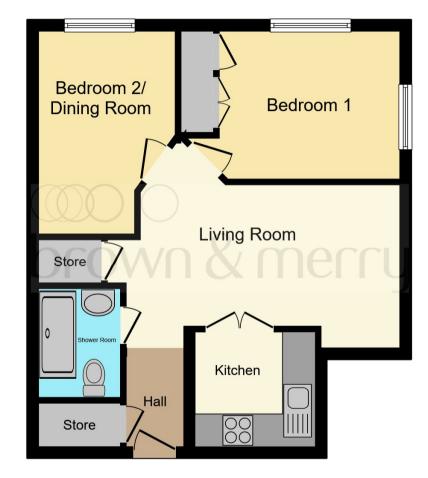

### **Accommodation Comprises**

#### **Entrance Hall**

## Lounge

9' 8" +recess x 17' ( 2.95m +recess x 5.18m )

#### Kitchen

7' x 7' 4" ( 2.13m x 2.24m )

#### **Bedroom One**

13' 8" max x 8' 11" ( 4.17m max x 2.72m )

#### **Bedroom Two/dining Room**

12' 8" max x 8' 8" max ( 3.86m max x 2.64m max )

#### **Shower Room**

#### **Agents Note**

We have been made aware by the vendor that the property now has Grant of Probate. Please seek an update from the Branch with regards to the potential timeframes involved.

This floor plan is for illustrative purposes only. It is not drawn to scale. Any measurements, floor areas (including any total floor area), openings and orientation are approximate. No details are guaranteed, they cannot be relied upon for any purpose and they do not form part of any agreement. No liability is taken for any error, omission or misstatement. A party must rely upon its own inspection(s). Powered by www.focalagent.com