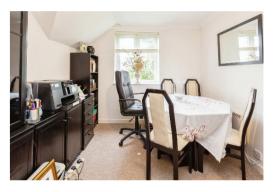

#### **Bedroom Two/dining Room**

12' 8" max x 8' 8" max ( 3.86m max x 2.64m max )