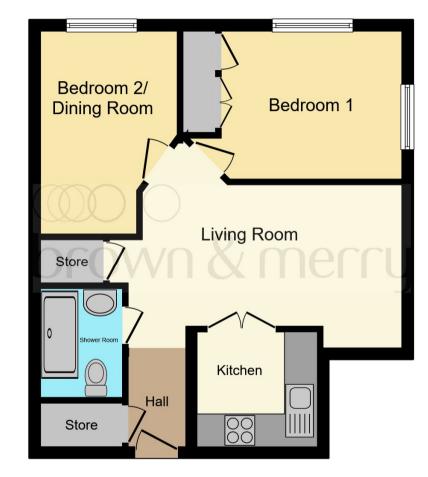

#### **Accommodation Comprises**

#### **Entrance Hall**

#### Lounge

9' 8" +recess x 17' (2.95m +recess x 5.18m)

#### Kitchen

7' x 7' 4" ( 2.13m x 2.24m )

#### **Bedroom One**

13' 8" max x 8' 11" ( 4.17m max x 2.72m )

#### **Bedroom Two/dining Room**

12' 8" max x 8' 8" max ( 3.86m max x 2.64m max )

#### **Shower Room**

#### **Agents Note**

The sale of this Property is subject to Grant of Probate. Please seek an update from the Branch with regards to the potential timeframes involved.

This floor plan is for illustrative purposes only. It is not drawn to scale. Any measurements, floor areas (including any total floor area), openings and orientation are approximate. No details are guaranteed, they cannot be relied upon for any purpose and they do not form part of any agreement. No liability is taken for any error, omission or misstatement. A party must rely upon its own inspection(s). Powered by www.focalagent.com