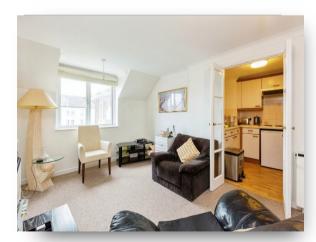

#### Lounge

9' 8" +recess x 17' (2.95m +recess x 5.18m)

#### Kitchen

7' x 7' 4" ( 2.13m x 2.24m )