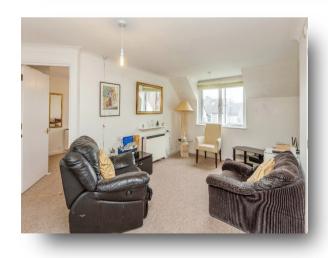

#### Lounge

9' 8" +recess x 17' (2.95m +recess x 5.18m)

#### **Bedroom One**

13' 8" max x 8' 11" ( 4.17m max x 2.72m )

#### **Bedroom Two/dining Room**

12' 8" max x 8' 8" max ( 3.86m max x 2.64m max )