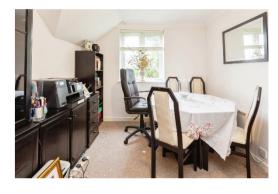

#### **Bedroom Two/dining Room**

12' 8" max x 8' 8" max ( 3.86m max x 2.64m max )

#### Kitchen

7' x 7' 4" ( 2.13m x 2.24m )