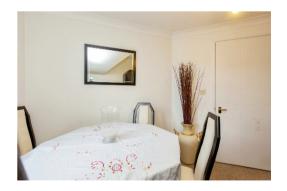

#### **Bedroom Two/dining Room**

12' 8" max x 8' 8" max ( 3.86m max x 2.64m max )