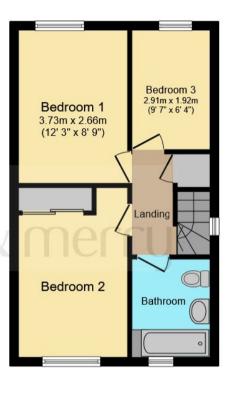

#### **Accommodation Comprises**

**Entrance Hall** 

Cloakroom

**Sitting Room** 

16' 9" x 15' 2" ( 5.11m x 4.62m )

Kitchen/ Dining Room

15' 1" x 8' 10" ( 4.60m x 2.69m )

**Landing & First Floor** 

**Bedroom One** 

12' 3" x 8' 9" ( 3.73m x 2.67m )

**Bedroom Two** 

**Bedroom Three** 

9' 7" x 6' 4" ( 2.92m x 1.93m )

**Bathroom** 

Outside

Rear Garden

**Front Garden** 

**Parking** 

This floor plan is for illustrative purposes only. It is not drawn to scale. Any measurements, floor areas (including any total floor area), openings and orientation are approximate. No details are guaranteed, they cannot be relied upon for any purpose and they do not form part of any agreement. No liability is taken for any error, omission or misstatement. A party must rely upon its own inspection(s). Powered by www.focalagent.com