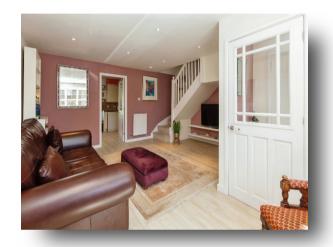

#### **Accommodation Comprises**

**Entrance Hall** 

Cloakroom

**Sitting Room** 

16' 9" x 15' 2" ( 5.11m x 4.62m )

Kitchen/ Dining Room

15' 1" x 8' 10" ( 4.60m x 2.69m )

**Landing & First Floor** 