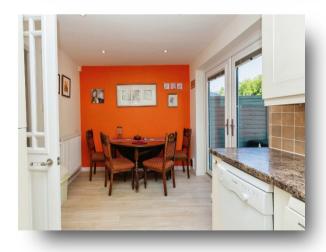

#### **Accommodation Comprises**

**Entrance Hall** 

Cloakroom

**Sitting Room** 

16' 9" x 15' 2" ( 5.11m x 4.62m )

Kitchen/ Dining Room

15' 1" x 8' 10" ( 4.60m x 2.69m )

**Landing & First Floor** 