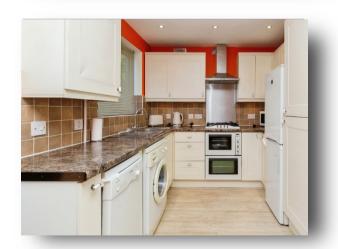

#### **Accommodation Comprises**

**Entrance Hall** 

Cloakroom

**Sitting Room** 

16' 9" x 15' 2" ( 5.11m x 4.62m )

Kitchen/ Dining Room

15' 1" x 8' 10" ( 4.60m x 2.69m )

**Landing & First Floor** 

## Friarscroft Way, Aylesbury

- THREE BEDROOM HOME
- END OF TERRACE
- CLOSE TO TOWN CENTRE & AYLESBURY TRAIN STATION
- KITCHEN/ DINER WITH PATIO DOORS TO REAR GARDEN
- DRIVEWAY PARKING

Tenure: Freehold EPC Rating: C