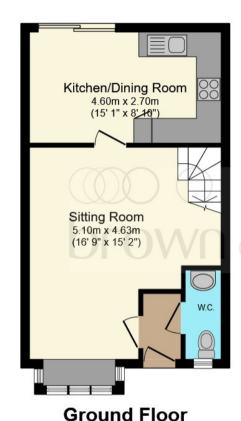

#### **Accommodation Comprises**

**Entrance Hall** 

Cloakroom

**Sitting Room** 

16' 9" x 15' 2" ( 5.11m x 4.62m )

Kitchen/ Dining Room

15' 1" x 8' 10" ( 4.60m x 2.69m )

**Landing & First Floor** 

**Bedroom One** 

12' 3" x 8' 9" ( 3.73m x 2.67m )

**Bedroom Two** 

**Bedroom Three** 

9' 7" x 6' 4" ( 2.92m x 1.93m )

**Bathroom** 

Outside

Rear Garden

**Front Garden** 

**Parking** 

This floor plan is for illustrative purposes only. It is not drawn to scale. Any measurements, floor areas (including any total floor area), openings and orientation are approximate. No details are guaranteed, they cannot be relied upon for any purpose and they do not form part of any agreement. No liability is taken for any error, omission or misstatement. A party must rely upon its own inspection(s). Powered by www.focalagent.com