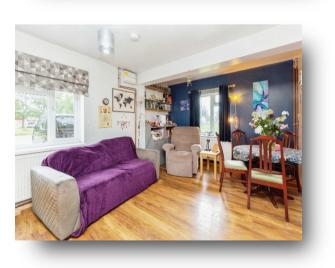

#### **Entrance Hall**

Lounge/Dining Room 15' plus stairs x 11' 4" ( 4.57m plus stairs x 3.45m )

**Kitchen** 16' 1" x 7' 11" ( 4.90m x 2.41m )

**Bedroom One** 10' 4" x 10' 3" ( 3.15m x 3.12m )

**Bedroom Two** 8' 10" x 9' 11" ( 2.69m x 3.02m )