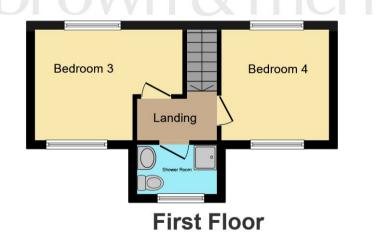

Bathroom

**First Floor** 

Bedroom Three 11' 8" max x 11' 3" max ( 3.56m max x 3.43m max ) (sloping ceilings)

#### **Bedroom Four**

11' 2" max x 9' 5" max ( 3.40m max x 2.87m max ) (sloping ceilings)

**Shower Room** 

Outside

**Rear Garden** 

**Off Road Parking** 

This floor plan is for illustrative purposes only. It is not drawn to scale. Any measurements, floor areas (including any total floor area), openings and orientation are approximate. No details are guaranteed, they cannot be relied upon for any purpose and they do not form part of any agreement. No liability is taken for any error, omission or misstatement. A party must rely upon its own inspection(s). Powered by www.focalagent.com