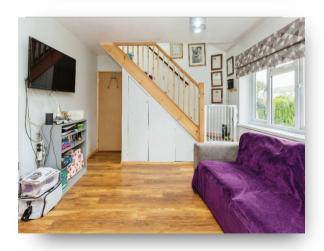

#### **Entrance Hall**

Lounge/Dining Room 15' plus stairs x 11' 4" ( 4.57m plus stairs x 3.45m )

**Kitchen** 16' 1" x 7' 11" ( 4.90m x 2.41m )

**Bedroom One** 10' 4" x 10' 3" ( 3.15m x 3.12m )

**Bedroom Two** 8' 10" x 9' 11" ( 2.69m x 3.02m )