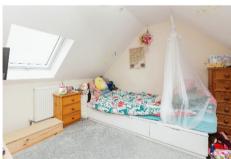

#### **Entrance Hall**

Lounge/Dining Room 15' plus stairs x 11' 4" ( 4.57m plus stairs x 3.45m )

**Kitchen** 16' 1" x 7' 11" ( 4.90m x 2.41m )

**Bedroom One** 10' 4" x 10' 3" ( 3.15m x 3.12m )

**Bedroom Two** 8' 10" x 9' 11" ( 2.69m x 3.02m )

Bathroom

**First Floor** 

Bedroom Three 11' 8" max x 11' 3" max ( 3.56m max x 3.43m max ) (sloping ceilings)