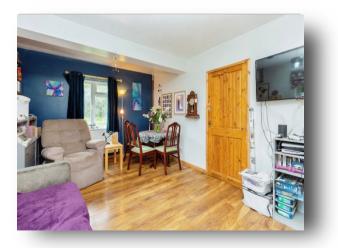

#### **Entrance Hall**

Lounge/Dining Room 15' plus stairs x 11' 4" ( 4.57m plus stairs x 3.45m )

**Kitchen** 16' 1" x 7' 11" ( 4.90m x 2.41m )

**Bedroom One** 10' 4" x 10' 3" ( 3.15m x 3.12m )

**Bedroom Two** 8' 10" x 9' 11" ( 2.69m x 3.02m )