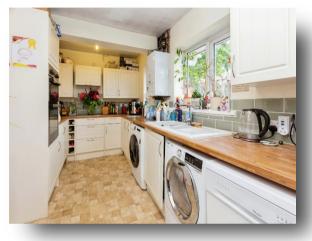

#### **Entrance Hall**

Lounge/Dining Room 15' plus stairs x 11' 4" ( 4.57m plus stairs x 3.45m )

**Kitchen** 16' 1" x 7' 11" ( 4.90m x 2.41m )

**Bedroom One** 10' 4" x 10' 3" ( 3.15m x 3.12m )

**Bedroom Two** 8' 10" x 9' 11" ( 2.69m x 3.02m )