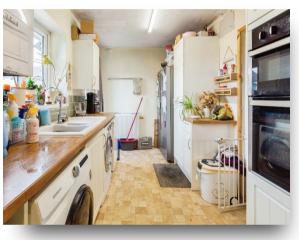

#### **Entrance Hall**

Lounge/Dining Room 15' plus stairs x 11' 4" ( 4.57m plus stairs x 3.45m )

**Kitchen** 16' 1" x 7' 11" ( 4.90m x 2.41m )

**Bedroom One** 10' 4" x 10' 3" ( 3.15m x 3.12m )

**Bedroom Two** 8' 10" x 9' 11" ( 2.69m x 3.02m )