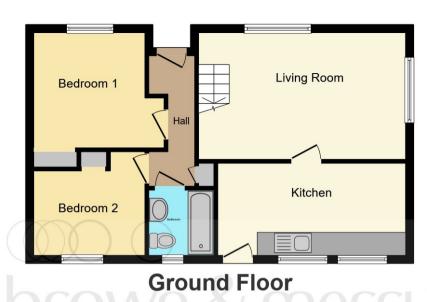

#### **Bedroom Four**

11' 2" max x 9' 5" max ( 3.40m max x 2.87m max ) (sloping ceilings)

**Shower Room** 

Outside

**Rear Garden** 

**Off Road Parking** 

This floor plan is for illustrative purposes only. It is not drawn to scale. Any measurements, floor areas (including any total floor area), openings and orientation are approximate. No details are guaranteed, they cannot be relied upon for any purpose and they do not form part of any agreement. No liability is taken for any error, omission or misstatement. A party must rely upon its own inspection(s). Powered by www.focalagent.com