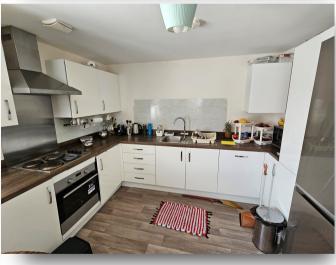

## welcome to

# **Chappell Close, Aylesbury**

- GROUND FLOOR APARTMENT
- TWO BEDROOMS
- OPEN PLAN LIVING AREA/KITCHEN
- PARKING
- NO UPPER CHAIN

## Tenure: Leasehold EPC Rating: C

This is a Leasehold property with details as follows; Term of Lease 100 years from 20 May 2024. Should you require further information please contact the branch. Please Note additional fees could be incurred for items such as Leasehold packs.

£205,000

## **Accommodation Comprises:**

## **Entrance Hall**

# **Living Area/Kitchen**

21' 8" x 11' 4" ( 6.60m x 3.45m )

### **Bedroom**

14' 10" x 9' 10" ( 4.52m x 3.00m )

### **Bedroom**

10' 11" x 7' 2" ( 3.33m x 2.18m )

**Bathroom** 

**Outside** 

**Parking** 





# view this property online brownandmerry.co.uk/Property/AYL114662



**Property Ref:**