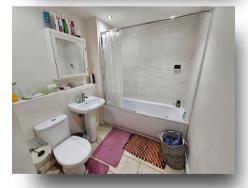

### **Bedroom**

10' 11" x 7' 2" ( 3.33m x 2.18m )

**Bathroom** 

**Outside** 

**Parking** 