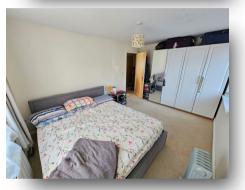

### **Bedroom**

14' 10" x 9' 10" ( 4.52m x 3.00m )

### **Bedroom**

10' 11" x 7' 2" ( 3.33m x 2.18m )

**Bathroom** 

**Outside** 

**Parking** 