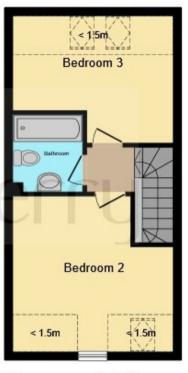

**Bedroom One** 

11' 9" max x 8' 3" ( 3.58m max x 2.51m )

**En-Suite** 

**Bedroom Two** 

10' 5" x 13' 7" ( 3.17m x 4.14m )

**Second Floor** 

**Bedroom Three** 

13' 6" max x 12' max ( 4.11m max x 3.66m max )

**Bedroom Four** 

11' x 13' 8" ( 3.35m x 4.17m )

**Bathroom** 

Outside

**Rear Garden** 

**Parking** 

**Agents Note** 

Currently the vendor's details do not match the registered title at Land Registry. Please ask the branch for more details. The property is subject to an estate management charge of £240 per year.