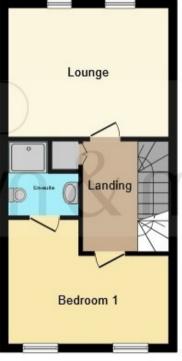

**Bedroom One** 

11' 9" max x 8' 3" ( 3.58m max x 2.51m )

**En-Suite** 

**Bedroom Two** 

10' 5" x 13' 7" ( 3.17m x 4.14m )

**Second Floor** 

**Bedroom Three** 

13' 6" max x 12' max ( 4.11m max x 3.66m max )