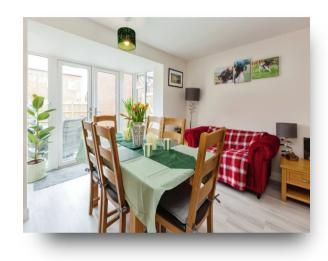

#### **Accommodation Comprises**

Cloakroom

**Entrance Hall** 

**Dining Room** 

14' max x 13' 6" ( 4.27m max x 4.11m )

Kitchen

8' 11" x 10' (2.72m x 3.05m)

**Landing & First Floor** 