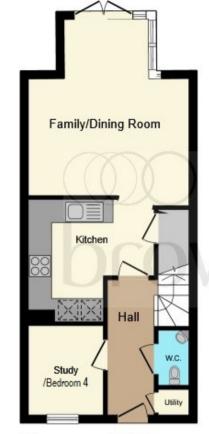

#### **Accommodation Comprises**

Cloakroom

**Entrance Hall** 

**Dining Room** 

14' max x 13' 6" ( 4.27m max x 4.11m )

Kitchen

8' 11" x 10' (2.72m x 3.05m)

**Landing & First Floor** 

**Bedroom One** 

11' 9" max x 8' 3" ( 3.58m max x 2.51m )

**En-Suite** 

**Bedroom Two** 

10' 5" x 13' 7" ( 3.17m x 4.14m )

**Second Floor** 

**Bedroom Three** 

13' 6" max x 12' max ( 4.11m max x 3.66m max )

**Bedroom Four** 

11' x 13' 8" ( 3.35m x 4.17m )

**Bathroom** 

Outside

**Rear Garden** 

**Parking** 

**Agents Note** 

Currently the vendor's details do not match the registered title at Land Registry. Please ask the branch for more details. The property is subject to an estate management charge of £240 per year.