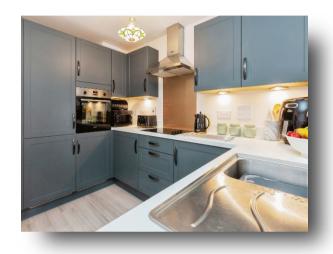

#### **Accommodation Comprises**

Cloakroom

**Entrance Hall** 

**Dining Room** 

14' max x 13' 6" ( 4.27m max x 4.11m )

Kitchen

8' 11" x 10' (2.72m x 3.05m)

**Landing & First Floor** 