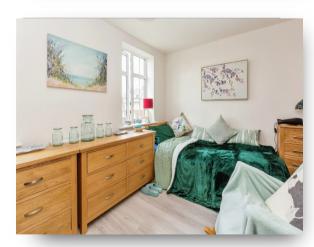

**Bedroom One** 

11' 9" max x 8' 3" ( 3.58m max x 2.51m )

**En-Suite** 

**Bedroom Two** 

10' 5" x 13' 7" ( 3.17m x 4.14m )

**Second Floor** 

**Bedroom Three** 

13' 6" max x 12' max ( 4.11m max x 3.66m max )