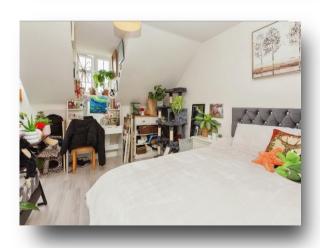

**Bedroom One** 

11' 9" max x 8' 3" ( 3.58m max x 2.51m )

**En-Suite** 

**Bedroom Two** 

10' 5" x 13' 7" ( 3.17m x 4.14m )

**Second Floor** 

**Bedroom Three** 

13' 6" max x 12' max ( 4.11m max x 3.66m max )