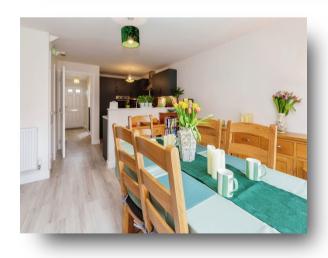

#### **Accommodation Comprises**

Cloakroom

**Entrance Hall** 

**Dining Room** 

14' max x 13' 6" ( 4.27m max x 4.11m )

Kitchen

8' 11" x 10' (2.72m x 3.05m)

**Landing & First Floor** 