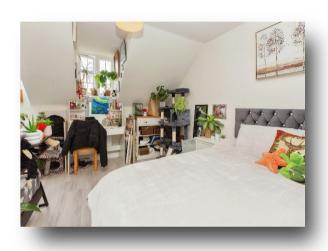

**Bedroom One** 

11' 9" max x 8' 3" ( 3.58m max x 2.51m )

**En-Suite** 

**Bedroom Two** 

10' 5" x 13' 7" ( 3.17m x 4.14m )

**Second Floor** 

**Bedroom Three** 

13' 6" max x 12' max ( 4.11m max x 3.66m max )