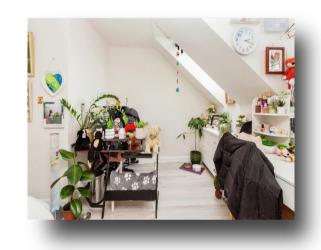

### **Landing & First Floor**

### **Bedroom One**

11' 9" max x 8' 3" ( 3.58m max x 2.51m )

### **Bedroom Two**

10' 5" x 13' 7" ( 3.17m x 4.14m )