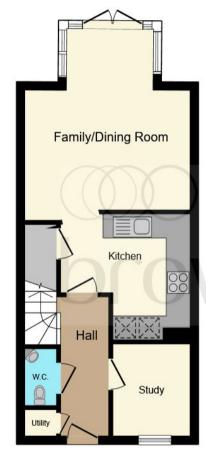

## **Accommodation Comprises**

#### Cloakroom

#### **Entrance Hall**

## **Dining Room**

14' max x 13' 6" ( 4.27m max x 4.11m )

#### **Kitchen**

8' 11" x 10' (2.72m x 3.05m)

### **Bathroom**

Outside

**Rear Garden** 

## **Parking**

**Ground Floor** 

**First Floor** 

**Second Floor** 