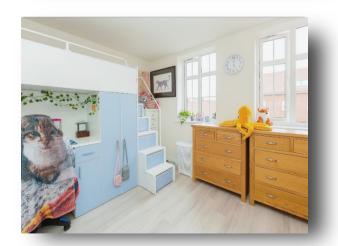

#### **Bedroom Three**

13' 6" max x 12' max ( 4.11m max x 3.66m max )

#### **Bedroom Four**

11' x 13' 8" ( 3.35m x 4.17m )