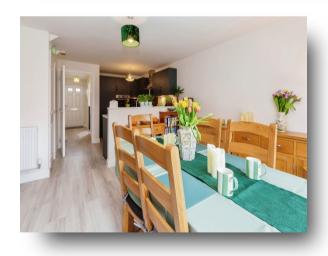

## **Dining Room**

14' max x 13' 6" ( 4.27m max x 4.11m )

#### **Kitchen**

8' 11" x 10' (2.72m x 3.05m)