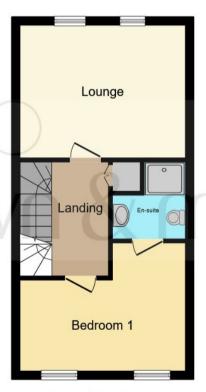

### **Landing & First Floor**

### **Bedroom One**

11' 9" max x 8' 3" ( 3.58m max x 2.51m )

#### **En-Suite**

**Ground Floor** 

**First Floor** 

**Second Floor** 