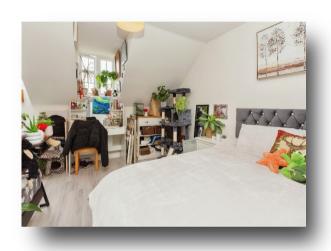

### **Bedroom One**

11' 9" max x 8' 3" ( 3.58m max x 2.51m )

#### **En-Suite**