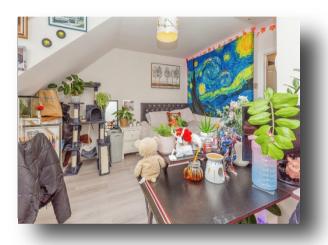

## **Dining Room**

14' max x 13' 6" ( 4.27m max x 4.11m )

#### **Kitchen**

8' 11" x 10' (2.72m x 3.05m)