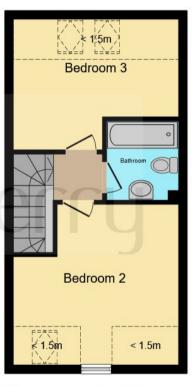

### **Second Floor**

#### **Bedroom Three**

13' 6" max x 12' max ( 4.11m max x 3.66m max )

#### **Bedroom Four**

11' x 13' 8" ( 3.35m x 4.17m )

### **Bathroom**

Outside

**Rear Garden** 

**Ground Floor** 

**First Floor** 

**Second Floor** 