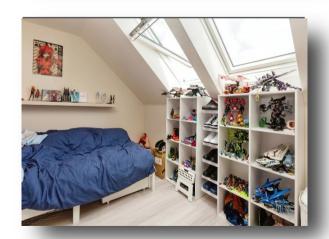

#### **Bedroom Three**

13' 6" max x 12' max ( 4.11m max x 3.66m max )

#### **Bedroom Four**

11' x 13' 8" ( 3.35m x 4.17m )