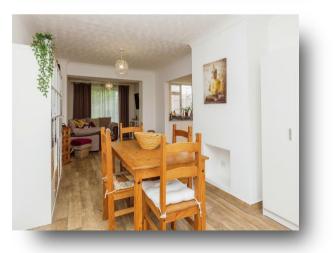

#### **Accommodation Comprises**

**Entrance Hall** 

**Lounge** 18' 7" x 10' 6" ( 5.66m x 3.20m )

**Dining Room** 9' x 10' 4" ( 2.74m x 3.15m )

**Kitchen/ Breakfast Room** 13' 8" x 13' 4" ( 4.17m x 4.06m )