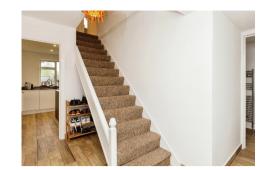

#### **Accommodation Comprises**

**Entrance Hall** 

**Lounge** 18' 7" x 10' 6" ( 5.66m x 3.20m )

**Dining Room** 9' x 10' 4" ( 2.74m x 3.15m )

**Kitchen/ Breakfast Room** 13' 8" x 13' 4" ( 4.17m x 4.06m )

#### **First Floor & Landing**

**Bedroom One** 14' x 8' 9" ( 4.27m x 2.67m )