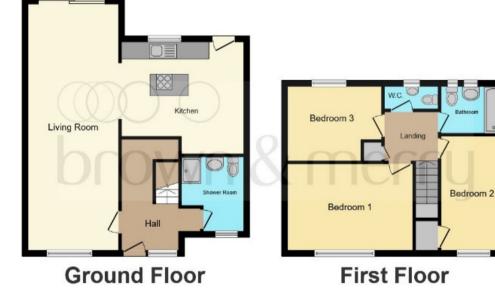

#### **Accommodation Comprises**

**Entrance Hall** 

**Lounge** 18' 7" x 10' 6" ( 5.66m x 3.20m )

**Dining Room** 9' x 10' 4" ( 2.74m x 3.15m )

**Kitchen/ Breakfast Room** 13' 8" x 13' 4" ( 4.17m x 4.06m )

#### **First Floor & Landing**

**Bedroom One** 14' x 8' 9" ( 4.27m x 2.67m )

#### Bathroom

**Bedroom Two** 10' 10" x 9' 6" ( 3.30m x 2.90m )

**Bedroom Three** 12' 10" x 7' (3.91m x 2.13m)

#### Outside

**Rear Garden** 

This floor plan is for illustrative purposes only. It is not drawn to scale. Any measurements, floor areas (including any total floor area), openings and orientation are approximate. No details are guaranteed, they cannot be relied upon for any purpose and they do not form part of any agreement. No liability is taken for any error, omission or misstatement. A party must rely upon its own inspection(s). Powered by www.focalagent.com