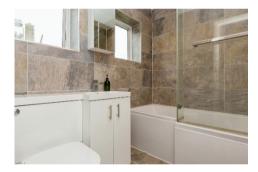

#### Bathroom

**Bedroom Two** 10' 10" x 9' 6" ( 3.30m x 2.90m )

**Bedroom Three** 12' 10" x 7' (3.91m x 2.13m)