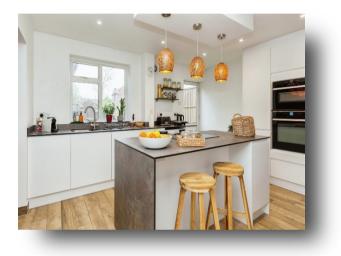

#### **Accommodation Comprises**

**Entrance Hall** 

**Lounge** 18' 7" x 10' 6" ( 5.66m x 3.20m )

**Dining Room** 9' x 10' 4" ( 2.74m x 3.15m )

**Kitchen/ Breakfast Room** 13' 8" x 13' 4" ( 4.17m x 4.06m )