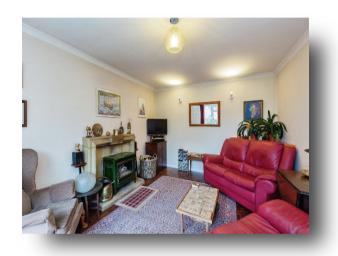

Flavills Church Lane, Oving HP22 4HL



## welcome to

## Flavills Church Lane, Oving

Brown & Merry are pleased to offer for sale this three bedroom detached family home with a large rear garden backing onto countryside and being situated in the picturesque village of Oving. The property features entrance hall, sitting room with feature multi fuel burner, separate dining room, kitchen, side conservatory with access to garage and garden, cloakroom, three well-proportioned first floor bedrooms, bathroom, good size front garden, large rear garden backing onto countryside with timber workshop offering mains power and metal garden sheds, driveway and garage. Internal viewing is highly recommended to fully appreciate this family home.













### **Accommodation Comprises**

## Lounge

15' 8" x 10' 10" ( 4.78m x 3.30m )

## **Dining Room**

10' 11" x 9' 5" ( 3.33m x 2.87m )

#### Kitchen

9' 3" x 7' 8" ( 2.82m x 2.34m )

## **Side Conservatory**

12' 10" x 7' 4" ( 3.91m x 2.24m )

#### **Bedroom One**

13' 10" x 10' 10" ( 4.22m x 3.30m )

#### **Bedroom Two**

10' 10" x 8' 11" ( 3.30m x 2.72m )

#### **Bedroom Three**

8' 4" x 7' 8" ( 2.54m x 2.34m )

#### Outside

#### **Rear Garden**

## Oving

Oving is a charming village in mid Bucks. The children's playground has exceptional and contemporary play equipment, Oving football and tennis clubs thrive and Oving is host to one of the oldest football cups in the country, started in 1890. Oving also has a classic cosy village pub and restaurant with outstanding scenic vi