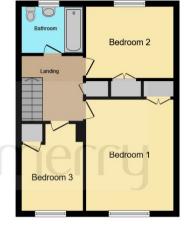

**First Floor** 

This plan is for illustration purposes only and may not be representative of the property. Plan not to scale.

Powered by audioagent.com

#### **Bedroom One**

13' 10" x 10' 10" ( 4.22m x 3.30m )

#### **Bedroom Two**

10' 10" x 8' 11" ( 3.30m x 2.72m )

#### **Bedroom Three**

8' 4" x 7' 8" ( 2.54m x 2.34m )