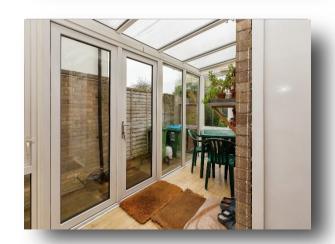

Flavills Church Lane, Oving HP22 4HL



## welcome to

## Flavills Church Lane, Oving

Brown & Merry are pleased to offer for sale this three bedroom detached family home with a large rear garden backing onto countryside and being situated in the picturesque village of Oving. The property features entrance hall, sitting room with feature multi fuel burner, separate dining room, kitchen, side conservatory with access to garage and garden, cloakroom, three well-proportioned first floor bedrooms, bathroom, good size front garden, large rear garden backing onto countryside with timber workshop offering mains power and metal garden sheds, driveway and garage. Internal viewing is highly recommended to fully appreciate this family home.













### **Accommodation Comprises**

## Lounge

15' 8" x 10' 10" ( 4.78m x 3.30m )

## **Dining Room**

10' 11" x 9' 5" ( 3.33m x 2.87m )

#### Kitchen

9' 3" x 7' 8" ( 2.82m x 2.34m )

## **Side Conservatory**

12' 10" x 7' 4" ( 3.91m x 2.24m )

#### **Bedroom One**

13' 10" x 10' 10" ( 4.22m x 3.30m )

#### **Bedroom Two**

10' 10" x 8' 11" ( 3.30m x 2.72m )

#### **Bedroom Three**

8' 4" x 7' 8" ( 2.54m x 2.34m )

#### Outside

#### **Rear Garden**

## Oving

Oving is a charming village in mid Bucks. The children's playground has exceptional and contemporary play equipment, Oving football and tennis clubs thrive and Oving is host to one of the oldest football cups in the country, started in 1890. Oving also has a classic cosy village pub and restaurant with outstanding scenic views, The