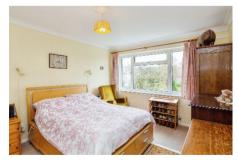

#### **Bedroom One**

13' 10" x 10' 10" ( 4.22m x 3.30m )

#### **Bedroom Two**

10' 10" x 8' 11" ( 3.30m x 2.72m )

#### **Bedroom Three**

8' 4" x 7' 8" ( 2.54m x 2.34m )