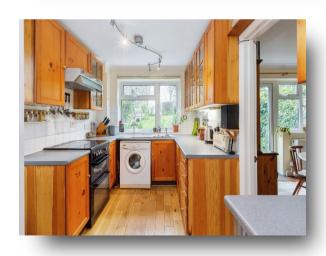

Flavills Church Lane, Oving HP22 4HL



## welcome to

## Flavills Church Lane, Oving

Brown & Merry are pleased to offer for sale this three bedroom detached family home with a large rear garden backing onto countryside and being situated in the picturesque village of Oving. The property features entrance hall, sitting room with feature multi fuel burner, separate dining room, kitchen, side conservatory with access to garage and garden, cloakroom, three well-proportioned first floor bedrooms, bathroom, good size front garden, large rear garden backing onto countryside with timber workshop offering mains power and metal garden sheds, driveway and garage. Internal viewing is highly recommended to fully appreciate this family home.













### **Accommodation Comprises**

## Lounge

15' 8" x 10' 10" ( 4.78m x 3.30m )

## **Dining Room**

10' 11" x 9' 5" ( 3.33m x 2.87m )

#### Kitchen

9' 3" x 7' 8" ( 2.82m x 2.34m )

## **Side Conservatory**

12' 10" x 7' 4" ( 3.91m x 2.24m )

#### **Bedroom One**

13' 10" x 10' 10" ( 4.22m x 3.30m )

#### **Bedroom Two**

10' 10" x 8' 11" ( 3.30m x 2.72m )

#### **Bedroom Three**

8' 4" x 7' 8" ( 2.54m x 2.34m )

#### Outside

#### **Rear Garden**

## Oving

Oving is a charming village in mid Bucks. The children's playground has exceptional and contemporary play equipment, Oving football and tennis clubs thrive and Oving is host to one of the oldest football cups in the country, started in 1890. Oving also has a classic cosy village pub and restaurant with outstanding scenic views, T