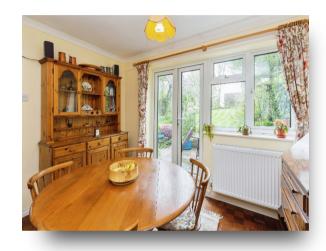

Flavills Church Lane, Oving HP22 4HL



## welcome to

## Flavills Church Lane, Oving

Brown & Merry are pleased to offer for sale this three bedroom detached family home with a large rear garden backing onto countryside and being situated in the picturesque village of Oving. The property features entrance hall, sitting room with feature multi fuel burner, separate dining room, kitchen, side conservatory with access to garage and garden, cloakroom, three well-proportioned first floor bedrooms, bathroom, good size front garden, large rear garden backing onto countryside with timber workshop offering mains power and metal garden sheds, driveway and garage. Internal viewing is highly recommended to fully appreciate this family home.













### **Accommodation Comprises**

## Lounge

15' 8" x 10' 10" ( 4.78m x 3.30m )

## **Dining Room**

10' 11" x 9' 5" ( 3.33m x 2.87m )

#### Kitchen

9' 3" x 7' 8" ( 2.82m x 2.34m )

## **Side Conservatory**

12' 10" x 7' 4" ( 3.91m x 2.24m )

#### **Bedroom One**

13' 10" x 10' 10" ( 4.22m x 3.30m )

#### **Bedroom Two**

10' 10" x 8' 11" ( 3.30m x 2.72m )

#### **Bedroom Three**

8' 4" x 7' 8" ( 2.54m x 2.34m )

#### Outside

#### **Rear Garden**

## Oving

Oving is a charming village in mid Bucks. The children's playground has exceptional and contemporary play equipment, Oving football and tennis clubs thrive and Oving is host to one of the oldest football cups in the country, started in 1890. Oving also has a classic cosy village pub and restaurant with outstanding scenic views,