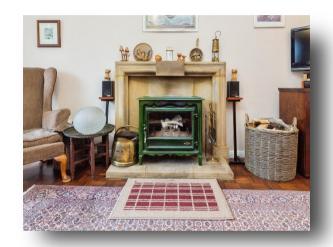

Flavills Church Lane, Oving HP22 4HL



## welcome to

## Flavills Church Lane, Oving

Brown & Merry are pleased to offer for sale this three bedroom detached family home with a large rear garden backing onto countryside and being situated in the picturesque village of Oving. The property features entrance hall, sitting room with feature multi fuel burner, separate dining room, kitchen, side conservatory with access to garage and garden, cloakroom, three well-proportioned first floor bedrooms, bathroom, good size front garden, large rear garden backing onto countryside with timber workshop offering mains power and metal garden sheds, driveway and garage. Internal viewing is highly recommended to fully appreciate this family home.













### **Accommodation Comprises**

## Lounge

15' 8" x 10' 10" ( 4.78m x 3.30m )

## **Dining Room**

10' 11" x 9' 5" ( 3.33m x 2.87m )

#### Kitchen

9' 3" x 7' 8" ( 2.82m x 2.34m )

## **Side Conservatory**

12' 10" x 7' 4" ( 3.91m x 2.24m )

#### **Bedroom One**

13' 10" x 10' 10" ( 4.22m x 3.30m )

#### **Bedroom Two**

10' 10" x 8' 11" ( 3.30m x 2.72m )

#### **Bedroom Three**

8' 4" x 7' 8" ( 2.54m x 2.34m )

#### Outside

#### **Rear Garden**

## Oving

Oving is a charming village in mid Bucks. The children's playground has exceptional and contemporary play equipment, Oving football and tennis clubs thrive and Oving is host to one of the oldest football cups in the country, started in 1890. Oving also has a classic cosy village pub and restaurant with outstanding scenic view