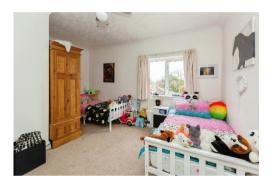

#### **Bedroom One**

14' 1" max x 12' 4" ( 4.29m max x 3.76m )

#### **Bedroom Two**

13' 2" x 9' 6" + recess ( 4.01m x 2.90m + recess )