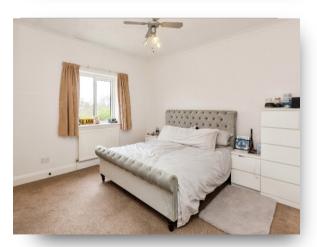

#### **Bedroom One**

14' 1" max x 12' 4" ( 4.29m max x 3.76m )

#### **Bedroom Two**

13' 2" x 9' 6" + recess ( 4.01m x 2.90m + recess )