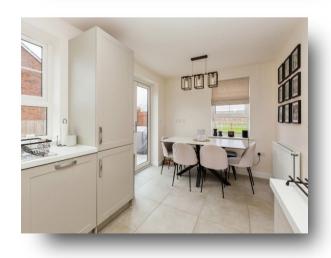

#### **Accommodation Comprises**

**Entrance Hall** 

Cloakroom

Lounge

15' 8" max x 10' 7" max ( 4.78m max x 3.23m max )

Kitchen/ Diner

15' 7" x 8' 10" ( 4.75m x 2.69m )

**Landing & First Floor** 