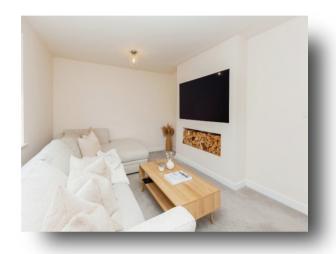

#### **Accommodation Comprises**

**Entrance Hall** 

Cloakroom

Lounge

15' 8" max x 10' 7" max ( 4.78m max x 3.23m max )

Kitchen/ Diner

15' 7" x 8' 10" ( 4.75m x 2.69m )

**Landing & First Floor** 