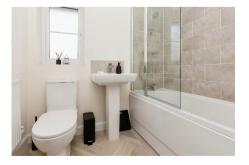

#### **Accommodation Comprises**

**Entrance Hall** 

Cloakroom

Lounge

15' 8" max x 10' 7" max ( 4.78m max x 3.23m max )

Kitchen/ Diner

15' 7" x 8' 10" ( 4.75m x 2.69m )

**Landing & First Floor** 

**Bedroom One** 

10' 8" x 10' 10" ( 3.25m x 3.30m )

**En-Suite** 

**Bedroom Two** 

8' 10" x 8' 10" ( 2.69m x 2.69m )

**Bedroom Three** 

8' 10" x 6' 6" ( 2.69m x 1.98m )

**Bathroom** 