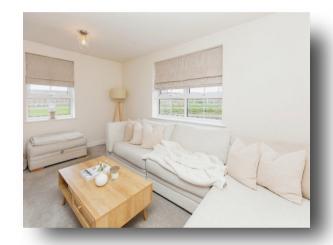

#### **Accommodation Comprises**

**Entrance Hall** 

Cloakroom

Lounge

15' 8" max x 10' 7" max ( 4.78m max x 3.23m max )

Kitchen/ Diner

15' 7" x 8' 10" ( 4.75m x 2.69m )

**Landing & First Floor** 