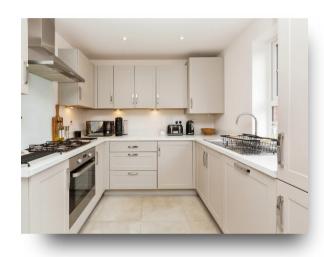

#### **Accommodation Comprises**

**Entrance Hall** 

Cloakroom

Lounge

15' 8" max x 10' 7" max ( 4.78m max x 3.23m max )

Kitchen/ Diner

15' 7" x 8' 10" ( 4.75m x 2.69m )

**Landing & First Floor** 