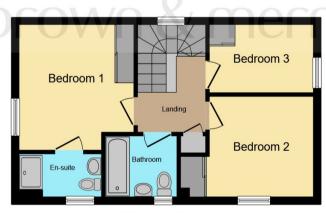

#### **Accommodation Comprises**

**Entrance Hall** 

Cloakroom

Lounge

15' 8" max x 10' 7" max ( 4.78m max x 3.23m max )

Kitchen/ Diner

15' 7" x 8' 10" ( 4.75m x 2.69m )

**Landing & First Floor** 

**Bedroom One** 

10' 8" x 10' 10" ( 3.25m x 3.30m )

**En-Suite** 

**Bedroom Two** 

8' 10" x 8' 10" ( 2.69m x 2.69m )

**Bedroom Three** 

8' 10" x 6' 6" ( 2.69m x 1.98m )

**Bathroom** 

Outside

**Rear Garden** 

**Off Road Parking** 

**Agents Note** 

Vendor has stated the property is timber framed.

**First Floor** 

This floor plan is for illustrative purposes only. It is not drawn to scale. Any measurements, floor areas (including any total floor area), openings and orientation are approximate. No details are guaranteed, they cannot be relied upon for any purpose and they do not form part of any agreement. No liability is taken for any error, omission or misstatement. A party must rely upon its own inspection(s). Powered by www.focalagent.com