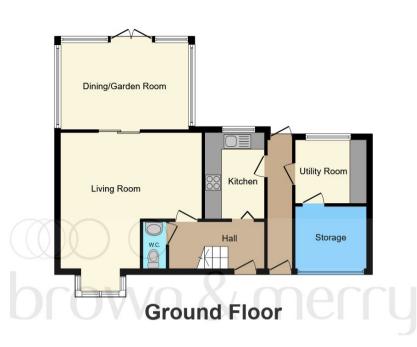

#### **Accommodation Comprises**

**Entrance Hall** 

Cloakroom

**Living Room** 16' 6" max x 6' 5" max ( 5.03m max x 1.96m max ) L-Shaped Room

**Dining/garden Room** 15' 8" x 10' 6" ( 4.78m x 3.20m )

**Kitchen** 10' 2" x 7' 5" ( 3.10m x 2.26m )

**Utility Room** 8' 8" x 7' 10" ( 2.64m x 2.39m )

#### **First Floor & Landing**

**Bedroom One** 10' 1" x 9' 9" ( 3.07m x 2.97m )

**Bedroom Two** 9' 9" x 8' 9" ( 2.97m x 2.67m )

**Bedroom Three** 9' 9" x 6' 1" ( 2.97m x 1.85m )

**Bedroom Four** 5' 4" x 7' 4" ( 1.63m x 2.24m )

Bathroom

Outside

**Rear Garden** 

Driveway

#### Garage

Been converted to provide a utility room and storage to the front.

This floor plan is for illustrative purposes only. It is not drawn to scale. Any measurements, floor areas (including any total floor area), openings and orientation are approximate. No details are guaranteed, they cannot be relied upon for any purpose and they do not form part of any agreement. No liability is taken for any error, omission or misstatement. A party must rely upon its own inspection(s). Powered by www.focalagent.com