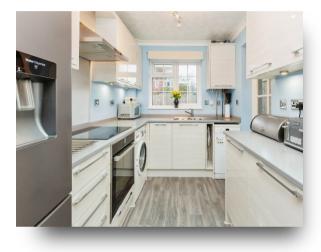

#### **Accommodation Comprises**

**Entrance Hall** 

Cloakroom

**Living Room** 16' 6" max x 6' 5" max ( 5.03m max x 1.96m max ) L-Shaped Room

**Dining/garden Room** 15' 8" x 10' 6" ( 4.78m x 3.20m )

**Kitchen** 10' 2" x 7' 5" ( 3.10m x 2.26m )