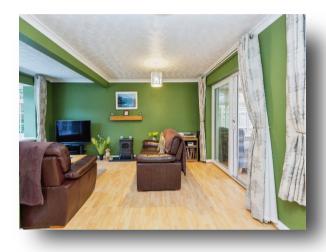

#### **Accommodation Comprises**

**Entrance Hall** 

Cloakroom

**Living Room** 16' 6" max x 6' 5" max ( 5.03m max x 1.96m max ) L-Shaped Room

**Dining/garden Room** 15' 8" x 10' 6" ( 4.78m x 3.20m )

**Kitchen** 10' 2" x 7' 5" ( 3.10m x 2.26m )