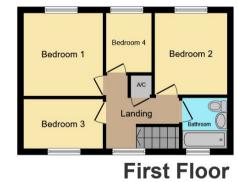

#### **First Floor & Landing**

**Bedroom One** 10' 1" x 9' 9" ( 3.07m x 2.97m )

**Bedroom Two** 9' 9" x 8' 9" ( 2.97m x 2.67m )

**Bedroom Three** 9' 9" x 6' 1" ( 2.97m x 1.85m )

**Bedroom Four** 5' 4" x 7' 4" ( 1.63m x 2.24m )

Bathroom

Outside

**Rear Garden** 

Driveway

#### Garage

Been converted to provide a utility room and storage to the front.

This floor plan is for illustrative purposes only. It is not drawn to scale. Any measurements, floor areas (including any total floor area), openings and orientation are approximate. No details are guaranteed, they cannot be relied upon for any purpose and they do not form part of any agreement. No liability is taken for any error, omission or misstatement. A party must rely upon its own inspection(s). Powered by www.focalagent.com