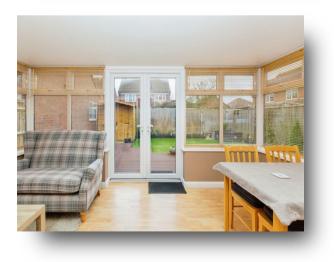

#### **Accommodation Comprises**

**Entrance Hall** 

Cloakroom

**Living Room** 16' 6" max x 6' 5" max ( 5.03m max x 1.96m max ) L-Shaped Room

**Dining/garden Room** 15' 8" x 10' 6" ( 4.78m x 3.20m )

**Kitchen** 10' 2" x 7' 5" ( 3.10m x 2.26m )