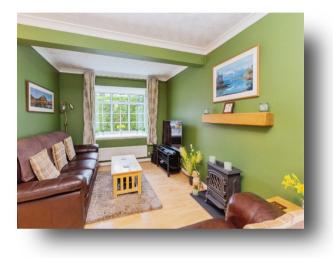

#### **Accommodation Comprises**

**Entrance Hall** 

Cloakroom

**Living Room** 16' 6" max x 6' 5" max ( 5.03m max x 1.96m max ) L-Shaped Room

**Dining/garden Room** 15' 8" x 10' 6" ( 4.78m x 3.20m )

**Kitchen** 10' 2" x 7' 5" ( 3.10m x 2.26m )