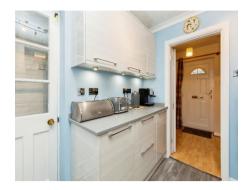

#### **Accommodation Comprises**

**Entrance Hall** 

Cloakroom

**Living Room** 16' 6" max x 6' 5" max ( 5.03m max x 1.96m max ) L-Shaped Room

**Dining/garden Room** 15' 8" x 10' 6" ( 4.78m x 3.20m )

**Kitchen** 10' 2" x 7' 5" ( 3.10m x 2.26m )

**Utility Room** 8' 8" x 7' 10" ( 2.64m x 2.39m )